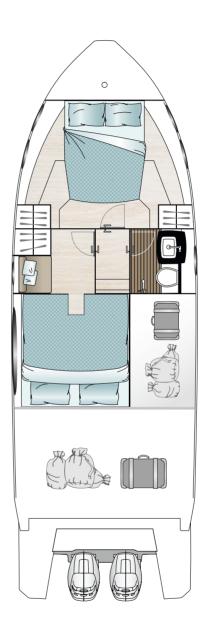

ance figures are given in good faith and are intended as an indication. These figures cannot be guaranteed as top speed in particular is affected by the cleanliness of the hull, conditions of the propellers, weight carried and air/sea temperature. Performance is related also to the optional accessories selected SEALINE reserves the right to change specifications in line with the company policy of improvement through research and development. Standard Propeller tested in Greifswald according to Volvo conditions. All measurements/figures approximate. Errors and omissions excepted. Specification and material can be changed without notice. Please check with your dealer for a full list of inclusions. Sealine S330v & C330v: Max. outboard horse power: 2x300 hp; max. speed allowed: 40 knots.









MAINDECK

MAINDECK

option



LOWERDECK option



# GO TO WHERE THE FREEDOM IS

....















www.sealine.com