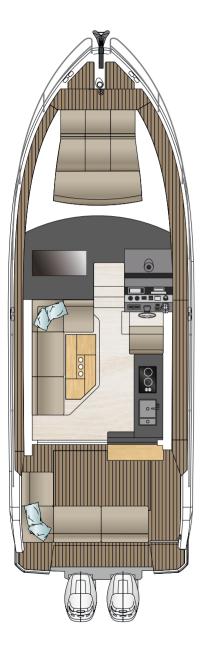

formance figures are given in good faith and are intended as an indication. These figures cannot be guaranteed as top speed in particular is affected by the cleanliness of the hull, conditions of the propellers, weight carried and air/sea temperature. Performance is related also to the optional accessories selected SEALINE reserves the right to change specifications in line with the company policy of improvement through research and development. Standard Propeller tested in Greifswald according to Volvo conditions. All measurements/figures approximate. Errors and omissions excepted. Specification and material can be changed without notice. Please check with your dealer for a full list of inclusions. Sealine S330v & C330v: Max. outboard horse power: 2x300 hp; max. speed allowed: 40 knots.









MAINDECK

MAINDECK

option



LOWERDECK option



# GO TO WHERE THE FREEDOM IS

....















www.sealine.com