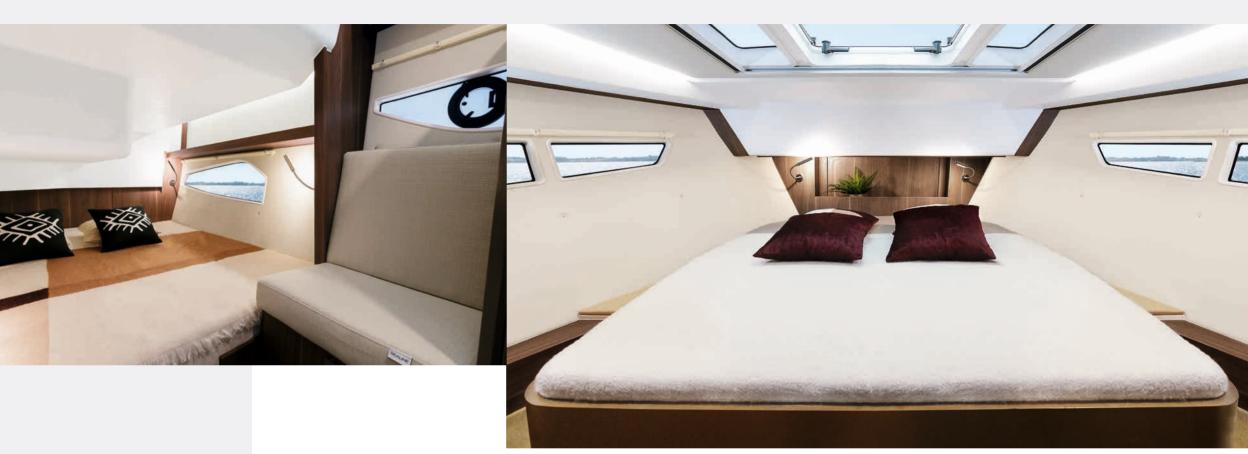

#### WHEN YOUR STYLE AND THE SEA OUTSHINE EACH OTHER

The interior of the Sealine C330v brings elegance, luxury and volume into perfect balance. The two double cabins set the benchmark of what is currently possible in the 33ft category in terms of headroom and bed size. Huge hull windows top off this generous space with a view that is remarkably close to the panorama on deck.