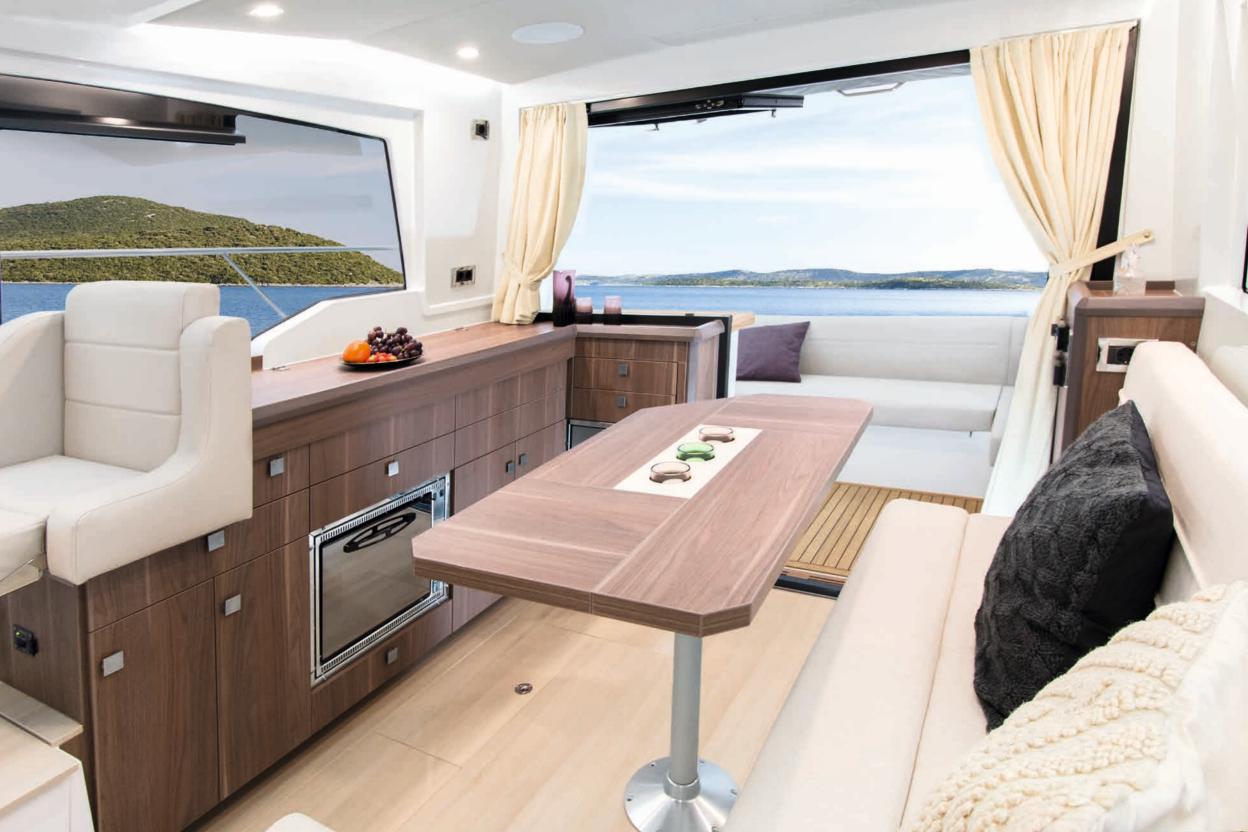

#### WHEN YOUR STYLE AND THE SEA OUTSHINE EACH OTHER

The interior of the Sealine C330v brings elegance, luxury and volume into perfect balance. The two double cabins set the benchmark of what is currently possible in the 33ft category in terms of headroom and bed size. Huge hull windows top off this generous space with a view that is remarkably close to the panorama on deck.

# GUIDED BY EXCELLENCE CRAFTED BY EXPERTS

The manufacturing quality of the C330v is a multi-sensory experience. Exquisite materials spoil the eye with every glance. A subtle scent of finest leathers blends with the pleasing feel of elegant woods. Anything you see or touch was masterfully handcrafted by superb boat builders. Enjoy an exclusive atmosphere that can only be created by the perfect match of sophisticated details.