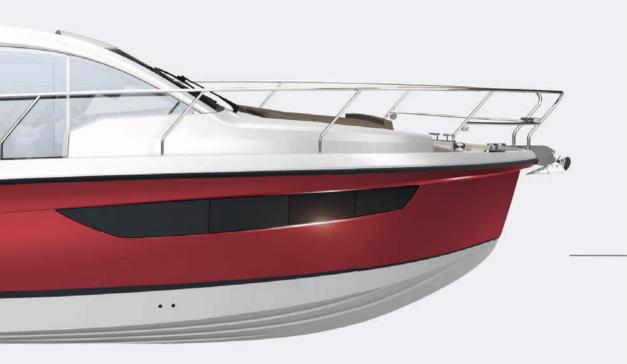

#### UPRIGHT STEM

The vertical bow with its curved foot pierces the waves elegantly and efficiently. This, in turn, results in more comfort and more boating pleasure.

#### DYNAMIC HULL DESIGN

The sculptured hull provides excellent performance whilst giving light and space to the interior.

#### DEEP V-SHAPED KEEL

The Sealine C330v hull has a deep-V shape. This means the Sealine is exceptionally stable in the water, making for more comfortable boating.