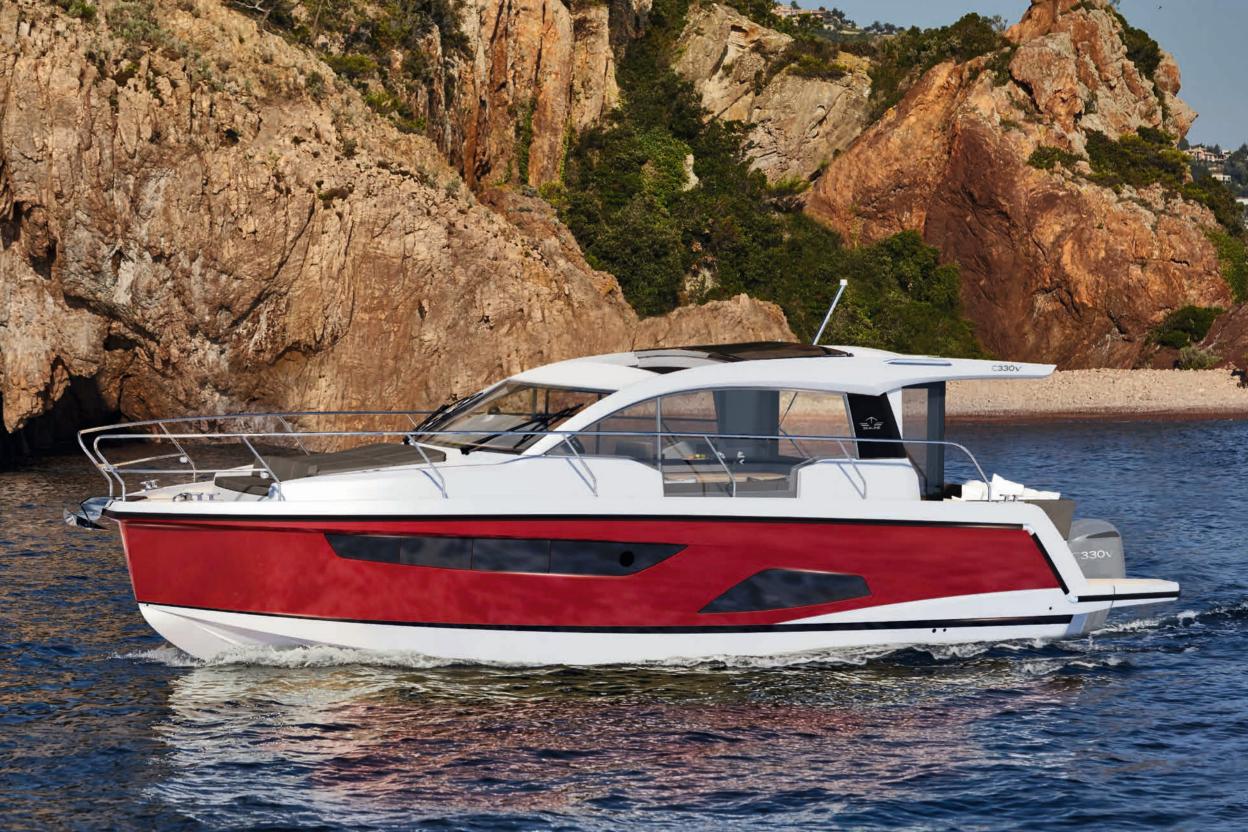

#### DYNAMIC HULL DESIGN

The sculptured hull provides excellent performance whilst giving light and space to the interior.

#### DEEP V-SHAPED KEEL

The Sealine C330v hull has a deep-V shape. This means the Sealine is exceptionally stable in the water, making for more comfortable boating.

#### UPRIGHT STEM

The vertical bow with its curved foot pierces the waves elegantly and efficiently. This, in turn, results in more comfort and more boating pleasure.