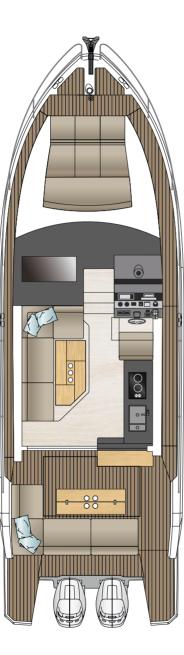

rmance figures are given in good faith and are intended as an indication. These figures cannot be guaranteed as top speed in particular is affected by the cleanliness of the hull, conditions of the propellers, weight carried and air/sea temperature. Performance is related also to the optional accessories selected SEALINE reserves the right to change specifications in line with the company policy of improvement through research and development. Standard Propeller tested in Greifswald according to Volvo conditions. All measurements/figures approximate. Errors and omissions excepted. Specification and material can be changed without notice. Please check with your dealer for a full list of inclusions. Sealine S330v & C330v: Max. outboard horse power: 2x300 hp; max. speed allowed: 40 knots.









MAINDECK

MAINDECK

option



LOWERDECK option



# GO TO WHERE THE FREEDOM IS

....















www.sealine.com