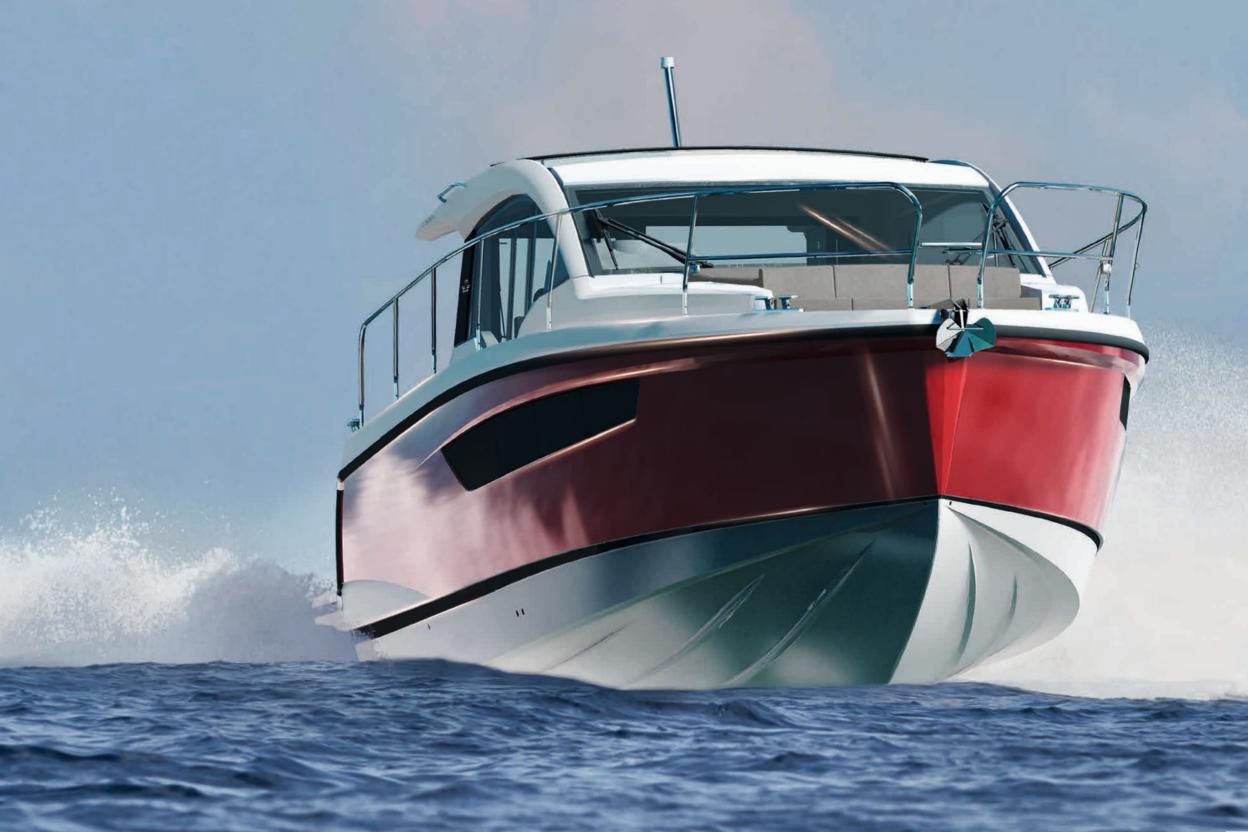

#### DEEP V-SHAPED KEEL

The Sealine C330v hull has a deep-V shape. This means the Sealine is exceptionally stable in the water, making for more comfortable boating.

#### UPRIGHT STEM

The vertical bow with its curved foot pierces the waves elegantly and efficiently. This, in turn, results in more comfort and more boating pleasure.