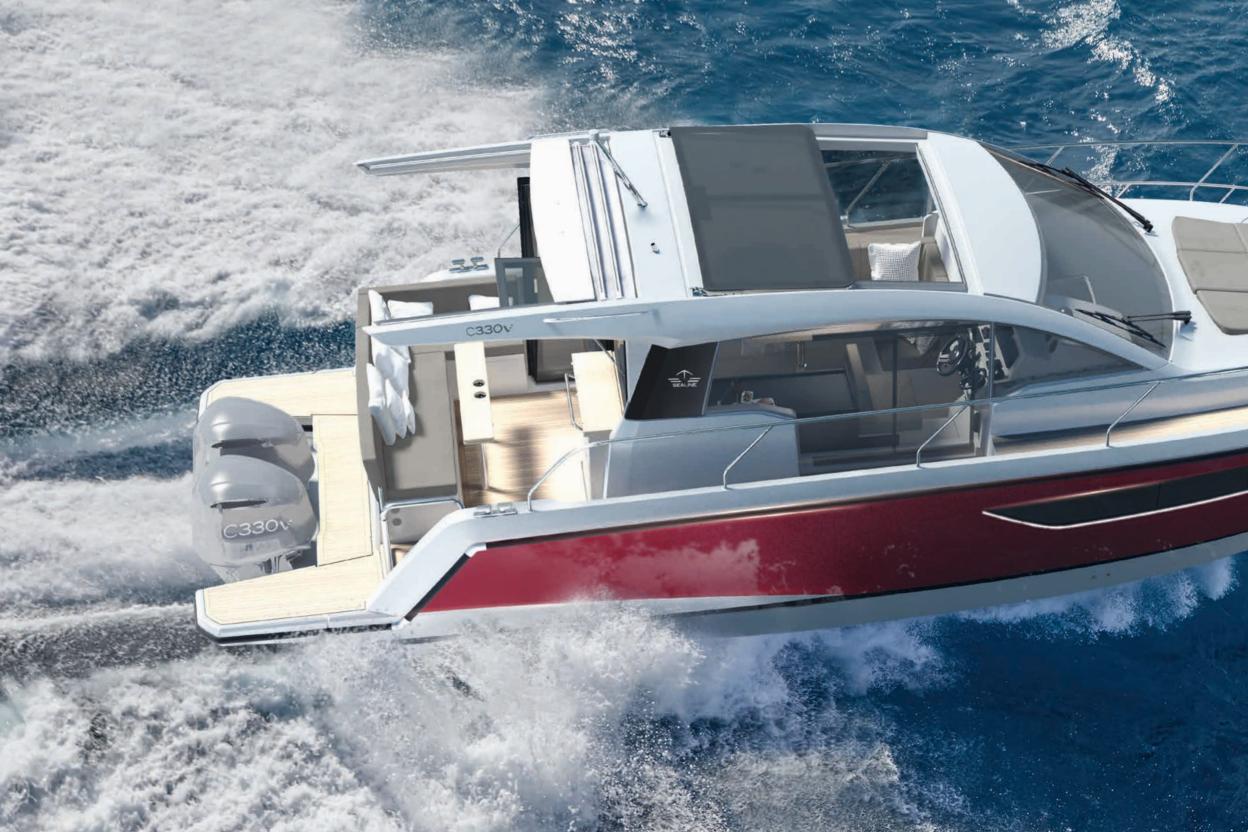

#### TEAK PLATFORM ON EACH SIDE

Two swimming platforms have been placed around the outboards to ensure everyone goes in and out the water easily.

#### TWO OPENING ROOF SECTIONS

FUN-TO-DRIVE

Driving the C330v is spontaneous and entertaining. The outboards' quiet operation ensures life on board to be

**OUTBOARDS** 

a pleasure.

Maximum versatility and comfort for the guests. Shade and sun where you need them.

#### BIFOLD DOOR & TILTING WINDOW

In the aft you can blur the line between inside and outside: open the bifold door and the tilting window to the cockpit bar.

#### DYNAMIC HULL DESIGN

The sculptured hull provides excellent performance whilst giving light and space to the interior.

#### TWO GENEROUS SUN LOUNGES

Sunbathing for all your guests. In addition to the sunbed at the fore, the cockpit table can be transformed into a comfortable lounge.

#### STARBOARD SLIDING DOOR

Step out through the almost invisible glass door on the starboard side to walk on the bow area.

On the Sealine C330v you experience many facets of freedom. Two sun decks, one forward and one aft, invite you to relax. The large glass sunroof immerses the saloon in sunlight, while the retractable soft-top lets you set just the right amount of shade in the cockpit.

Meanwhile, the twin outboards are ready to enrich your on board life with action-packed moments. Offering  $2 \times 300$  hp, the Sealine C330v easily accelerates to a speed of up to 40 knots.