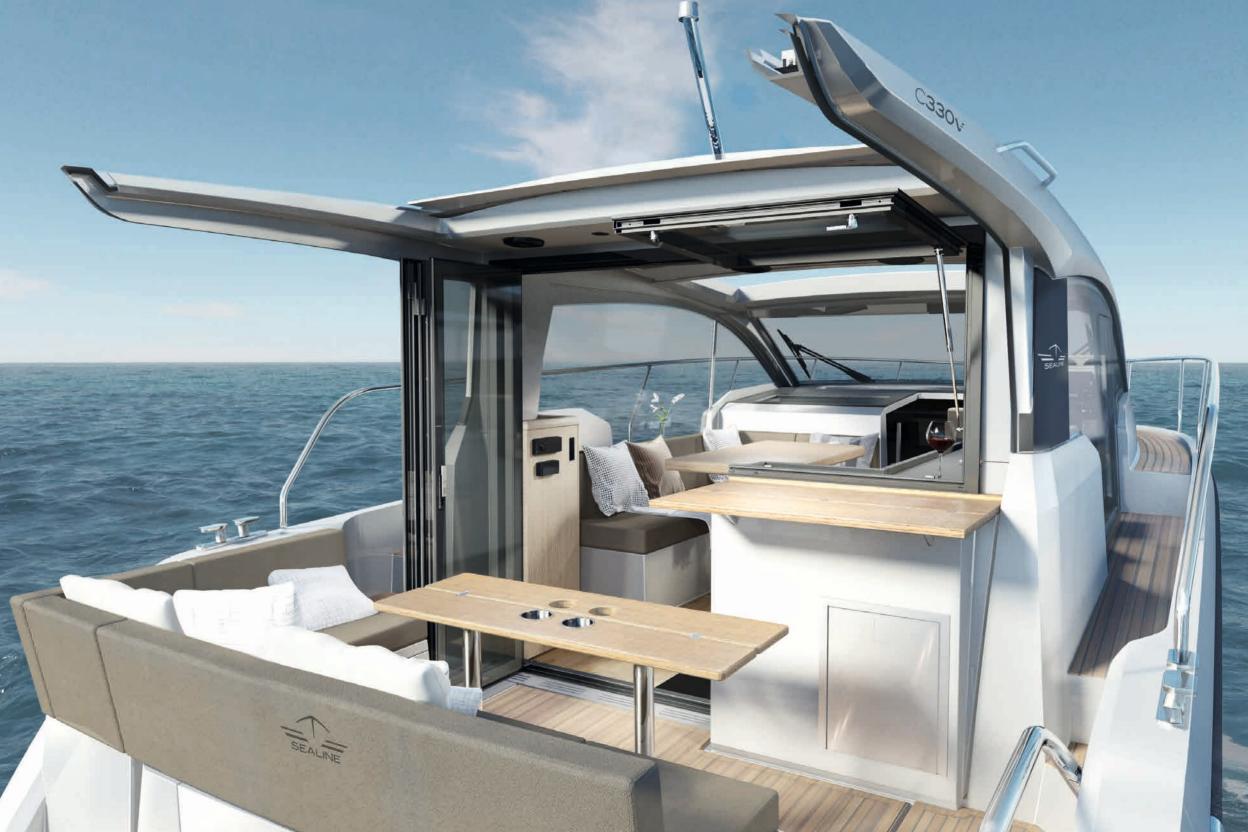

#### TWO OPENING ROOF SECTIONS

FUN-TO-DRIVE

Driving the C330v is spontaneous and entertaining. The outboards' quiet operation ensures life on board to be

**OUTBOARDS** 

a pleasure.

Maximum versatility and comfort for the guests. Shade and sun where you need them.

#### BIFOLD DOOR & TILTING WINDOW

In the aft you can blur the line between inside and outside: open the bifold door and the tilting window to the cockpit bar.

The Sealine C330v shows its versatility in two simple steps: fold the sliding door to one side and open the window to the cockpit. This way you create a seamless, open space with the cockpit bar at the centre. Here you can present fresh snacks and drinks in such an inviting way that your guests will soon be in the party mood.

On the Sealine C330v you experience many facets of freedom. Two sun decks, one forward and one aft, invite you to relax. The large glass sunroof immerses the saloon in sunlight, while the retractable soft-top lets you set just the right amount of shade in the cockpit.