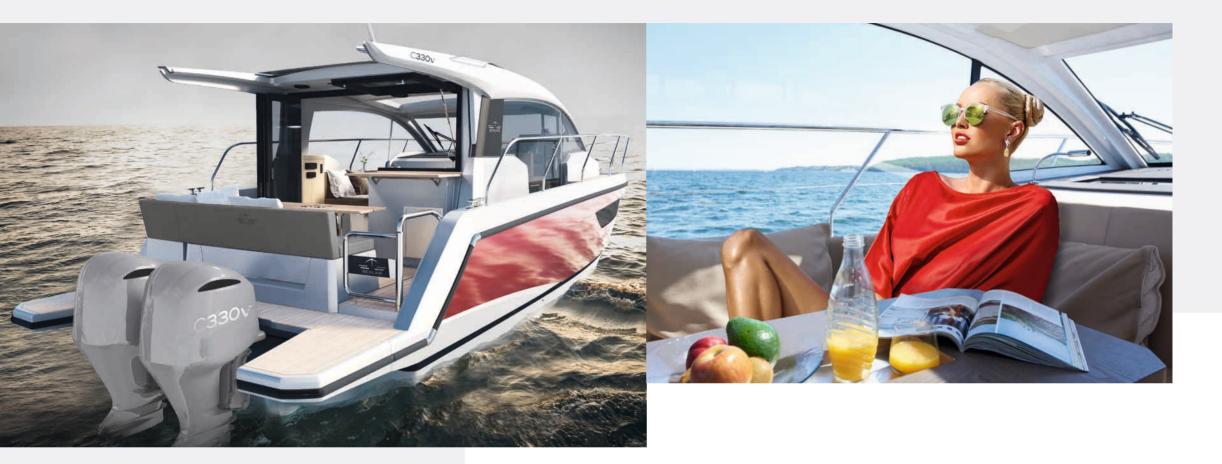

#### TEAK PLATFORM ON EACH SIDE

Two swimming platforms have been placed around the outboards to ensure everyone goes in and out the water easily.

#### TWO GENEROUS SUN LOUNGES

Sunbathing for all your guests. In addition to the sunbed at the fore, the cockpit table can be transformed into a comfortable lounge.

#### POWERED BY 2 X 300HP

Because outboards direct all their power in the exact direction you steer, they are very agile and great fun to drive. Being able to lift the entire motor out of the water also makes maintenance very easy.