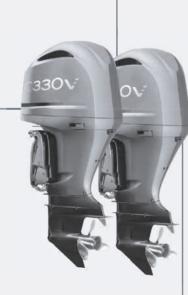

Meanwhile, the twin outboards are ready to enrich your on board life with action-packed moments. Offering  $2 \times 300$  hp, the Sealine C330v easily accelerates to a speed of up to 40 knots.

#### POWERED BY 2 X 300HP

Because outboards direct all their power in the exact direction you steer, they are very agile and great fun to drive. Being able to lift the entire motor out of the water also makes maintenance very easy.