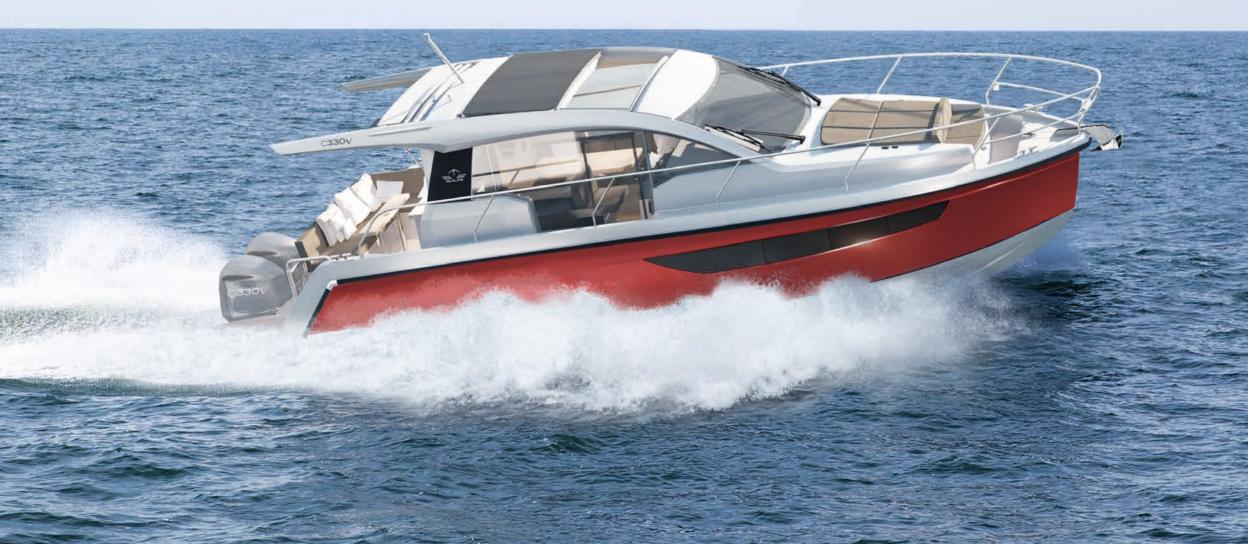

#### DYNAMIC HULL DESIGN

The sculptured hull provides excellent performance whilst giving light and space to the interior.

#### LET YOUR FEELINGS RUN FREE

The new Sealine C330v combines the intelligent all-weather design of the Sealine Cruiser series with the agility of two outboards. Rediscover the feeling of spontaneity and independence on this yacht!

Meanwhile, the twin outboards are ready to enrich your on board life with action-packed moments. Offering  $2 \times 300$  hp, the Sealine C330v easily accelerates to a speed of up to 40 knots.

#### BORN TO PERFORM

Outstanding boating characteristics are part of the Sealine experience. From the shape of the hull to the engines, we have pulled out all the stops to ensure the Sealine C330v gives you special moments on the water.