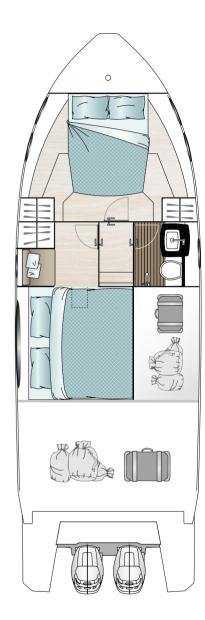

ce figures are given in good faith and are intended as an indication. These figures cannot be guaranteed as top speed in particular is affected by the cleanliness of the hull, conditions of the propellers, weight carried and air/sea temperature. Performance is related also to the optional accessories selected SEALINE reserves the right to change specifications in line with the company policy of improvement through research and development. Standard Propeller tested in Greifswald according to Volvo conditions. All measurements/figures approximate. Errors and omissions excepted. Specification and material can be changed without notice. Please check with your dealer for a full list of inclusions. Sealine S330v & C330v: Max. outboard horse power: 2x300 hp; max. speed allowed: 40 knots.









MAINDECK

MAINDECK

option



LOWERDECK option



# GO TO WHERE THE FREEDOM IS

....















www.sealine.com