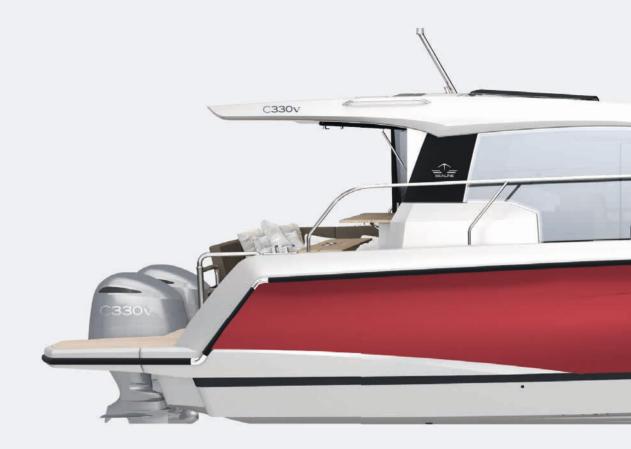

#### TWO OPENING ROOF SECTIONS

FUN-TO-DRIVE

Driving the C330v is spontaneous and entertaining. The outboards' quiet operation ensures life on board to be

**OUTBOARDS** 

a pleasure.

Maximum versatility and comfort for the guests. Shade and sun where you need them.

#### BIFOLD DOOR & TILTING WINDOW

In the aft you can blur the line between inside and outside: open the bifold door and the tilting window to the cockpit bar.

#### LET YOUR FEELINGS RUN FREE

The new Sealine C330v combines the intelligent all-weather design of the Sealine Cruiser series with the agility of two outboards. Rediscover the feeling of spontaneity and independence on this yacht!