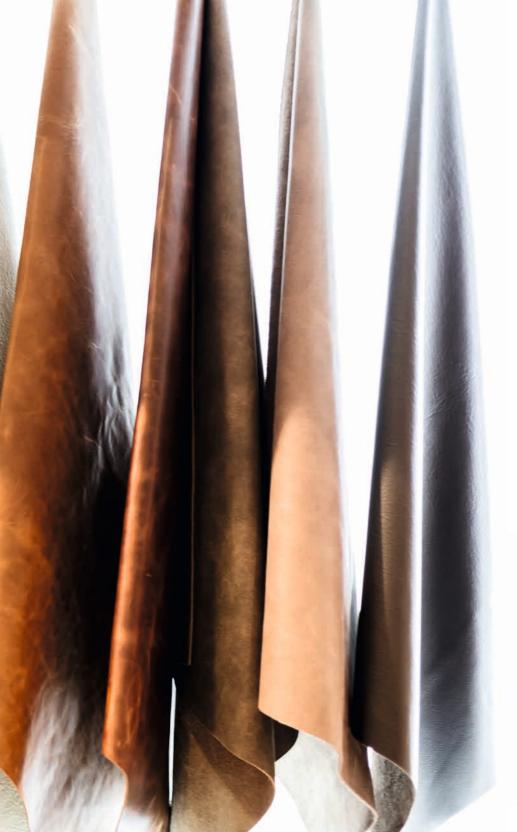

#### YOUR SEALINE IS SECOND TO NONE

With your personal selection of colours and textures, you transform your Sealine into a unique expression. Five teak variants are available for the deck alone. We also offer special materials for cockpit seats and sun cushions. For the interior you can choose between different furniture woods, upholstery and curtains, while underfoot, select from wood or carpet.