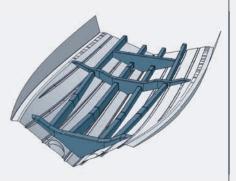

#### LAMINATED POWER GRID

The hull reinforcements of the Sealine C330v are elaborately laminated – giving you the advantages of a high-strength yacht with a reduced weight.