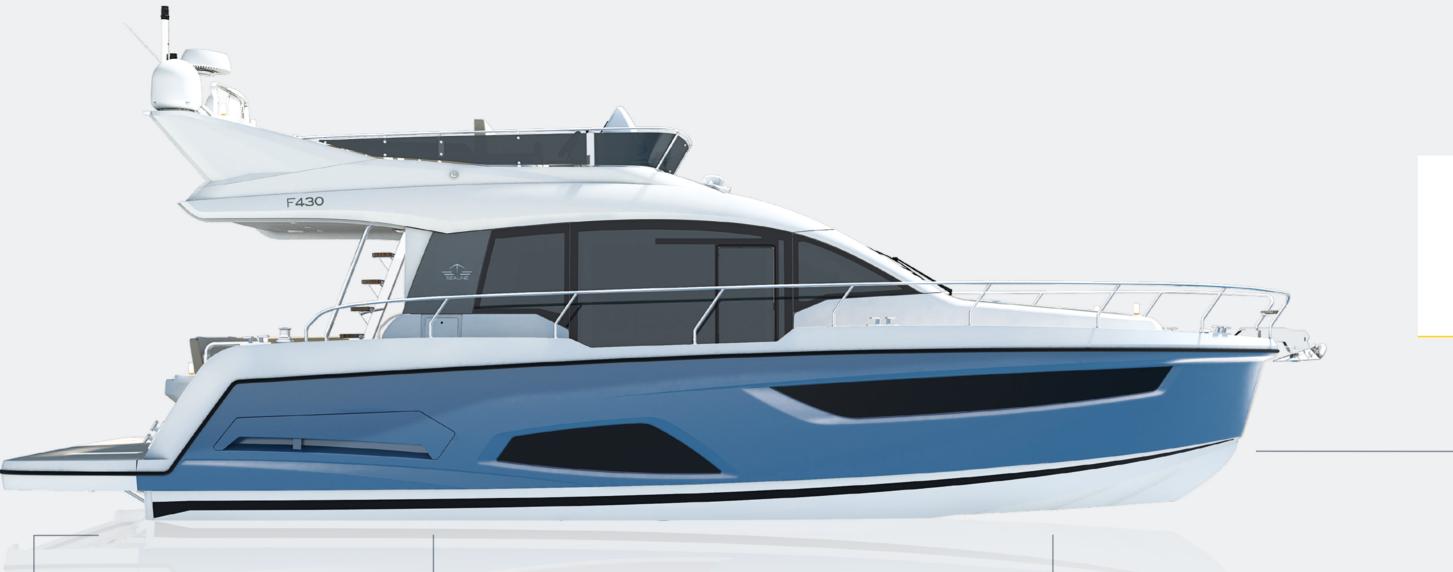

## TAKE YOUR FASCINATION TO NEW HEIGHTS

The F430 is a Sealine through and through – crowned with a captivating flybridge. Reigning over the characteristic, unmistakably large panorama windows is a viewing platform that satisfies your every desire. High-speed performance ensures that the everyday hectic quickly disappears behind the horizon. The new Sealine F430 – an experience that every yacht enthusiast is magnetically drawn to.

## SEALINE F430

The flybridge on the Sealine F430 was designed with just one goal in mind: to make you want to spend every moment on it. You sail into the rising sun while enjoying the open-air helm. You take in the setting sun during an al fresco dinner. The time in between is spent on the large sun lounge or partaking of freshly grilled delights directly from the kitchen ensemble in the rear of the flybridge.