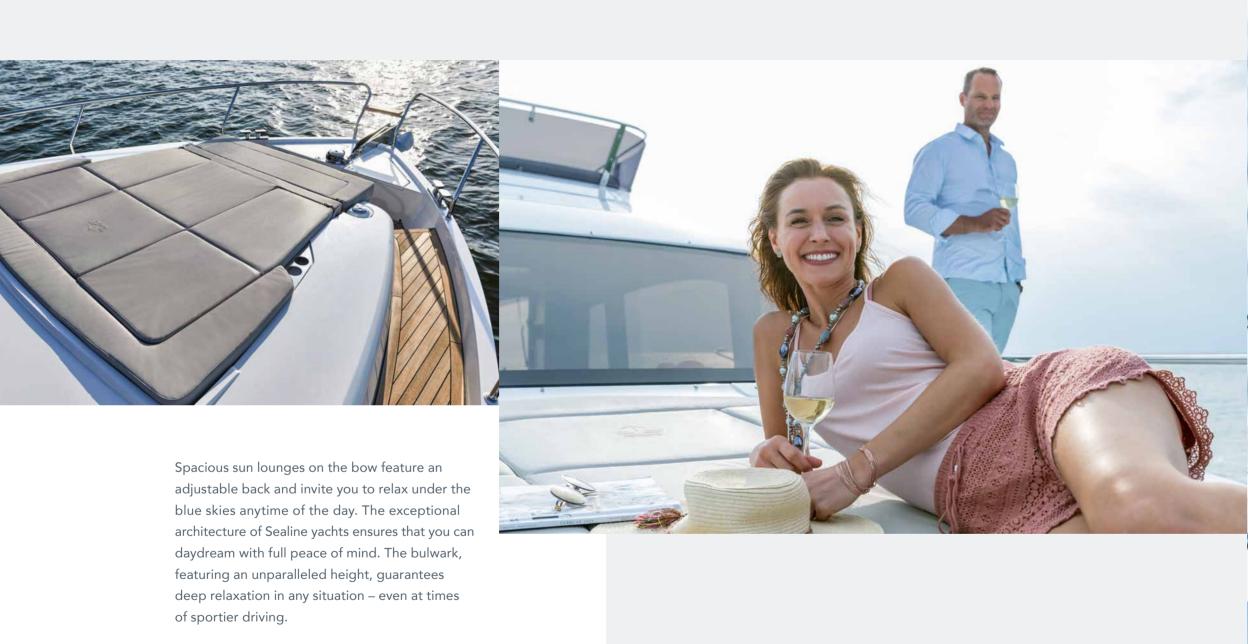

## SINGULAR DESIGN. MULTIPLE THRILLS.

You have everything your heart desires on the flybridge. But because the allure of a true Sealine lies in its variety of options, the F430 also offers alternative spaces of leisure for you and your family. The cockpit below the flybridge casts shade and can be equipped with an additional outdoor barbecue. The bow awaits you with a generous sun lounge. It is always your choice what area suits your mood and your occasion.