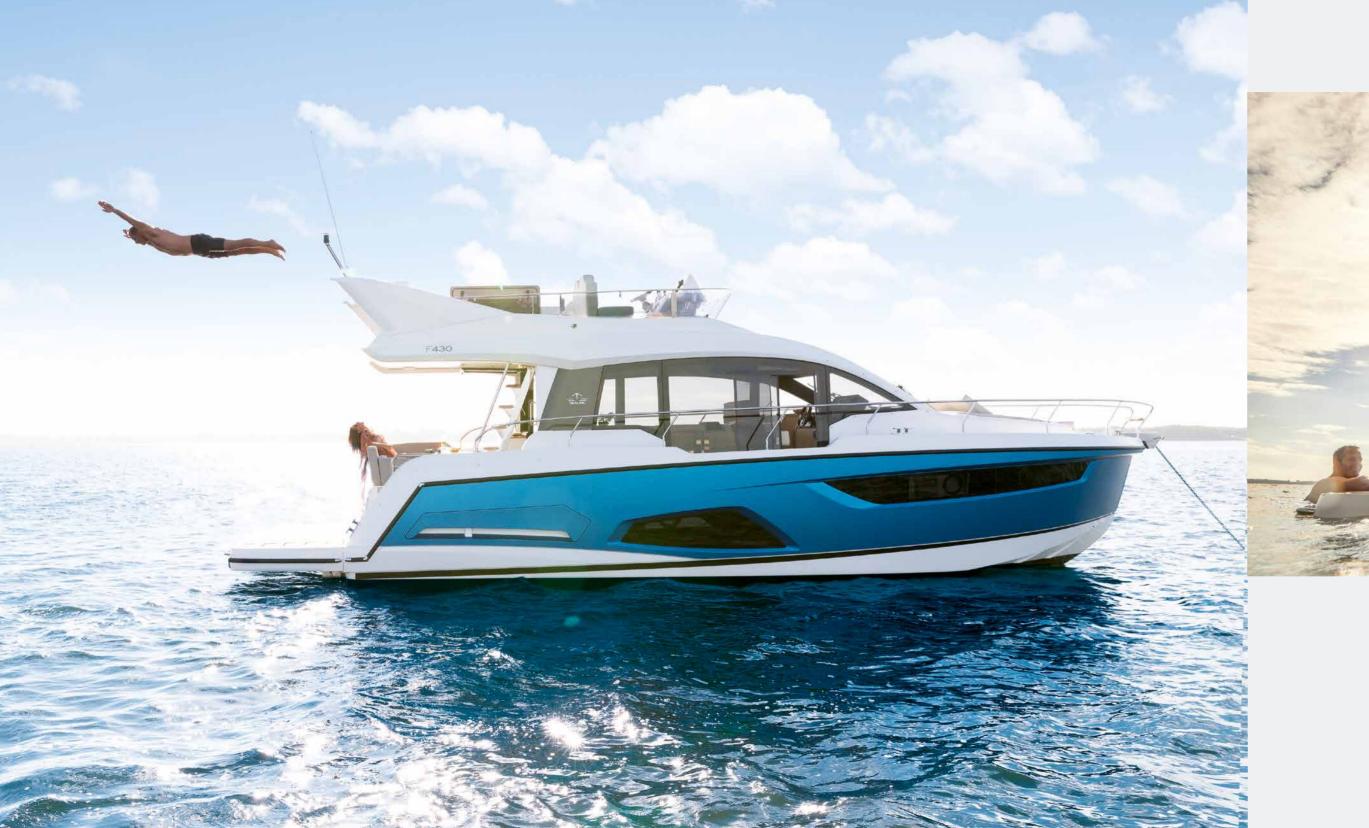

## TAKE YOUR FASCINATION TO NEW HEIGHTS

The F430 is a Sealine through and through – crowned with a captivating flybridge. Reigning over the characteristic, unmistakably large panorama windows is a viewing platform that satisfies your every desire. High-speed performance ensures that the everyday hectic quickly disappears behind the horizon. The new Sealine F430 – an experience that every yacht enthusiast is magnetically drawn to.

## SEALINE F430

The flybridge on the Sealine F430 was designed with just one goal in mind: to make you want to spend every moment on it. You sail into the rising sun while enjoying the open-air helm. You take in the setting sun during an al fresco dinner. The time in between is spent on the large sun lounge or partaking of freshly grilled delights directly from the kitchen ensemble in the rear of the flybridge.

## SINGULAR DESIGN. MULTIPLE THRILLS.

You have everything your heart desires on the flybridge. But because the allure of a true Sealine lies in its variety of options, the F430 also offers alternative spaces of leisure for you and your family. The cockpit below the flybridge casts shade and can be equipped with an additional outdoor barbecue. The bow awaits you with a generous sun lounge. It is always your choice what area suits your mood and your occasion.