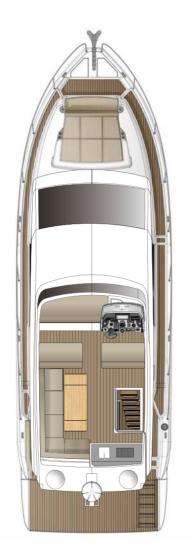

13.65 t 13.43 UK t

MAIN DECK

LOWER DECK
bow cabin with queen size bed,
standard aft cabin

full beam with queen size bed

OPTION A

LOWER DECK
bow cabin with
scissors berth

OPTION B

LOWER DECK