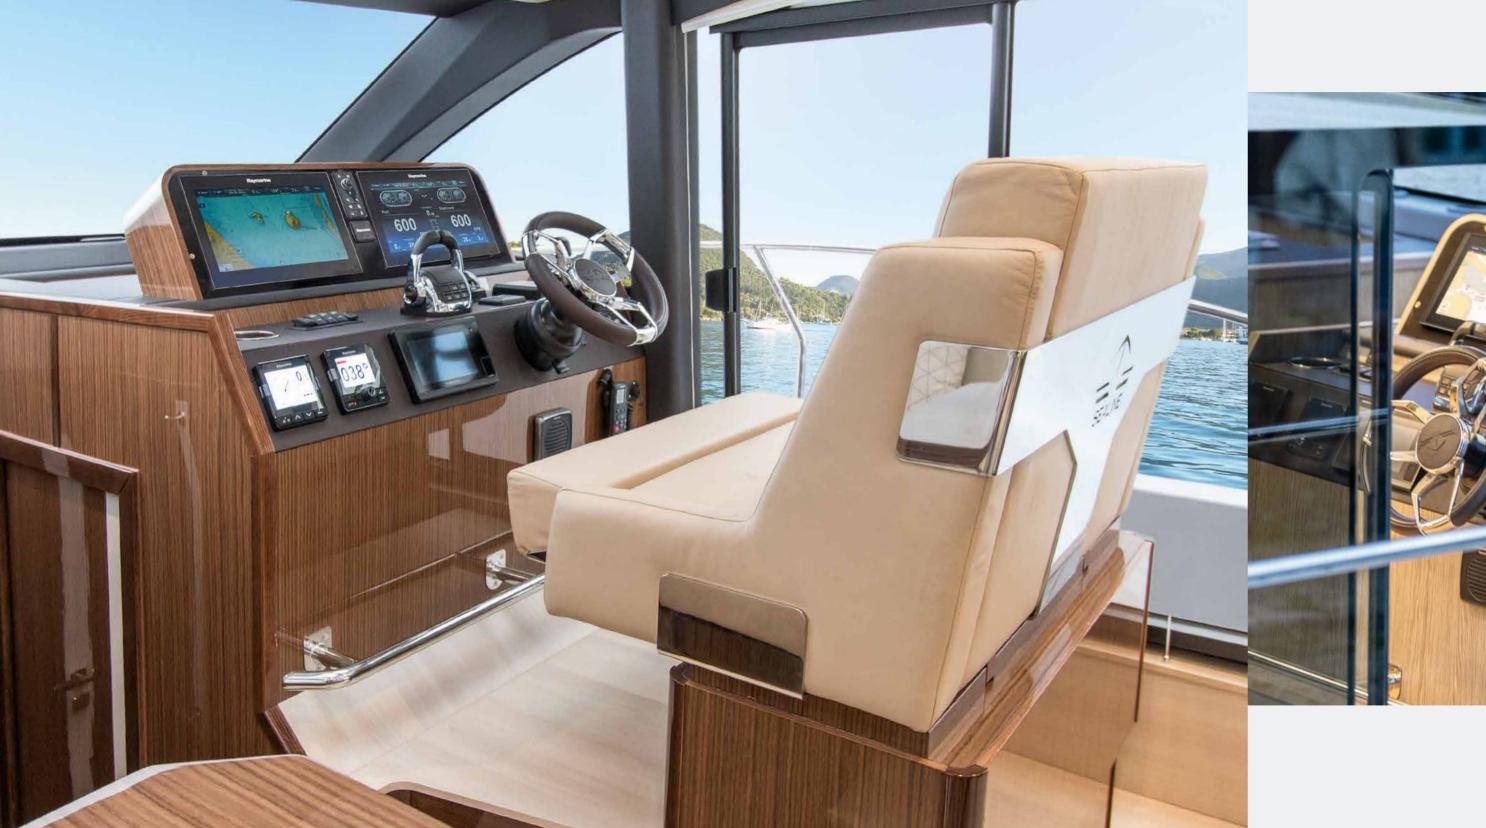

Each element in the saloon exudes harmonious elegance. Everywhere you look, you see premium materials crafted to perfection. Each detail is part of the aesthetic bigger picture. Even the helm station is a designer piece of furniture – with instruments which seamlessly blend into the ambience. The double helm chair ist adjustable in height to enable most comfortable driving. When turned 90 degrees, it becomes a natural part of the living space.

When you think of motor yachts, does a thrilling driving experience also come to mind? Then opt for the Sealine F430 – with its Volvo Penta IPS engines. Even the standard engines with 600 hp accelerate the yacht up to 23 knots. If you ever wanted to experience just how agile 43 feet can be, we boost the performance of your Sealine to 870 hp with two Volvo Penta IPS600 engines and a max. speed of 32 knots.