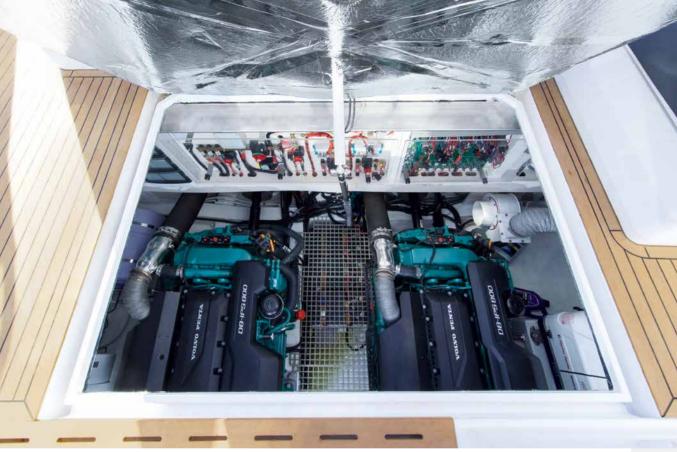

When you think of motor yachts, does a thrilling driving experience also come to mind? Then opt for the Sealine F430 – with its Volvo Penta IPS engines. Even the standard engines with 600 hp accelerate the yacht up to 23 knots. If you ever wanted to experience just how agile 43 feet can be, we boost the performance of your Sealine to 870 hp with two Volvo Penta IPS600 engines and a max. speed of 32 knots.

#### IPS DRIVE AS STANDARD

Choose your twin Volvo Penta IPS engines: IPS 400, IPS 500 or IPS 600. The highest-performing engines produce 870 horse-power and achieve a speed of 32 knots.

## LAMINATED POWER GRID

The hull reinforcements of the Sealine F430 are elaborately laminated – giving you the advantages of a high-strength yacht with a reduced weight.