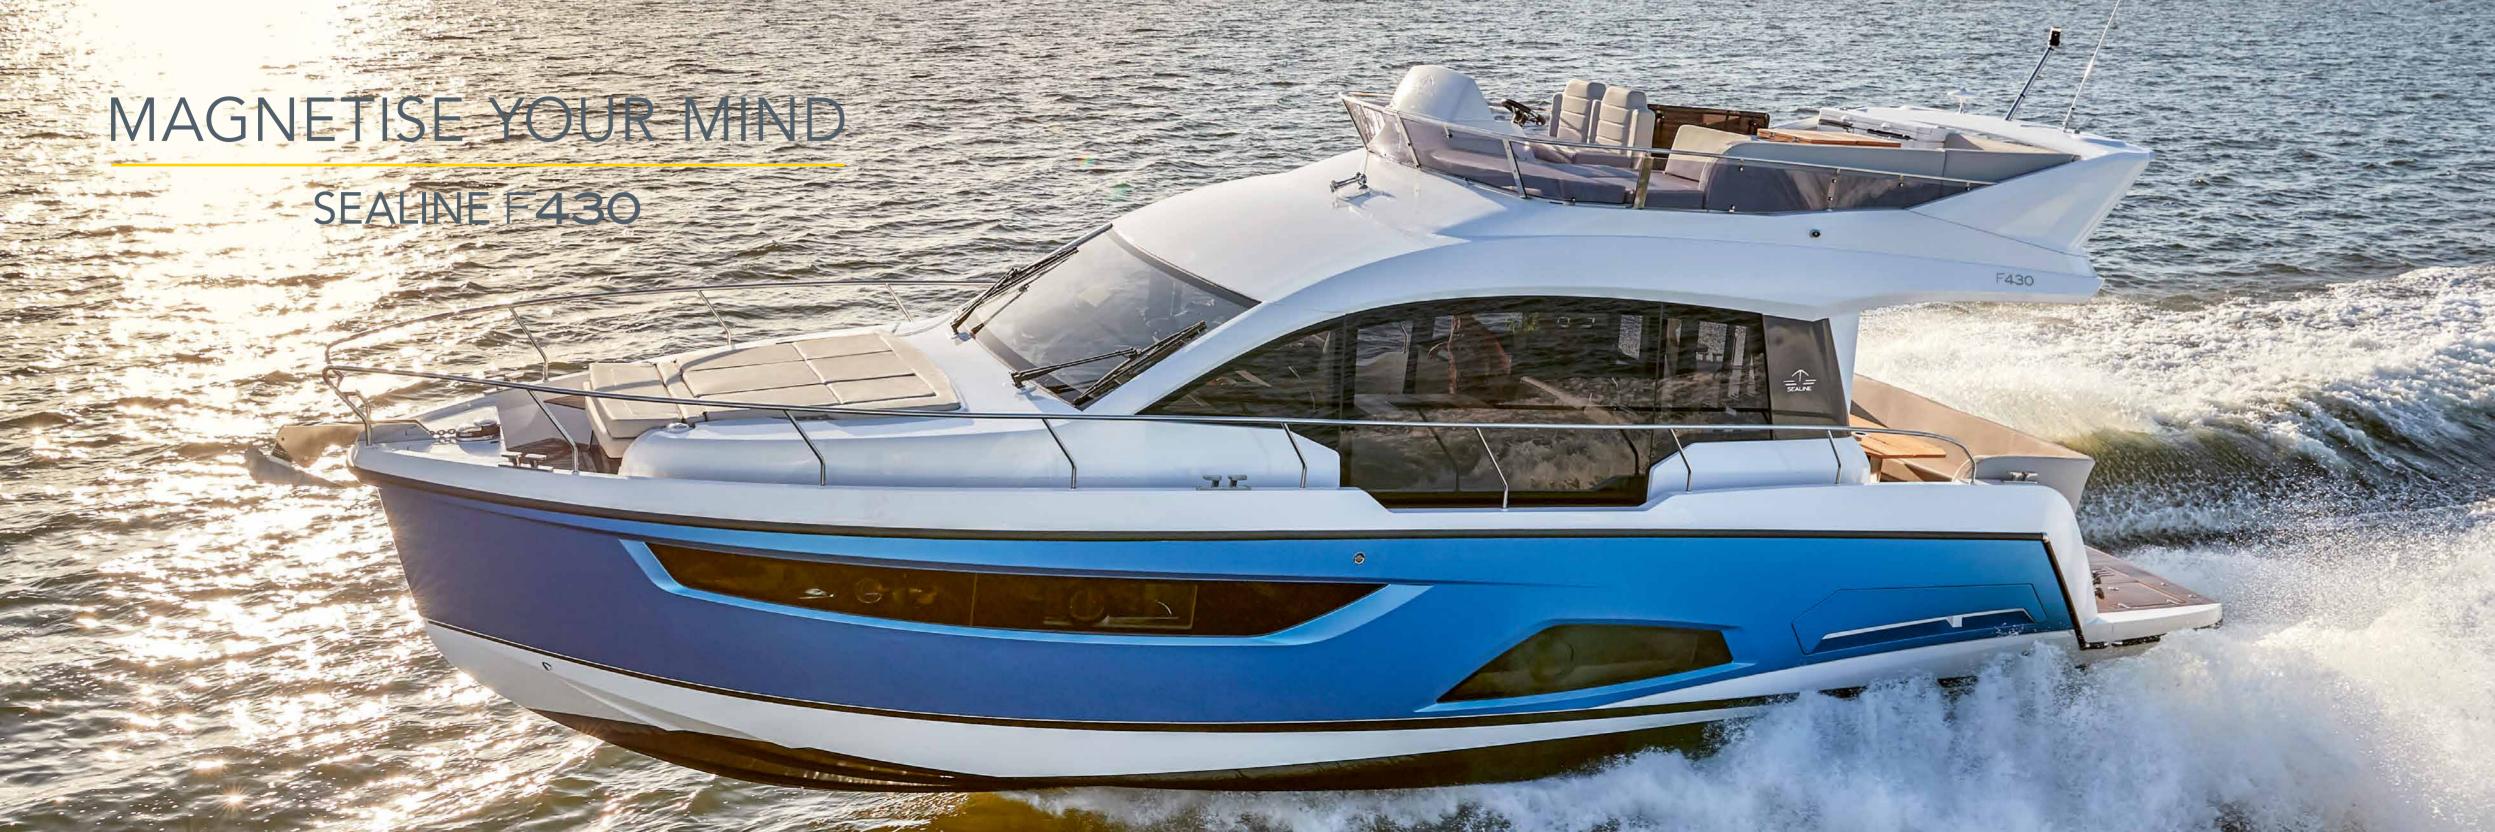

## TAKE YOUR FASCINATION TO NEW HEIGHTS

The F430 is a Sealine through and through – crowned with a captivating flybridge. Reigning over the characteristic, unmistakably large panorama windows is a viewing platform that satisfies your every desire. High-speed performance ensures that the everyday hectic quickly disappears behind the horizon. The new Sealine F430 – an experience that every yacht enthusiast is magnetically drawn to.

## SEALINE F430

The flybridge on the Sealine F430 was designed with just one goal in mind: to make you want to spend every moment on it. You sail into the rising sun while enjoying the open-air helm. You take in the setting sun during an al fresco dinner. The time in between is spent on the large sun lounge or partaking of freshly grilled delights directly from the kitchen ensemble in the rear of the flybridge.