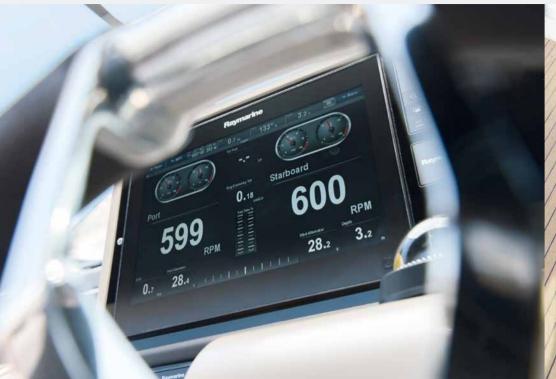

When you think of motor yachts, does a thrilling driving experience also come to mind? Then opt for the Sealine F430 – with its Volvo Penta IPS engines. Even the standard engines with 600 hp accelerate the yacht up to 23 knots. If you ever wanted to experience just how agile 43 feet can be, we boost the performance of your Sealine to 870 hp with two Volvo Penta IPS600 engines and a max. speed of 32 knots.

#### IPS DRIVE AS STANDARD

Choose your twin Volvo Penta IPS engines: IPS 400, IPS 500 or IPS 600. The highest-performing engines produce 870 horse-power and achieve a speed of 32 knots.