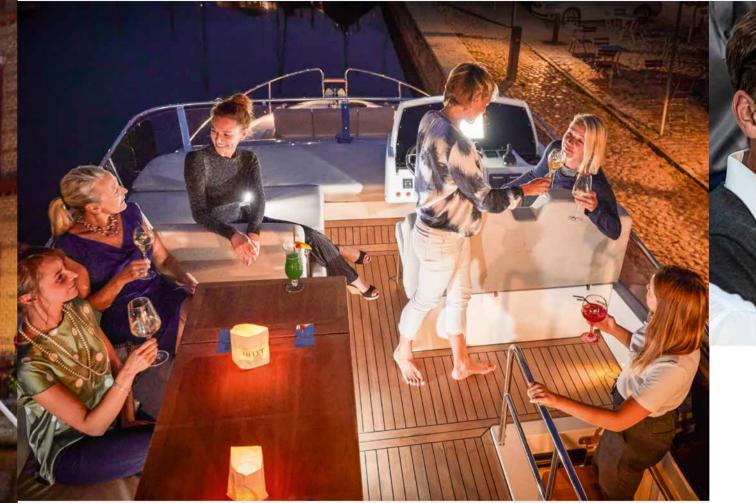

Enjoy the seclusion and privacy that the ocean provides during the day – and then gather together with guests in the evening. Thanks to the layout of the seating, the mood lighting, the inspiring design, your Sealine F430 becomes an irresistible location for coming together. Whether you are meeting up with friends again or finding new ones in the harbour – everyone will feel privileged to come aboard your yacht. For a sundowner. For dinner. For a party.

# A FIRST IN CLASS: 3 DOUBLE CABINS ACROSS 43 FEET

With the Sealine F430, voyages are so luxurious that you will want to share them with others. As the F430 is the world's first 43-foot yacht which can be outfitted with three double cabins on request, up to six people can enjoy a unique experience.