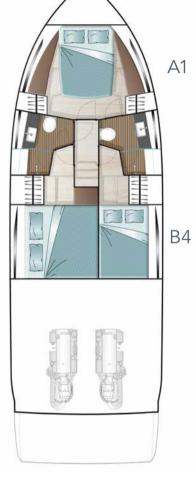

13.65 t 13.43 UK t

MAIN DECK

LOWER DECK
bow cabin with queen size bed,
standard aft cabin

full beam with queen size bed

OPTION A

LOWER DECK
bow cabin with
scissors berth

OPTION B

LOWER DECK

aft cabin portside with twin bed and aft cabin starboard side with double bed

TECHNICAL DETAILS & LAYOUTS

OPTION C

LOWER DECK

aft cabin portside with queen size bed and aft cabin starboard side with double bed