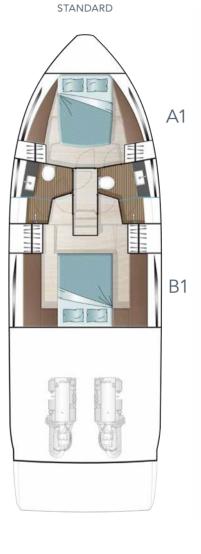

# A FIRST IN CLASS: 3 DOUBLE CABINS ACROSS 43 FEET

With the Sealine F430, voyages are so luxurious that you will want to share them with others. As the F430 is the world's first 43-foot yacht which can be outfitted with three double cabins on request, up to six people can enjoy a unique experience.

You want to enjoy life 24 hours a day. Even in your sleep. Which is only possible in cabins that cater for all your senses. With colours that inspire relaxation. With materials that provide pure pleasure. If you appreciate the aesthetics of high-class designer hotels, you will feel right at home on your Sealine F430. As an option, the lower deck comes with three double cabins, individually designed to feature the owner's personal mark. Equipped with full-sized beds and views of the ocean. The 43-foot class has been redefined.

13.65 t 13.43 UK t

MAIN DECK

LOWER DECK
bow cabin with queen size bed,
standard aft cabin

full beam with queen size bed

OPTION A

LOWER DECK
bow cabin with
scissors berth

OPTION B

LOWER DECK