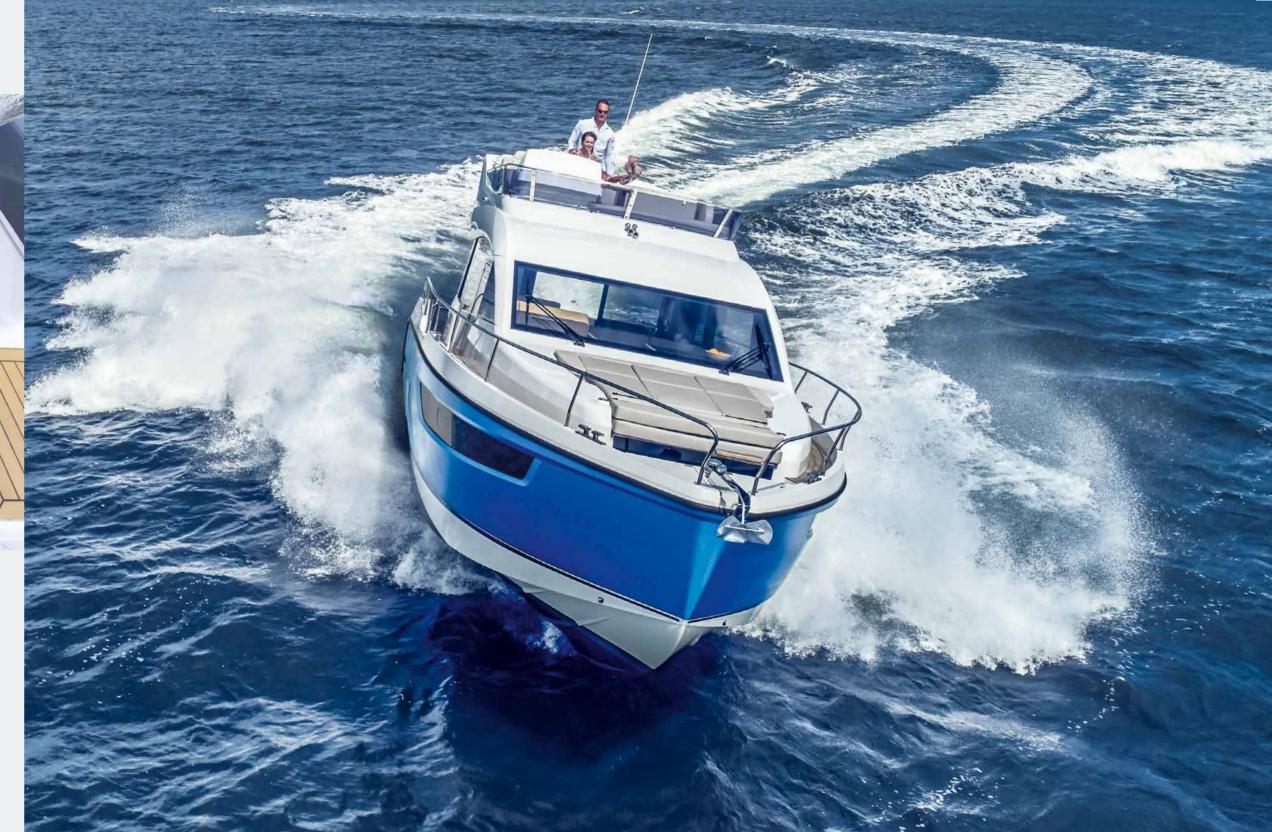

When you think of motor yachts, does a thrilling driving experience also come to mind? Then opt for the Sealine F430 – with its Volvo Penta IPS engines. Even the standard engines with 600 hp accelerate the yacht up to 23 knots. If you ever wanted to experience just how agile 43 feet can be, we boost the performance of your Sealine to 870 hp with two Volvo Penta IPS600 engines and a max. speed of 32 knots.

## OUTRUN THE ORDINARY

Outstanding boating characteristics are part of the Sealine experience. From the shape of the hull to the engines, we have pulled out all the stops to ensure the Sealine F430 gives you special moments on the water.

#### DEEP V-SHAPED KEEL

The Sealine F430 hull cuts sharp through the waves. This means the Sealine is exceptionally stable in the water, and you can feel the higher boating comfort as a result.

#### UPRIGHT STEM

The vertical stem, with its bottom corner, pierces through the waves elegantly. This, in turn, results in more comfort and higher boating pleasure.

450 l

12

Water capacity

Displacement

CE Category Max. person 99 UK gal