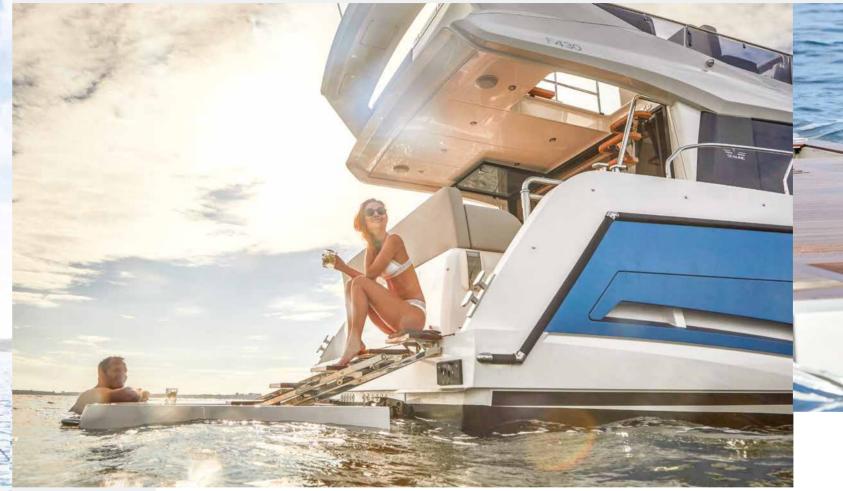

The Sealine engineers have designed the bathing platform to be more than just another extra. It is the final step to enjoying perfect independence. A private beach which you can take with you. Out to the open sea. Into a secluded bay. For this reason, the bathing platform on the Sealine F430 has everything your heart could desire. Teak flooring. Hydraulic operation. And a retractable ladder that automatically adapts to the lowered platform.