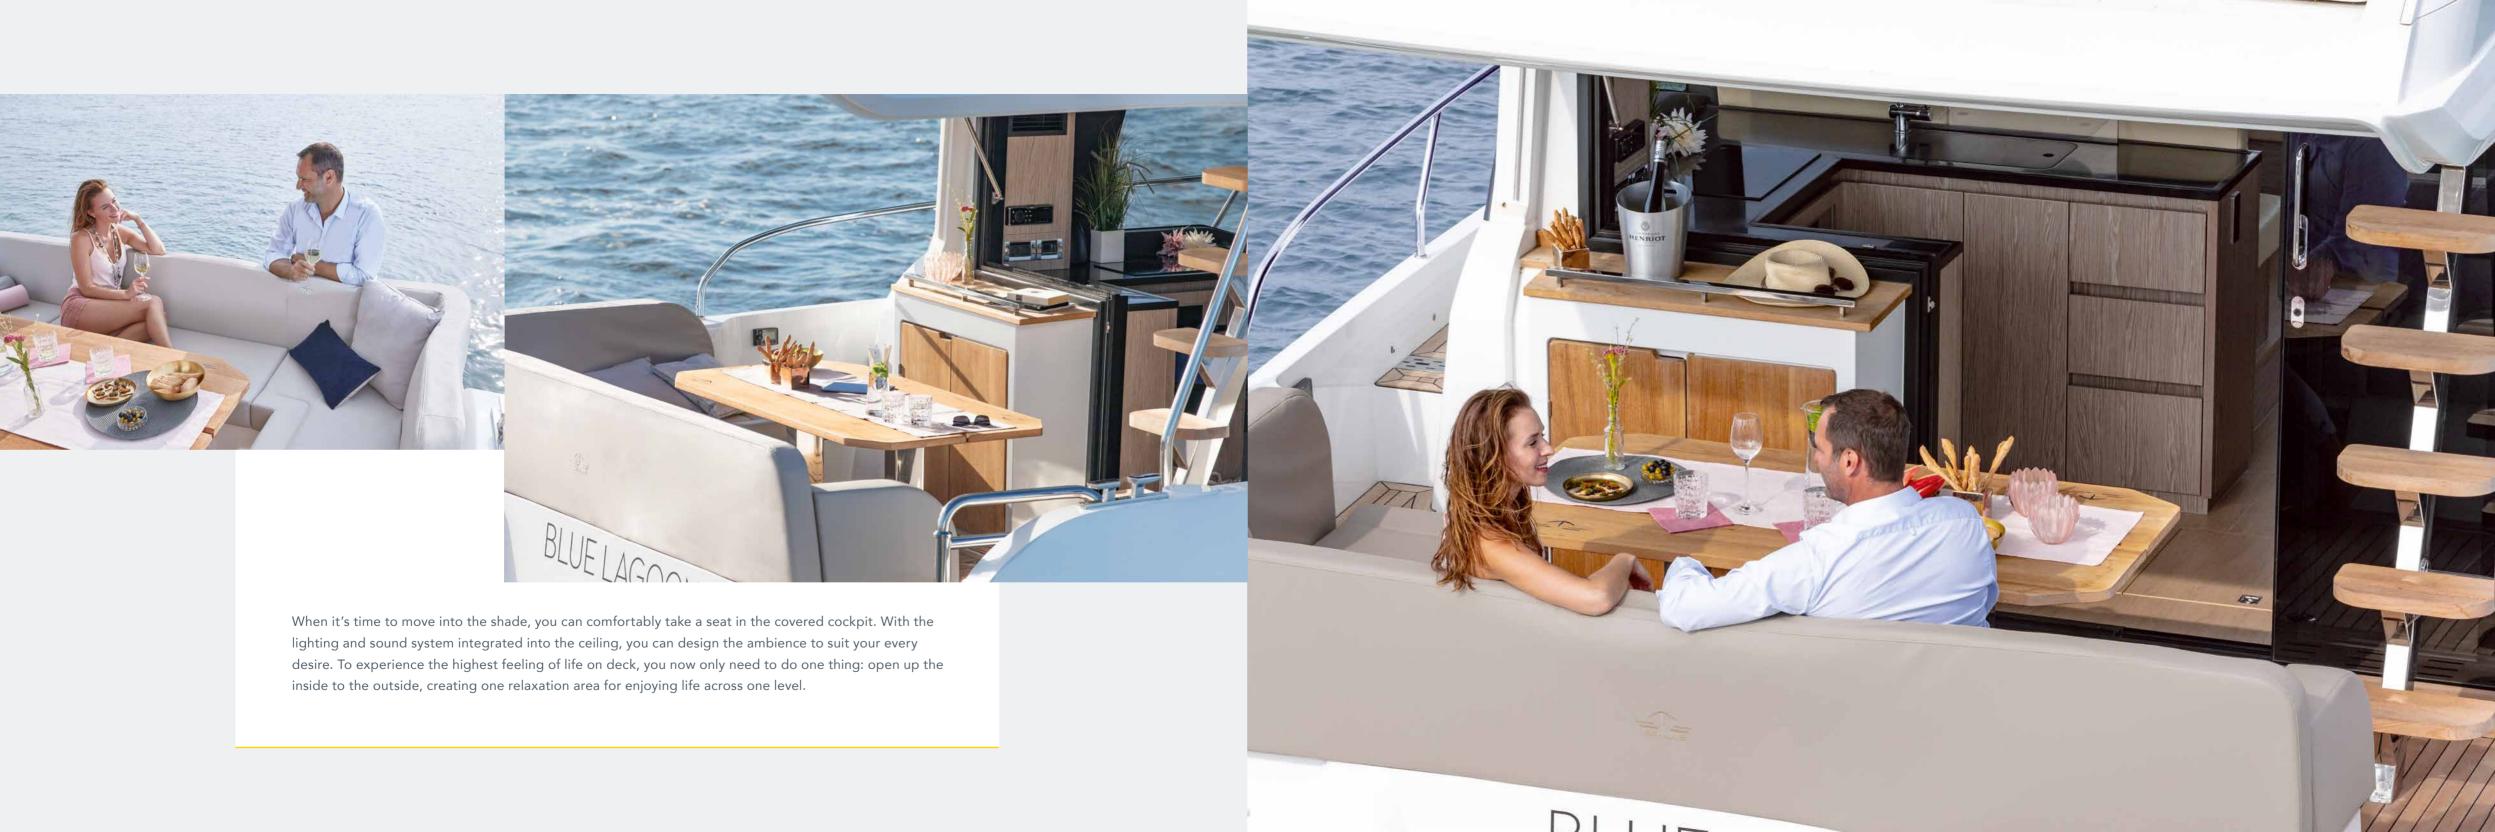

## SINGULAR DESIGN. MULTIPLE THRILLS.

You have everything your heart desires on the flybridge. But because the allure of a true Sealine lies in its variety of options, the F430 also offers alternative spaces of leisure for you and your family. The cockpit below the flybridge casts shade and can be equipped with an additional outdoor barbecue. The bow awaits you with a generous sun lounge. It is always your choice what area suits your mood and your occasion.

Enjoy the seclusion and privacy that the ocean provides during the day – and then gather together with guests in the evening. Thanks to the layout of the seating, the mood lighting, the inspiring design, your Sealine F430 becomes an irresistible location for coming together. Whether you are meeting up with friends again or finding new ones in the harbour – everyone will feel privileged to come aboard your yacht. For a sundowner. For dinner. For a party.