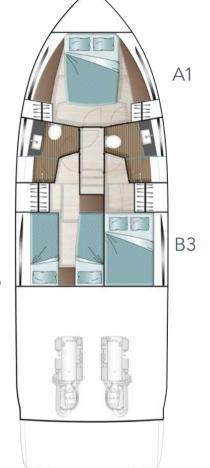

13.65 t 13.43 UK t

MAIN DECK

LOWER DECK
bow cabin with queen size bed,
standard aft cabin

full beam with queen size bed

OPTION A

LOWER DECK
bow cabin with
scissors berth

OPTION B

LOWER DECK

aft cabin portside with twin bed and aft cabin starboard side with double bed

TECHNICAL DETAILS & LAYOUTS

OPTION C

LOWER DECK

aft cabin portside with queen size bed and aft cabin starboard side with double bed