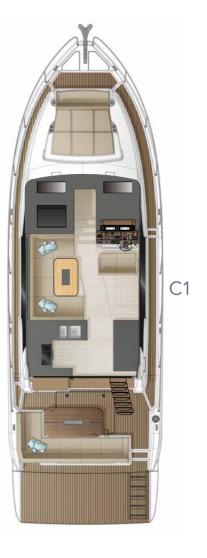

13.65 t 13.43 UK t

MAIN DECK

LOWER DECK
bow cabin with queen size bed,
standard aft cabin

full beam with queen size bed

OPTION A

LOWER DECK
bow cabin with
scissors berth

OPTION B

LOWER DECK

aft cabin portside with twin bed and aft cabin starboard side with double bed

TECHNICAL DETAILS & LAYOUTS

OPTION C

LOWER DECK

aft cabin portside with queen size bed and aft cabin starboard side with double bed