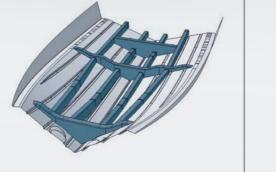

## LAMINATED POWER GRID

The hull reinforcements of the Sealine F430 are elaborately laminated – giving you the advantages of a high-strength yacht with a reduced weight.