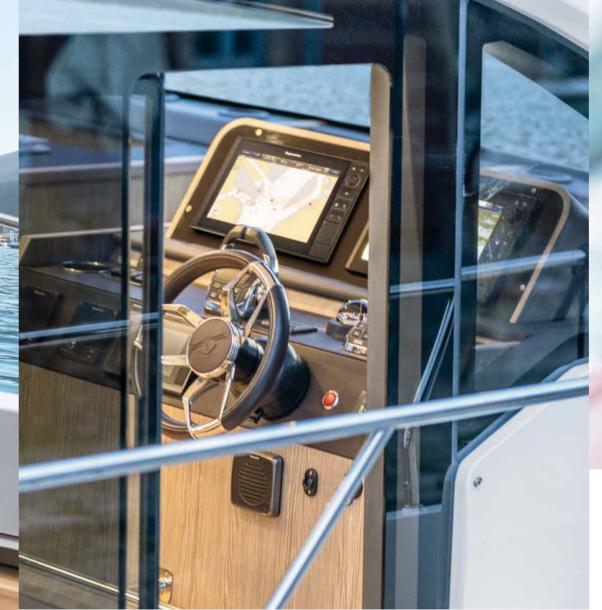

Each element in the saloon exudes harmonious elegance. Everywhere you look, you see premium materials crafted to perfection. Each detail is part of the aesthetic bigger picture. Even the helm station is a designer piece of furniture – with instruments which seamlessly blend into the ambience. The double helm chair ist adjustable in height to enable most comfortable driving. When turned 90 degrees, it becomes a natural part of the living space.