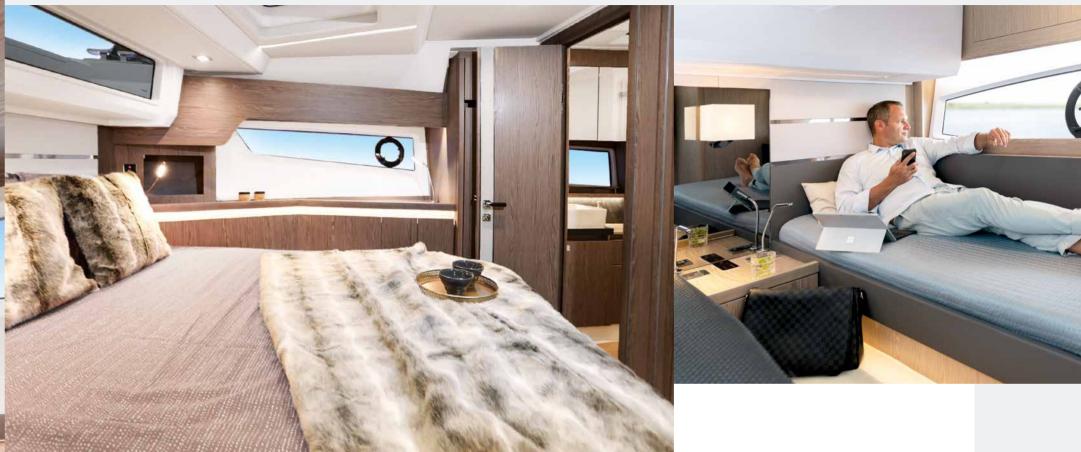

# A FIRST IN CLASS: 3 DOUBLE CABINS ACROSS 43 FEET

With the Sealine F430, voyages are so luxurious that you will want to share them with others. As the F430 is the world's first 43-foot yacht which can be outfitted with three double cabins on request, up to six people can enjoy a unique experience.

You want to enjoy life 24 hours a day. Even in your sleep. Which is only possible in cabins that cater for all your senses. With colours that inspire relaxation. With materials that provide pure pleasure. If you appreciate the aesthetics of high-class designer hotels, you will feel right at home on your Sealine F430. As an option, the lower deck comes with three double cabins, individually designed to feature the owner's personal mark. Equipped with full-sized beds and views of the ocean. The 43-foot class has been redefined.