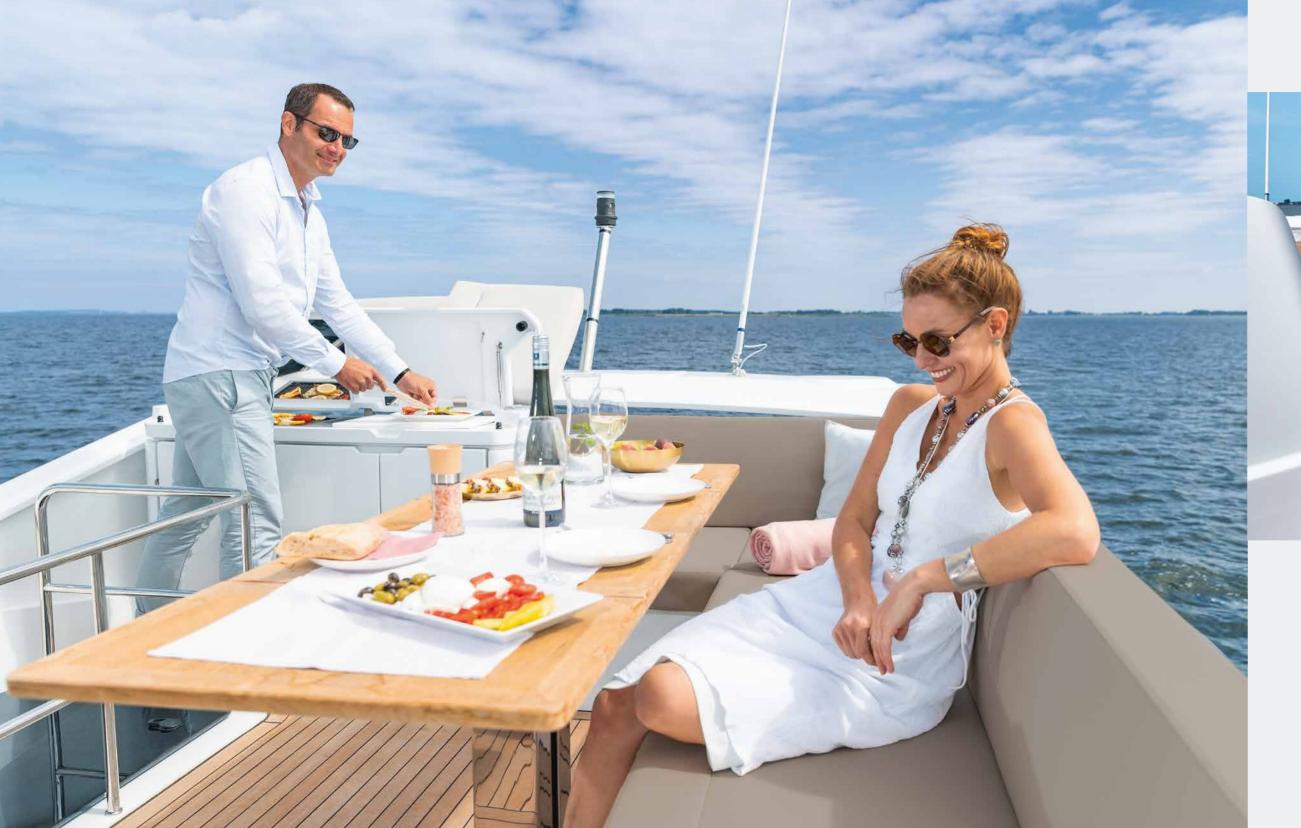

## SEALINE F430

The flybridge on the Sealine F430 was designed with just one goal in mind: to make you want to spend every moment on it. You sail into the rising sun while enjoying the open-air helm. You take in the setting sun during an al fresco dinner. The time in between is spent on the large sun lounge or partaking of freshly grilled delights directly from the kitchen ensemble in the rear of the flybridge.

## SINGULAR DESIGN. MULTIPLE THRILLS.

You have everything your heart desires on the flybridge. But because the allure of a true Sealine lies in its variety of options, the F430 also offers alternative spaces of leisure for you and your family. The cockpit below the flybridge casts shade and can be equipped with an additional outdoor barbecue. The bow awaits you with a generous sun lounge. It is always your choice what area suits your mood and your occasion.