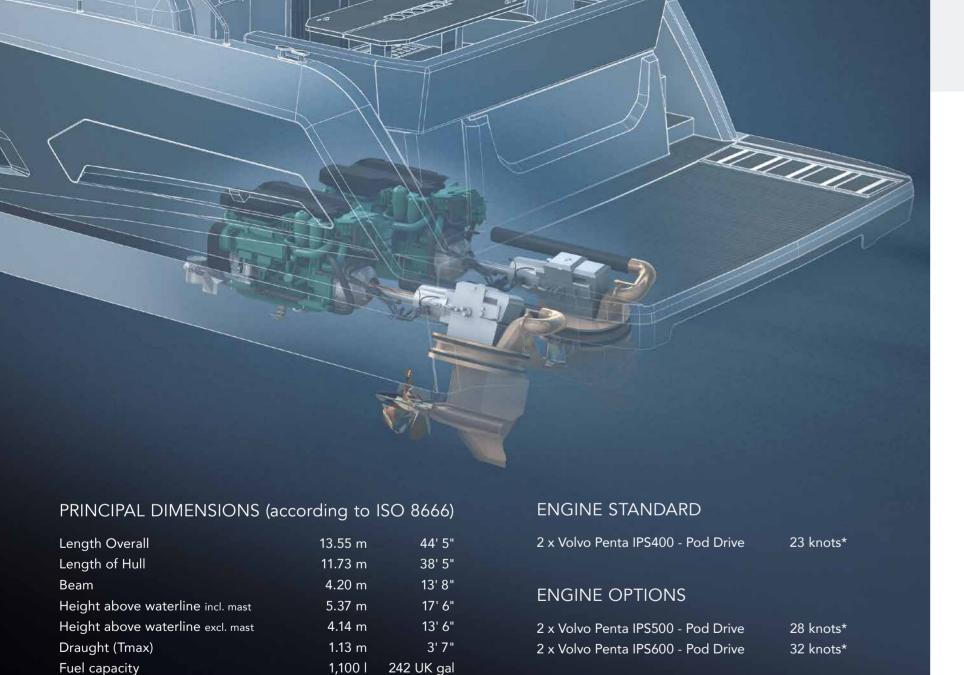

When you think of motor yachts, does a thrilling driving experience also come to mind? Then opt for the Sealine F430 – with its Volvo Penta IPS engines. Even the standard engines with 600 hp accelerate the yacht up to 23 knots. If you ever wanted to experience just how agile 43 feet can be, we boost the performance of your Sealine to 870 hp with two Volvo Penta IPS600 engines and a max. speed of 32 knots.

#### IPS DRIVE AS STANDARD

Choose your twin Volvo Penta IPS engines: IPS 400, IPS 500 or IPS 600. The highest-performing engines produce 870 horse-power and achieve a speed of 32 knots.