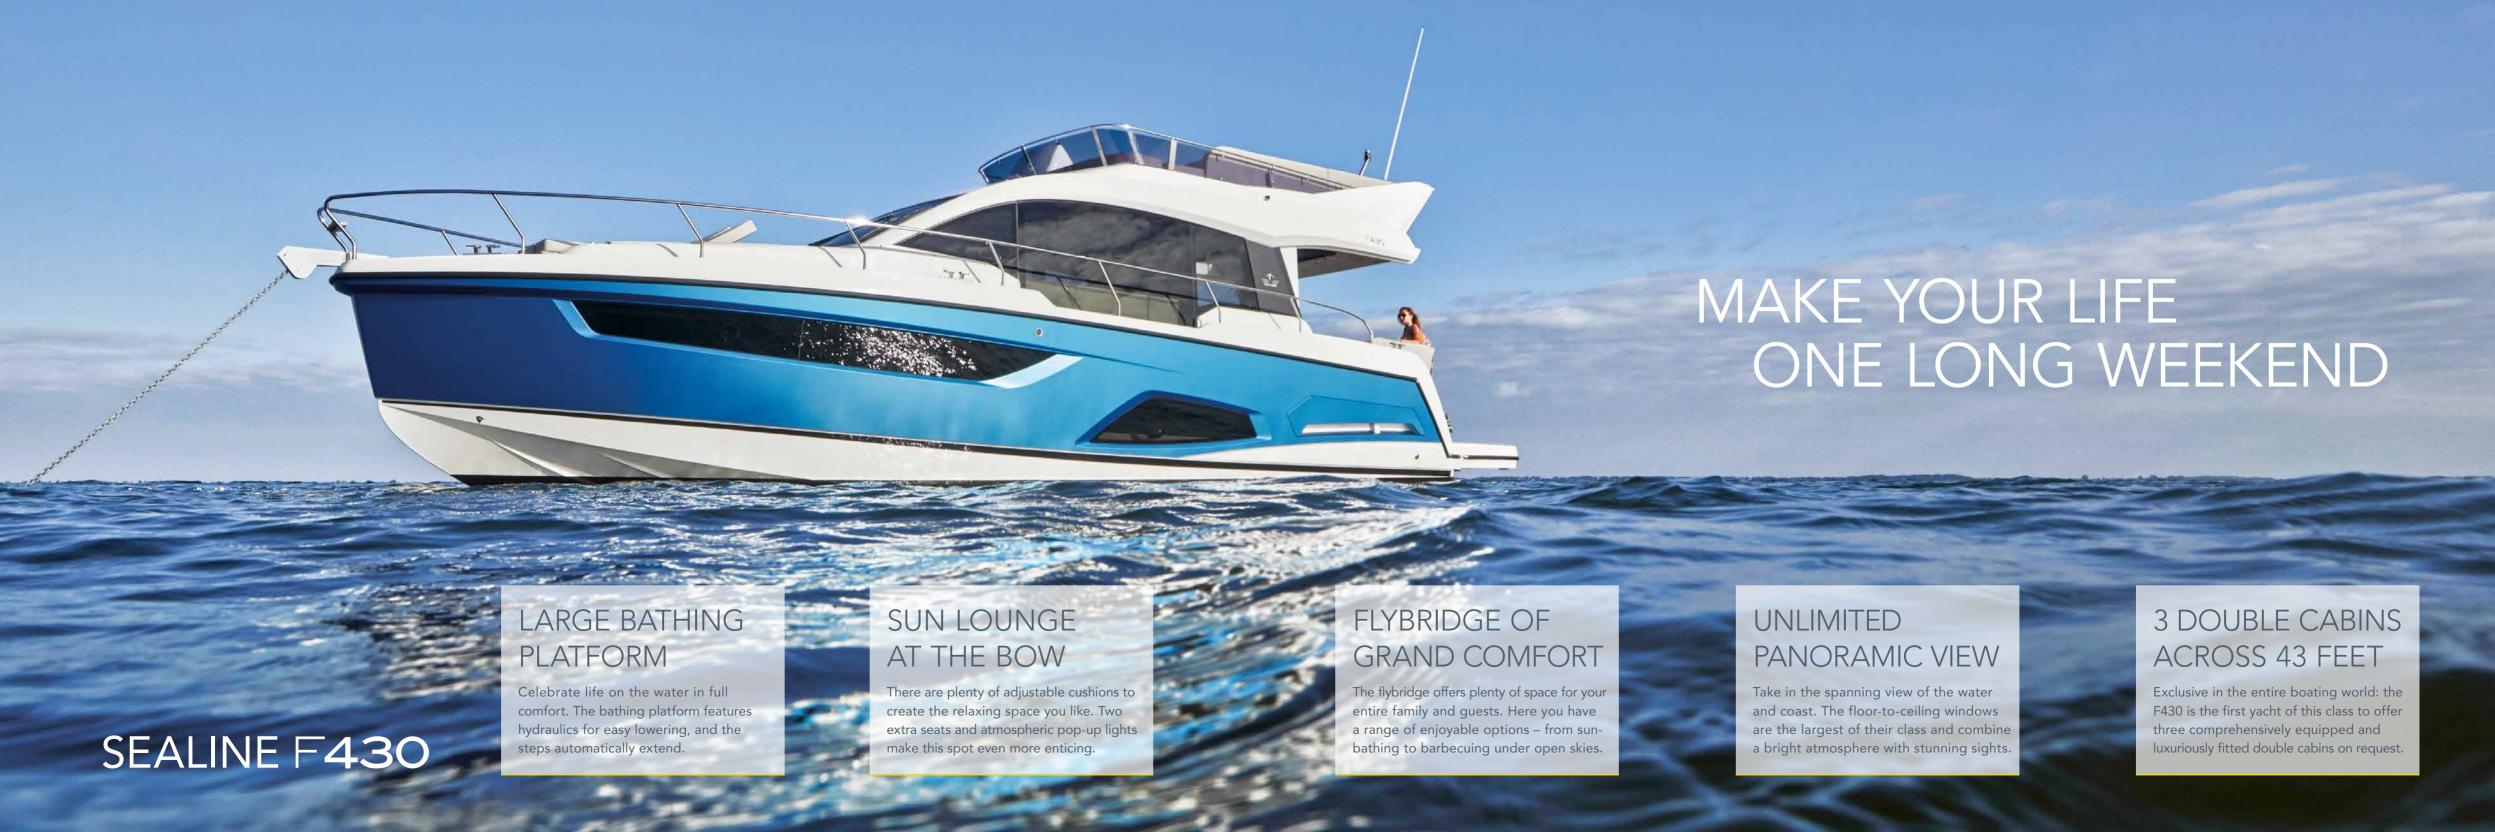

The Sealine engineers have designed the bathing platform to be more than just another extra. It is the final step to enjoying perfect independence. A private beach which you can take with you. Out to the open sea. Into a secluded bay. For this reason, the bathing platform on the Sealine F430 has everything your heart could desire. Teak flooring. Hydraulic operation. And a retractable ladder that automatically adapts to the lowered platform.

# A FIRST IN CLASS: 3 DOUBLE CABINS ACROSS 43 FEET

With the Sealine F430, voyages are so luxurious that you will want to share them with others. As the F430 is the world's first 43-foot yacht which can be outfitted with three double cabins on request, up to six people can enjoy a unique experience.

You want to enjoy life 24 hours a day. Even in your sleep. Which is only possible in cabins that cater for all your senses. With colours that inspire relaxation. With materials that provide pure pleasure. If you appreciate the aesthetics of high-class designer hotels, you will feel right at home on your Sealine F430. As an option, the lower deck comes with three double cabins, individually designed to feature the owner's personal mark. Equipped with full-sized beds and views of the ocean. The 43-foot class has been redefined.