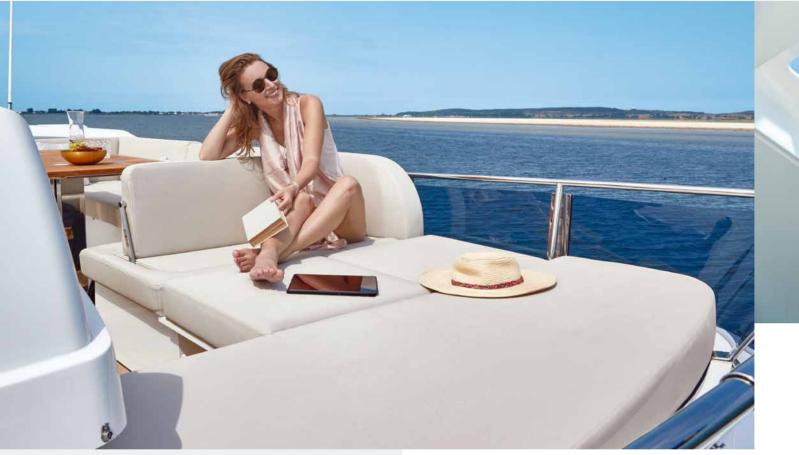

## SEALINE F430

The flybridge on the Sealine F430 was designed with just one goal in mind: to make you want to spend every moment on it. You sail into the rising sun while enjoying the open-air helm. You take in the setting sun during an al fresco dinner. The time in between is spent on the large sun lounge or partaking of freshly grilled delights directly from the kitchen ensemble in the rear of the flybridge.

## SINGULAR DESIGN. MULTIPLE THRILLS.

You have everything your heart desires on the flybridge. But because the allure of a true Sealine lies in its variety of options, the F430 also offers alternative spaces of leisure for you and your family. The cockpit below the flybridge casts shade and can be equipped with an additional outdoor barbecue. The bow awaits you with a generous sun lounge. It is always your choice what area suits your mood and your occasion.