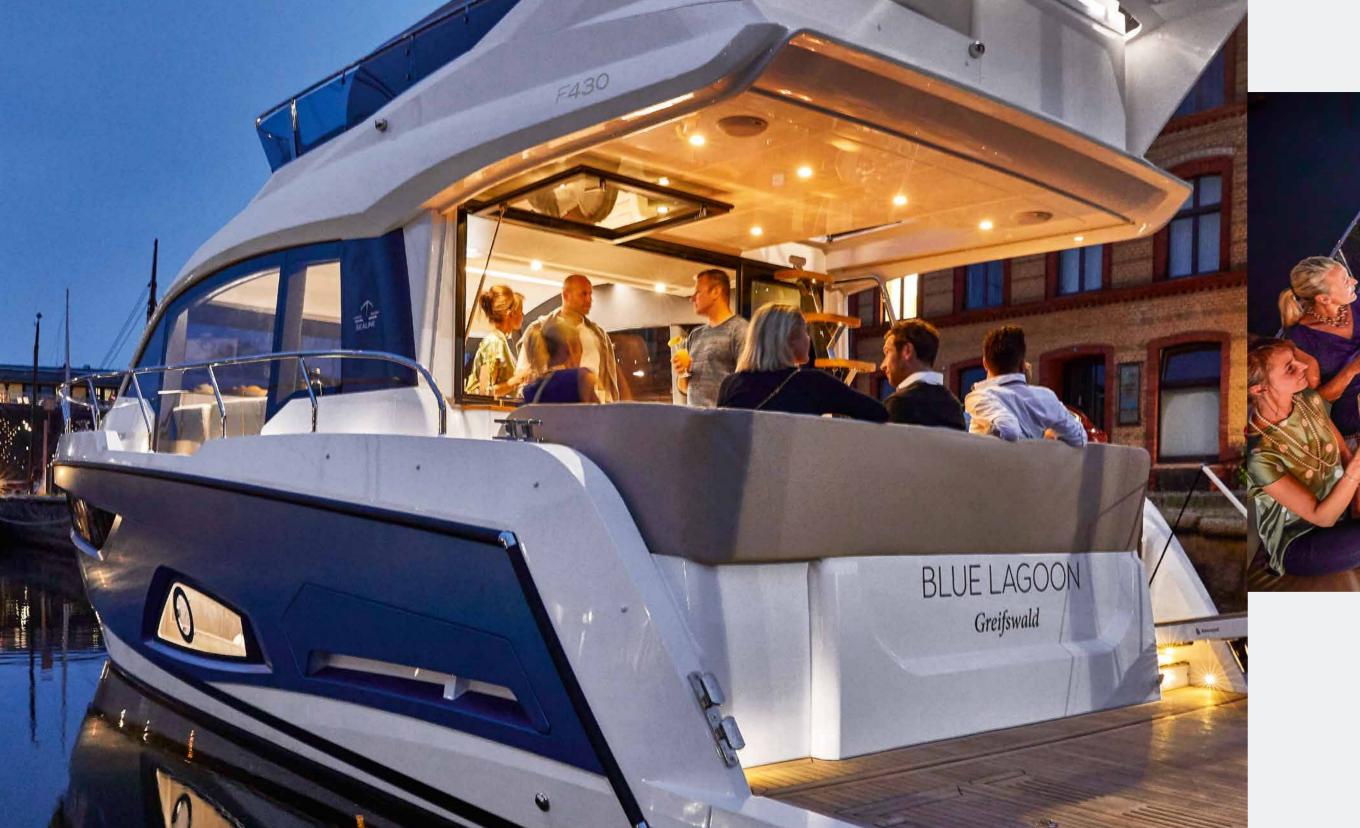

Enjoy the seclusion and privacy that the ocean provides during the day – and then gather together with guests in the evening. Thanks to the layout of the seating, the mood lighting, the inspiring design, your Sealine F430 becomes an irresistible location for coming together. Whether you are meeting up with friends again or finding new ones in the harbour – everyone will feel privileged to come aboard your yacht. For a sundowner. For dinner. For a party.