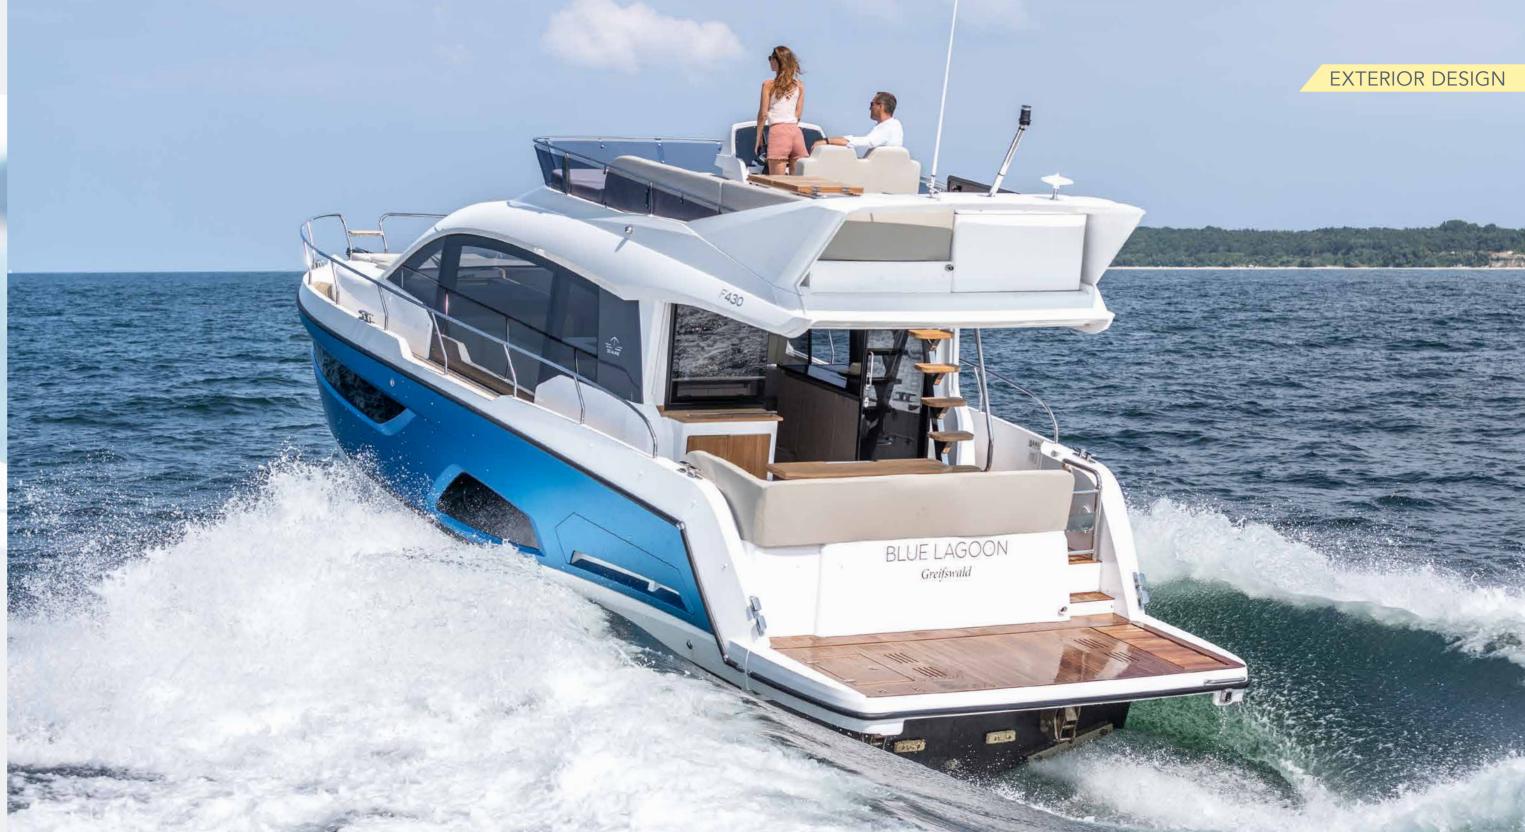

## TAKE YOUR FASCINATION TO NEW HEIGHTS

The F430 is a Sealine through and through – crowned with a captivating flybridge. Reigning over the characteristic, unmistakably large panorama windows is a viewing platform that satisfies your every desire. High-speed performance ensures that the everyday hectic quickly disappears behind the horizon. The new Sealine F430 – an experience that every yacht enthusiast is magnetically drawn to.

## SEALINE F430

The flybridge on the Sealine F430 was designed with just one goal in mind: to make you want to spend every moment on it. You sail into the rising sun while enjoying the open-air helm. You take in the setting sun during an al fresco dinner. The time in between is spent on the large sun lounge or partaking of freshly grilled delights directly from the kitchen ensemble in the rear of the flybridge.

## SINGULAR DESIGN. MULTIPLE THRILLS.

You have everything your heart desires on the flybridge. But because the allure of a true Sealine lies in its variety of options, the F430 also offers alternative spaces of leisure for you and your family. The cockpit below the flybridge casts shade and can be equipped with an additional outdoor barbecue. The bow awaits you with a generous sun lounge. It is always your choice what area suits your mood and your occasion.