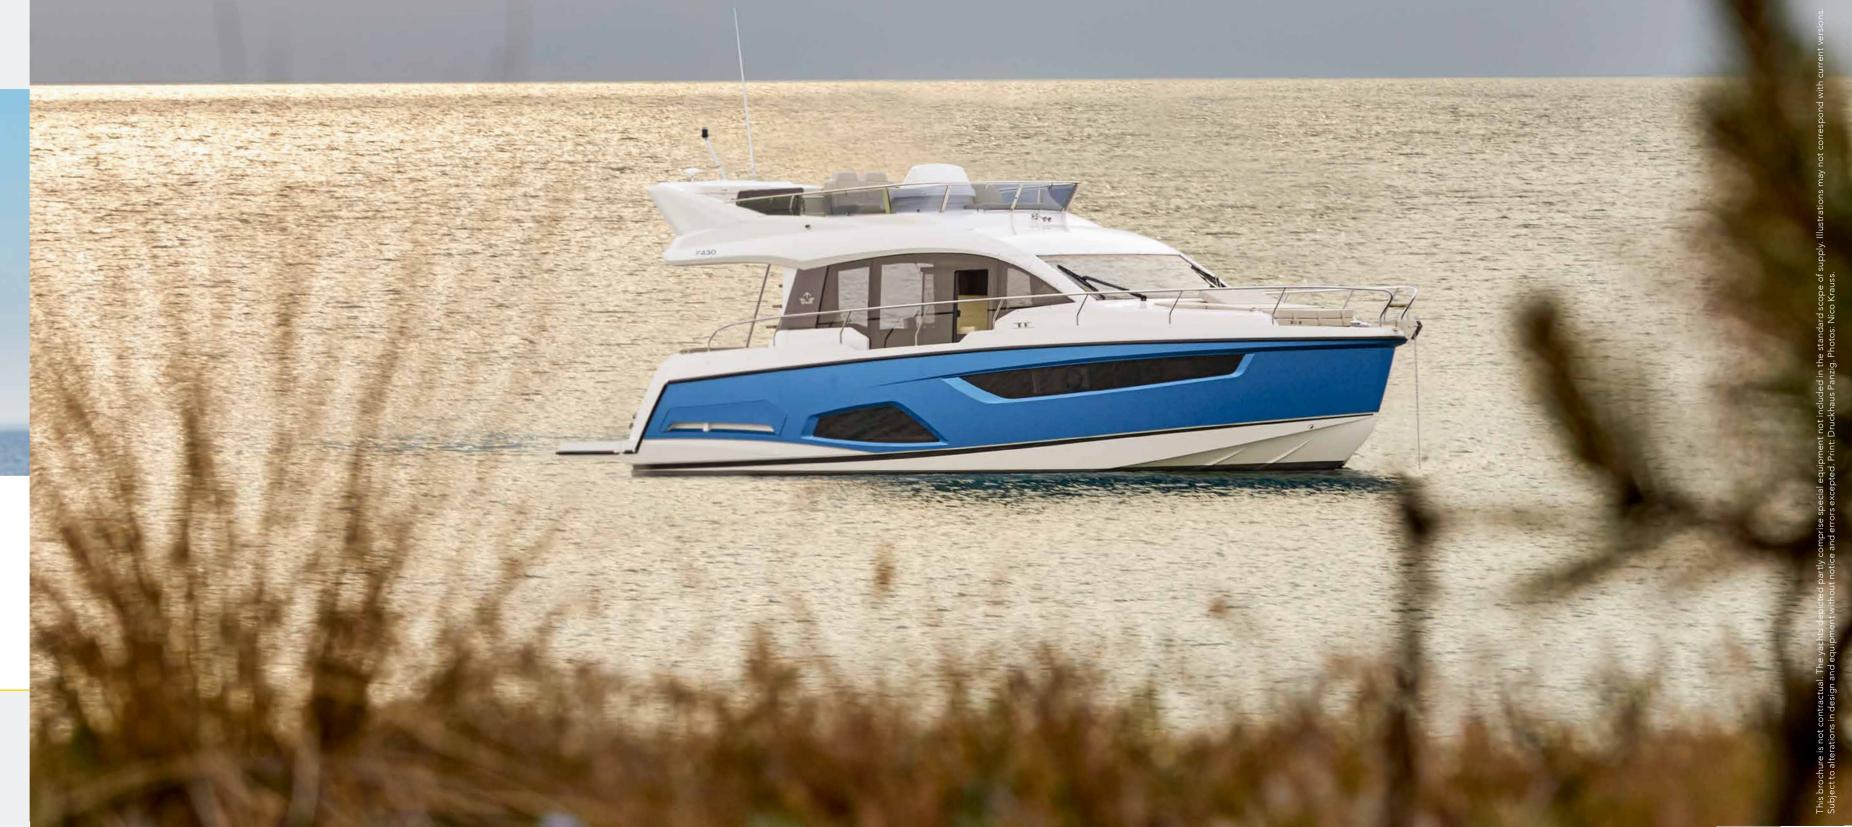

## TAKE YOUR FASCINATION TO NEW HEIGHTS

The F430 is a Sealine through and through – crowned with a captivating flybridge. Reigning over the characteristic, unmistakably large panorama windows is a viewing platform that satisfies your every desire. High-speed performance ensures that the everyday hectic quickly disappears behind the horizon. The new Sealine F430 – an experience that every yacht enthusiast is magnetically drawn to.

## SEALINE F430

The flybridge on the Sealine F430 was designed with just one goal in mind: to make you want to spend every moment on it. You sail into the rising sun while enjoying the open-air helm. You take in the setting sun during an al fresco dinner. The time in between is spent on the large sun lounge or partaking of freshly grilled delights directly from the kitchen ensemble in the rear of the flybridge.