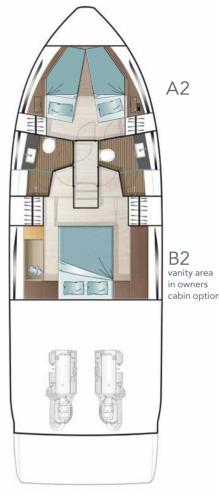

13.65 t 13.43 UK t

MAIN DECK

LOWER DECK
bow cabin with queen size bed,
standard aft cabin

full beam with queen size bed

OPTION A

LOWER DECK
bow cabin with
scissors berth

OPTION B

LOWER DECK

aft cabin portside with twin bed and aft cabin starboard side with double bed

TECHNICAL DETAILS & LAYOUTS

OPTION C

LOWER DECK

aft cabin portside with queen size bed and aft cabin starboard side with double bed