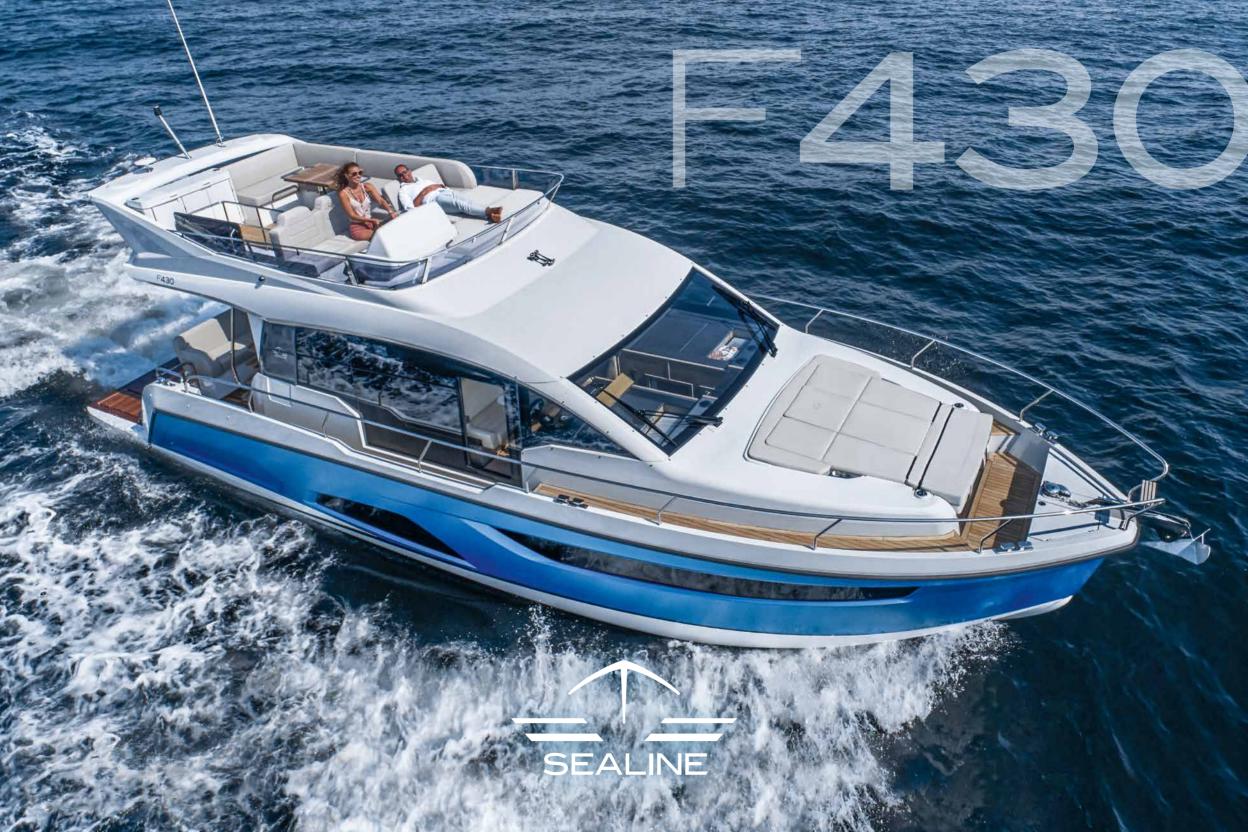

## TAKE YOUR FASCINATION TO NEW HEIGHTS

The F430 is a Sealine through and through – crowned with a captivating flybridge. Reigning over the characteristic, unmistakably large panorama windows is a viewing platform that satisfies your every desire. High-speed performance ensures that the everyday hectic quickly disappears behind the horizon. The new Sealine F430 – an experience that every yacht enthusiast is magnetically drawn to.

## SEALINE F430

The flybridge on the Sealine F430 was designed with just one goal in mind: to make you want to spend every moment on it. You sail into the rising sun while enjoying the open-air helm. You take in the setting sun during an al fresco dinner. The time in between is spent on the large sun lounge or partaking of freshly grilled delights directly from the kitchen ensemble in the rear of the flybridge.

## SINGULAR DESIGN. MULTIPLE THRILLS.

You have everything your heart desires on the flybridge. But because the allure of a true Sealine lies in its variety of options, the F430 also offers alternative spaces of leisure for you and your family. The cockpit below the flybridge casts shade and can be equipped with an additional outdoor barbecue. The bow awaits you with a generous sun lounge. It is always your choice what area suits your mood and your occasion.