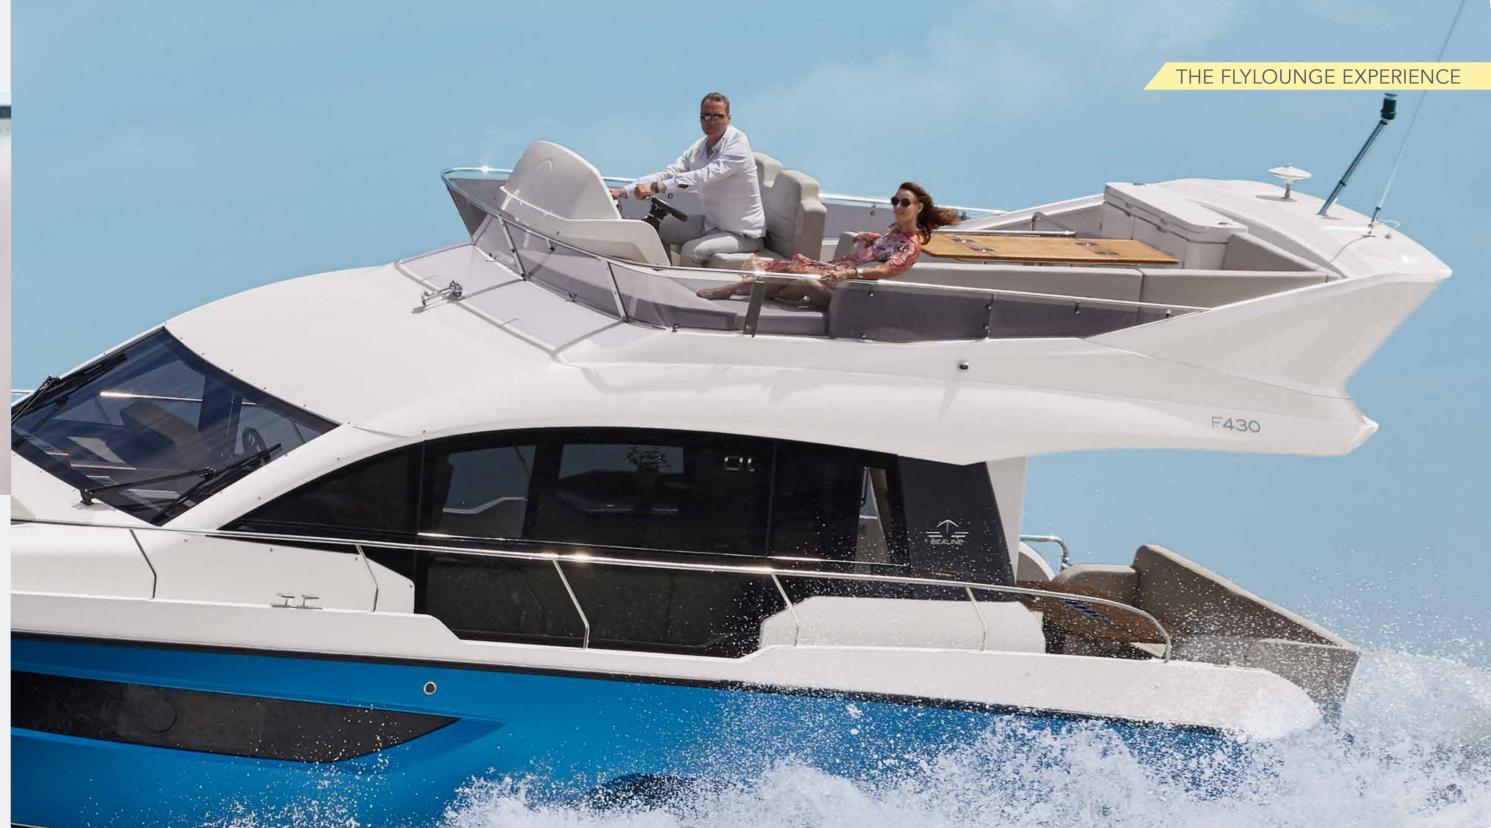

## TAKE YOUR FASCINATION TO NEW HEIGHTS

The F430 is a Sealine through and through – crowned with a captivating flybridge. Reigning over the characteristic, unmistakably large panorama windows is a viewing platform that satisfies your every desire. High-speed performance ensures that the everyday hectic quickly disappears behind the horizon. The new Sealine F430 – an experience that every yacht enthusiast is magnetically drawn to.

## SEALINE F430

The flybridge on the Sealine F430 was designed with just one goal in mind: to make you want to spend every moment on it. You sail into the rising sun while enjoying the open-air helm. You take in the setting sun during an al fresco dinner. The time in between is spent on the large sun lounge or partaking of freshly grilled delights directly from the kitchen ensemble in the rear of the flybridge.