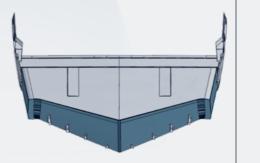

#### DEEP V-SHAPED KEEL

The Sealine F430 hull cuts sharp through the waves. This means the Sealine is exceptionally stable in the water, and you can feel the higher boating comfort as a result.