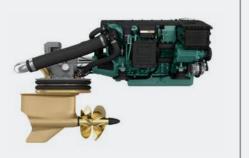

When you think of motor yachts, does a thrilling driving experience also come to mind? Then opt for the Sealine F430 – with its Volvo Penta IPS engines. Even the standard engines with 600 hp accelerate the yacht up to 23 knots. If you ever wanted to experience just how agile 43 feet can be, we boost the performance of your Sealine to 870 hp with two Volvo Penta IPS600 engines and a max. speed of 32 knots.

#### IPS DRIVE AS STANDARD

Choose your twin Volvo Penta IPS engines: IPS 400, IPS 500 or IPS 600. The highest-performing engines produce 870 horse-power and achieve a speed of 32 knots.