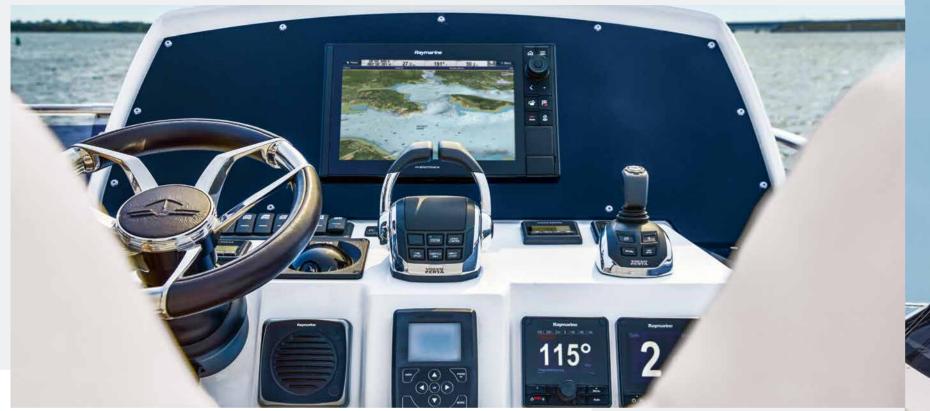

Each element in the saloon exudes harmonious elegance. Everywhere you look, you see premium materials crafted to perfection. Each detail is part of the aesthetic bigger picture. Even the helm station is a designer piece of furniture – with instruments which seamlessly blend into the ambience. The double helm chair ist adjustable in height to enable most comfortable driving. When turned 90 degrees, it becomes a natural part of the living space.

When you think of motor yachts, does a thrilling driving experience also come to mind? Then opt for the Sealine F430 – with its Volvo Penta IPS engines. Even the standard engines with 600 hp accelerate the yacht up to 23 knots. If you ever wanted to experience just how agile 43 feet can be, we boost the performance of your Sealine to 870 hp with two Volvo Penta IPS600 engines and a max. speed of 32 knots.

#### IPS DRIVE AS STANDARD

Choose your twin Volvo Penta IPS engines: IPS 400, IPS 500 or IPS 600. The highest-performing engines produce 870 horse-power and achieve a speed of 32 knots.