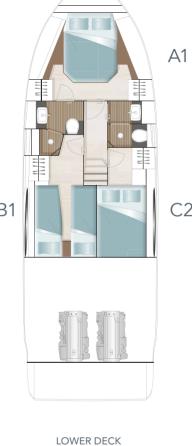

### INDULGE 6 PEOPLE WITH PURE LUXURY

Up to three double cabins and two bathrooms possible.

# **UPRIGHT STEM**

The vertical stem, with its bottom corner, pierces through the waves elegantly. This, in turn, results in more comfort and higher boating pleasure.

option

standard

standard

LOWER DECK

option