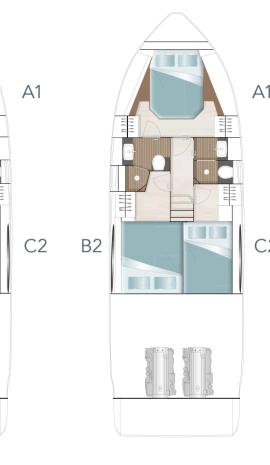

### INDULGE 6 PEOPLE WITH PURE LUXURY

Up to three double cabins and two bathrooms possible.

# **UPRIGHT STEM**

The vertical stem, with its bottom corner, pierces through the waves elegantly. This, in turn, results in more comfort and higher boating pleasure.

option

standard

standard

LOWER DECK

option