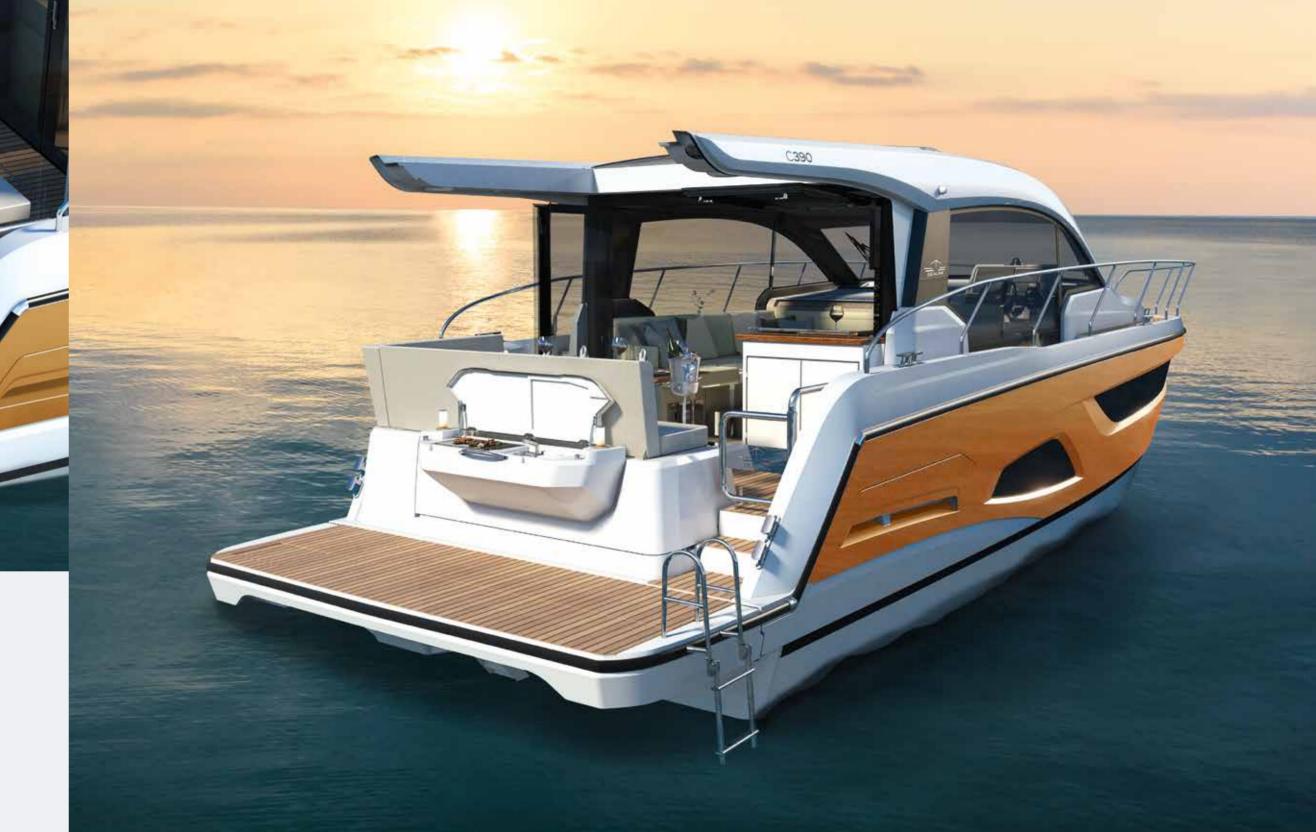

# LEAVES NOTHING TO BE DESIRED

The cockpit area and saloon are connected by a bifold door and tilt-up window. When both are open, you enjoy one-level living on sunny days – or panoramic views when they are closed. To cool down in the shade, open the roof sections and slide out the bimini. Surprise your guests with culinary arts from the outdoor barbecue, or set off for water sports from the extra-long bathing platform. When it comes time to relax, turn the cockpit into a lounge landscape. Whatever you choose, you'll revel in every moment at sea.

### BARBECUE BY THE SEA

The outdoor cockpit barbecue is in the perfect spot.

## EXTRA-LARGE BATHING PLATFORM

The perfect start to every water activity.