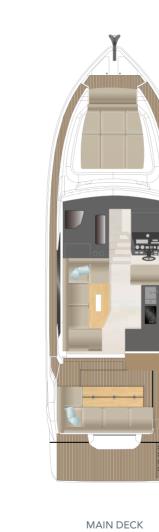

### INDULGE 6 PEOPLE WITH PURE LUXURY

Up to three double cabins and two bathrooms possible.

# LEAVES NOTHING TO BE DESIRED

The cockpit area and saloon are connected by a bifold door and tilt-up window. When both are open, you enjoy one-level living on sunny days – or panoramic views when they are closed. To cool down in the shade, open the roof sections and slide out the bimini. Surprise your guests with culinary arts from the outdoor barbecue, or set off for water sports from the extra-long bathing platform. When it comes time to relax, turn the cockpit into a lounge landscape. Whatever you choose, you'll revel in every moment at sea.