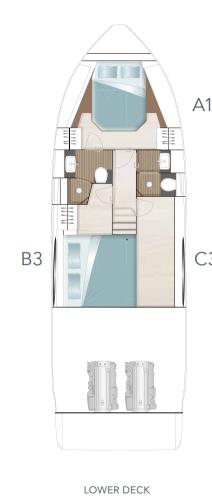

### INDULGE 6 PEOPLE WITH PURE LUXURY

Up to three double cabins and two bathrooms possible.

# **UPRIGHT STEM**

The vertical stem, with its bottom corner, pierces through the waves elegantly. This, in turn, results in more comfort and higher boating pleasure.

option

standard

standard

LOWER DECK

option