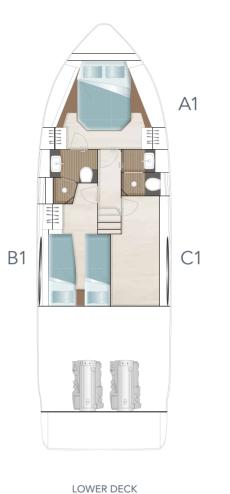

### INDULGE 6 PEOPLE WITH PURE LUXURY

Up to three double cabins and two bathrooms possible.

# **UPRIGHT STEM**

The vertical stem, with its bottom corner, pierces through the waves elegantly. This, in turn, results in more comfort and higher boating pleasure.

option

standard

standard

LOWER DECK

option