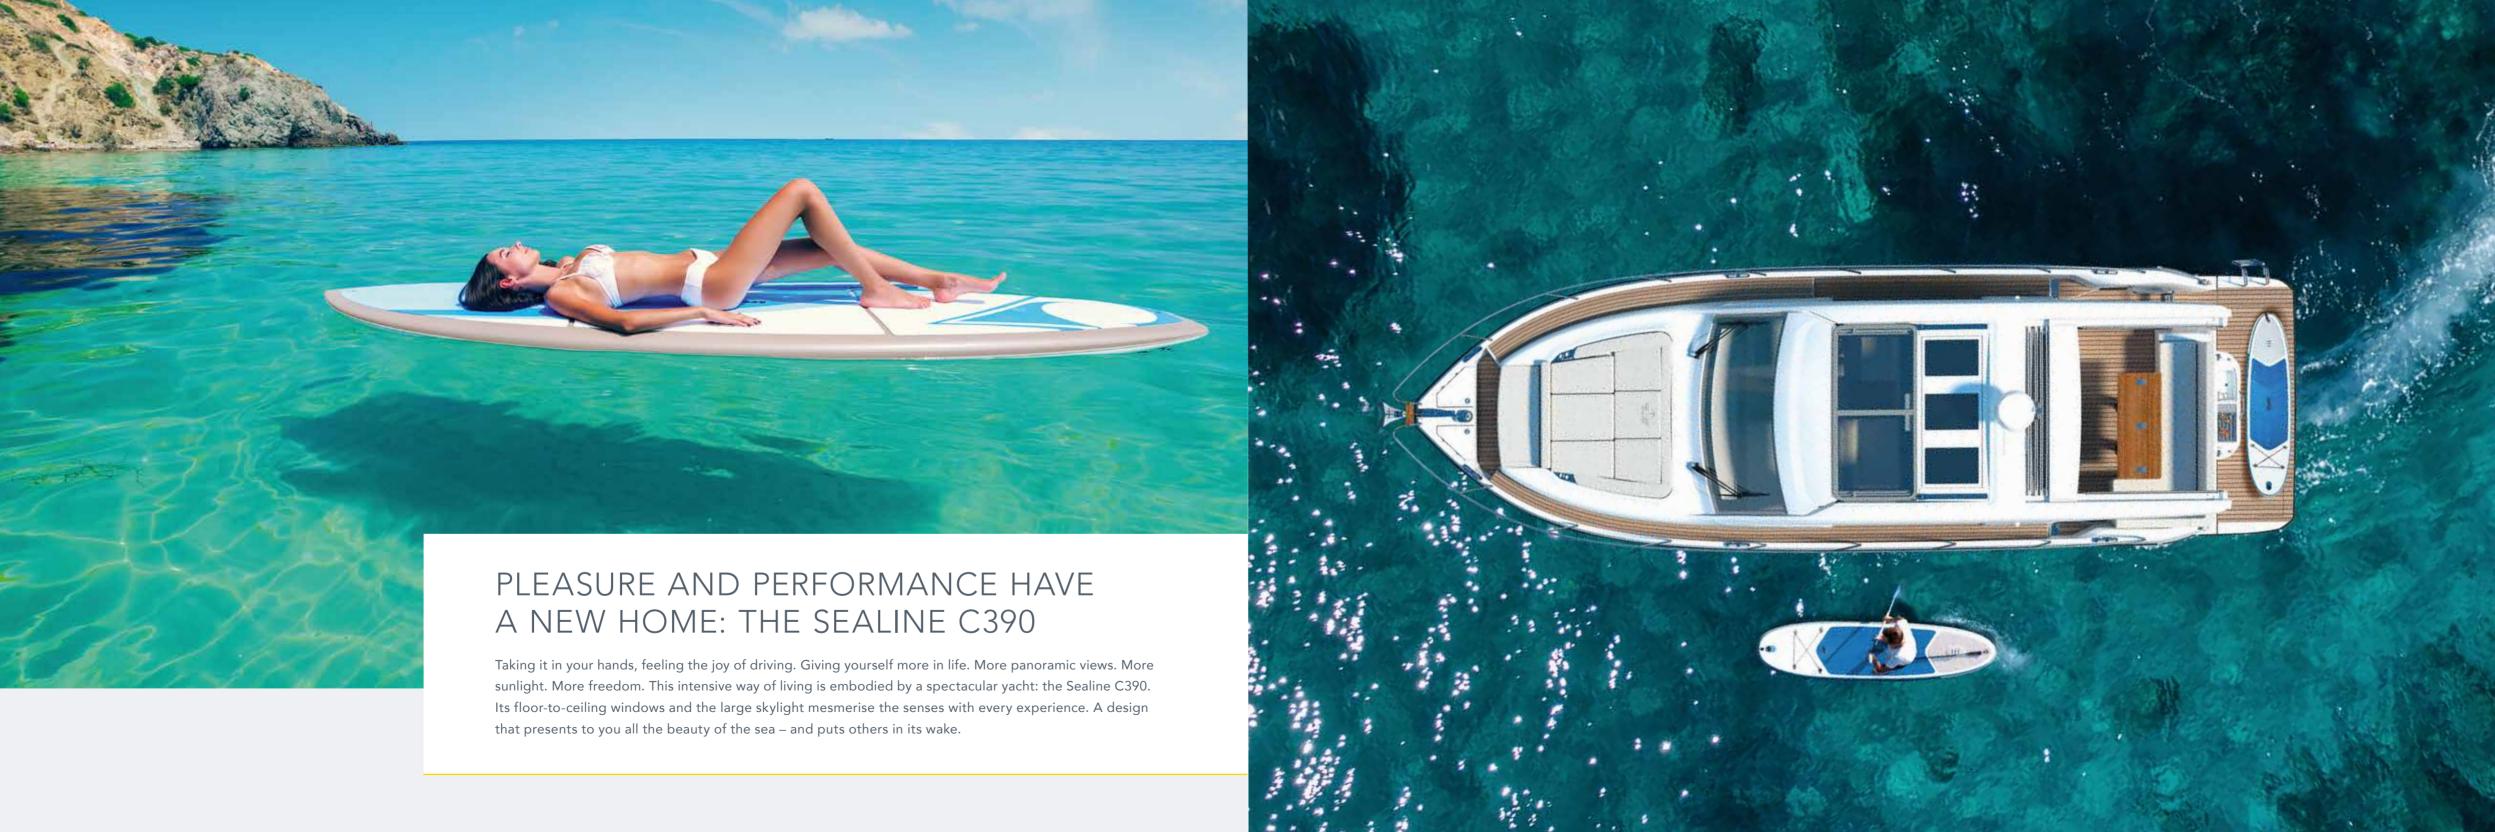

# FULFILL YOUR PASSION -FOLLOW YOUR INSTINCTS

# **ENJOY ENDLESS** PANORAMIC VIEWS

The glass design delivers a grand, spacious view in all directions.

# LOTS OF AIR AND SUNLIGHT

The electric sunroof and the sliding door at the helm create an open feeling.

## EXTRA-LARGE BATHING PLATFORM

The perfect start to every water activity.

### DOUBLE PILOT SEAT

Experience the performance together with your family.

### BARBECUE BY THE SEA

The outdoor cockpit barbecue is in the perfect spot.

### INDULGE 6 PEOPLE WITH PURE LUXURY

Up to three double cabins and two bathrooms possible.







# LEAVES NOTHING TO BE DESIRED

The cockpit area and saloon are connected by a bifold door and tilt-up window. When both are open, you enjoy one-level living on sunny days – or panoramic views when they are closed. To cool down in the shade, open the roof sections and slide out the bimini. Surprise your guests with culinary arts from the outdoor barbecue, or set off for water sports from the extra-long bathing platform. When it comes time to relax, turn the cockpit into a lounge landscape. Whatever you choose, you'll revel in every moment at sea.







# CRAFTED WITHOUT COMPROMISE

Outstanding boating characteristics are part of the Sealine experience. From the shape of the hull to the engines, we have pulled out all the stops to ensure the C390 gives you special moments on the wate