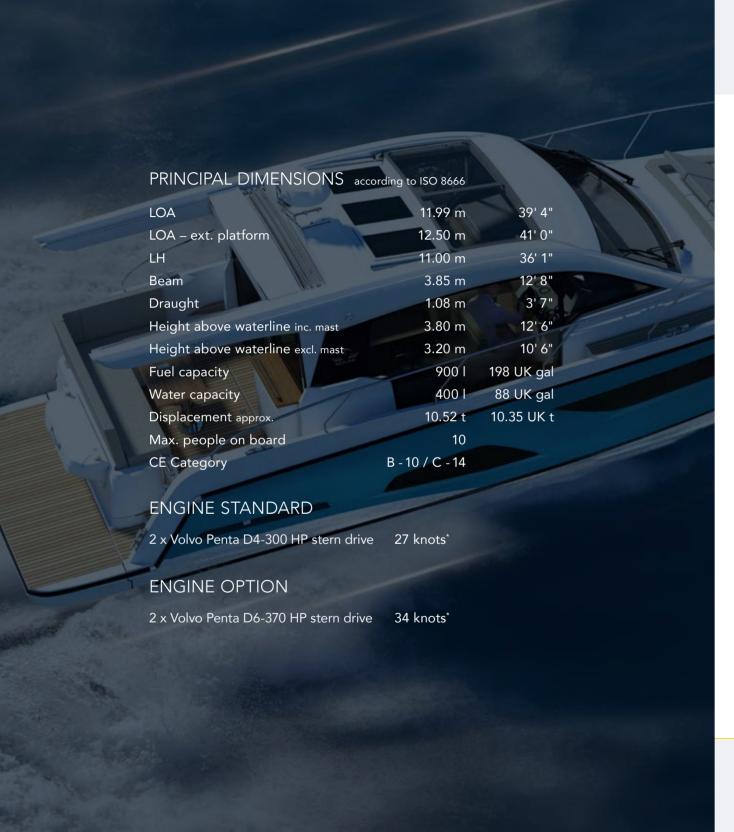

# HIGH PERFORMANCE AND LOW NOISE

Choose your engines: VOLVO PENTA D4-300 or VOLVO PENTA D6-370.

Be fascinated by a speed of 34 knots with the power of 740 hp.

<sup>\*</sup> All performance figures are given in good faith and are intended as an indication. These figures cannot be guaranteed, as top speed is affected in particular by the cleanliness of the hull, conditions of the propellers, weight carried and air/sea temperature. Performance is related also to the optional accessories selected. Sealine reserves the right to change specifications in line with the company policy of improvement through research and development. Errors and omissions expected. Please check with your dealer for a full list of inclusions.