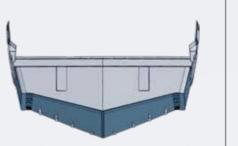

### DEEP V-SHAPED KEEL

The Sealine C390 hull has a deep V keel and cuts sharp through the waves. This means the yacht is exceptionally stable in the water, and you can feel the higher boating comfort as a result.

# **UPRIGHT STEM**

The vertical stem, with its bottom corner, pierces through the waves elegantly. This, in turn, results in more comfort and higher boating pleasure.

option

standard

standard

LOWER DECK

option