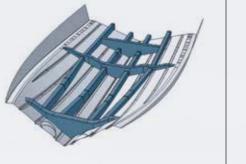

# LAMINATED POWER GRID

The hull reinforcements of the Sealine C390 are elaborately laminated – giving you the advantages of a high-strength yacht with a reduced weight.