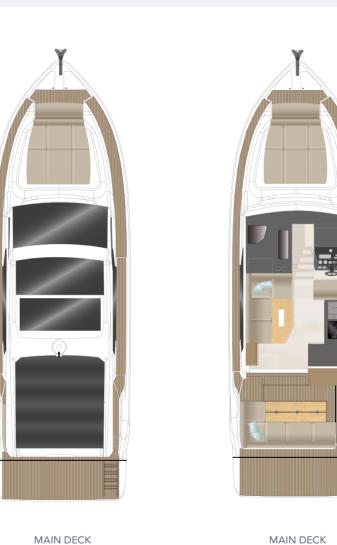

# LEAVES NOTHING TO BE DESIRED

The cockpit area and saloon are connected by a bifold door and tilt-up window. When both are open, you enjoy one-level living on sunny days – or panoramic views when they are closed. To cool down in the shade, open the roof sections and slide out the bimini. Surprise your guests with culinary arts from the outdoor barbecue, or set off for water sports from the extra-long bathing platform. When it comes time to relax, turn the cockpit into a lounge landscape. Whatever you choose, you'll revel in every moment at sea.

# **UPRIGHT STEM**

The vertical stem, with its bottom corner, pierces through the waves elegantly. This, in turn, results in more comfort and higher boating pleasure.

option

standard

standard

LOWER DECK

option