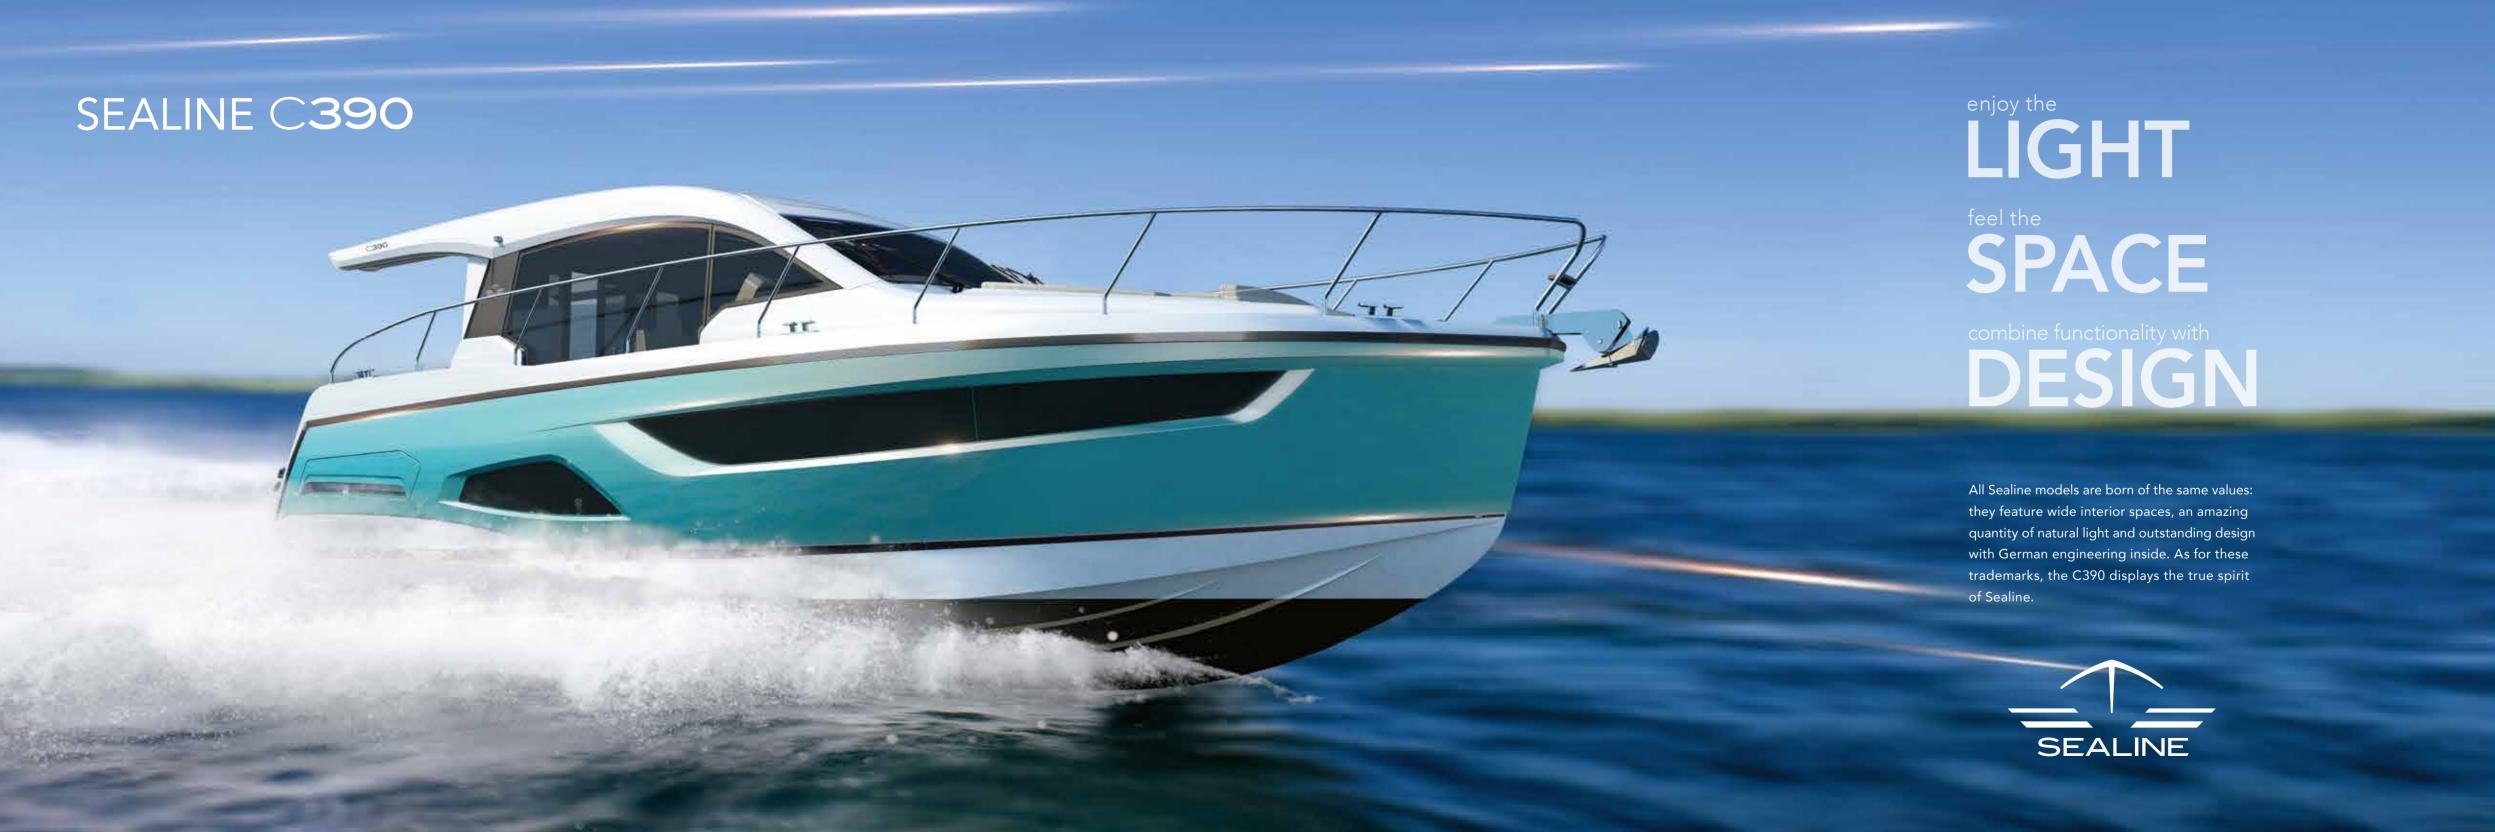

# FULFILL YOUR PASSION -FOLLOW YOUR INSTINCTS

# **ENJOY ENDLESS** PANORAMIC VIEWS

The glass design delivers a grand, spacious view in all directions.

# LOTS OF AIR AND SUNLIGHT

The electric sunroof and the sliding door at the helm create an open feeling.

## EXTRA-LARGE BATHING PLATFORM

The perfect start to every water activity.

### DOUBLE PILOT SEAT

Experience the performance together with your family.

### BARBECUE BY THE SEA

The outdoor cockpit barbecue is in the perfect spot.

### INDULGE 6 PEOPLE WITH PURE LUXURY

Up to three double cabins and two bathrooms possible.







# LEAVES NOTHING TO BE DESIRED

The cockpit area and saloon are connected by a bifold door and tilt-up window. When both are open, you enjoy one-level living on sunny days – or panoramic views when they