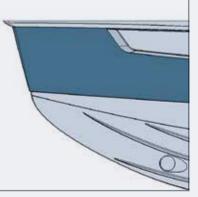

### DEEP V-SHAPED KEEL

The Sealine C390 hull has a deep V keel and cuts sharp through the waves. This means the yacht is exceptionally stable in the water, and you can feel the higher boating comfort as a result.

# **UPRIGHT STEM**

The vertical stem, with its bottom corner, pierces through the waves elegantly. This, in turn, results in more comfort and higher boating pleasure.

option

standard

standard

LOWER DECK

option