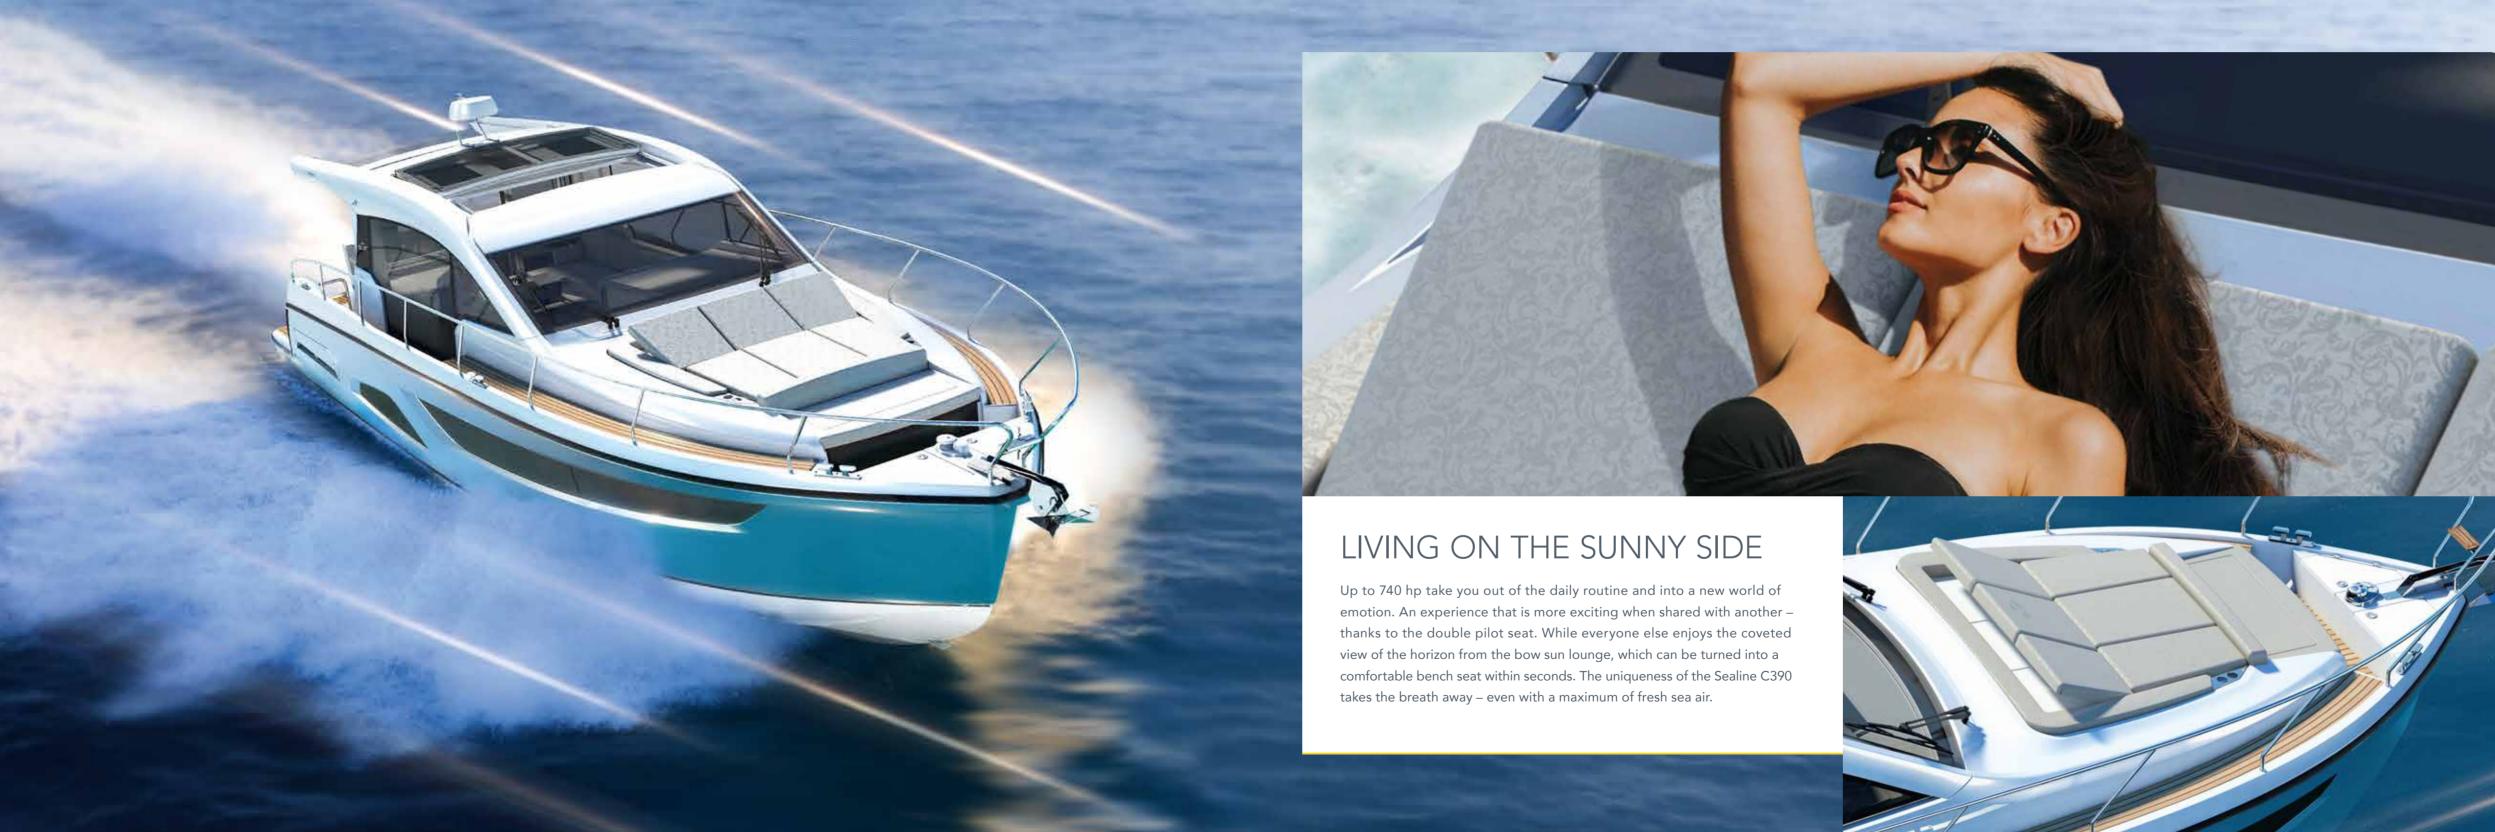

### DOUBLE PILOT SEAT

Experience the performance together with your family.

# LEAVES NOTHING TO BE DESIRED

The cockpit area and saloon are connected by a bifold door and tilt-up window. When both are open, you enjoy one-level living on sunny days – or panoramic views when they are closed. To cool down in the shade, open the roof sections and slide out the bimini. Surprise your guests with culinary arts from the outdoor barbecue, or set off for water sports from the extra-long bathing platform. When it comes time to relax, turn the cockpit into a lounge landscape. Whatever you choose, you'll revel in every moment at sea.