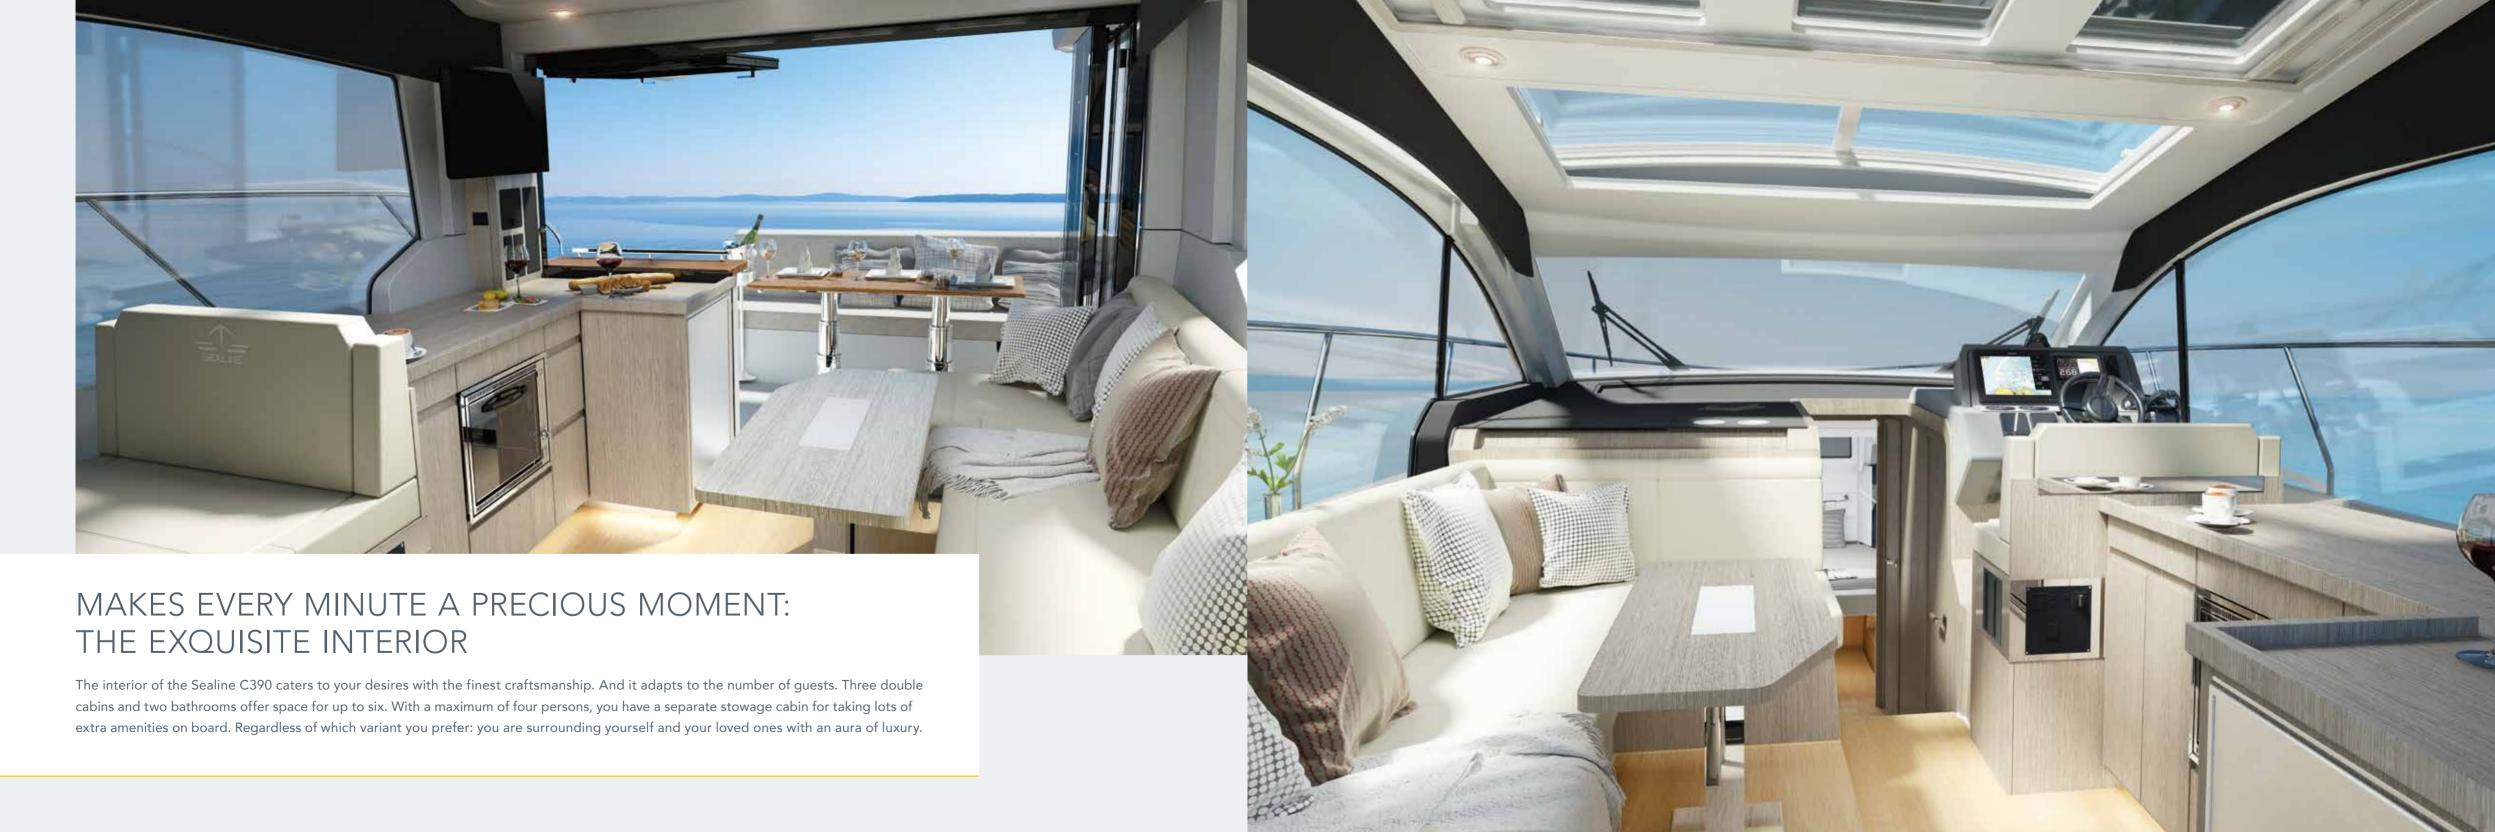

### INDULGE 6 PEOPLE WITH PURE LUXURY

Up to three double cabins and two bathrooms possible.

# LEAVES NOTHING TO BE DESIRED

The cockpit area and saloon are connected by a bifold door and tilt-up window. When both are open, you enjoy one-level living on sunny days – or panoramic views when they are closed. To cool down in the shade, open the roof sections and slide out the bimini. Surprise your guests with culinary arts from the outdoor barbecue, or set off for water sports from the extra-long bathing platform. When it comes time to relax, turn the cockpit into a lounge landscape. Whatever you choose, you'll revel in every moment at sea.