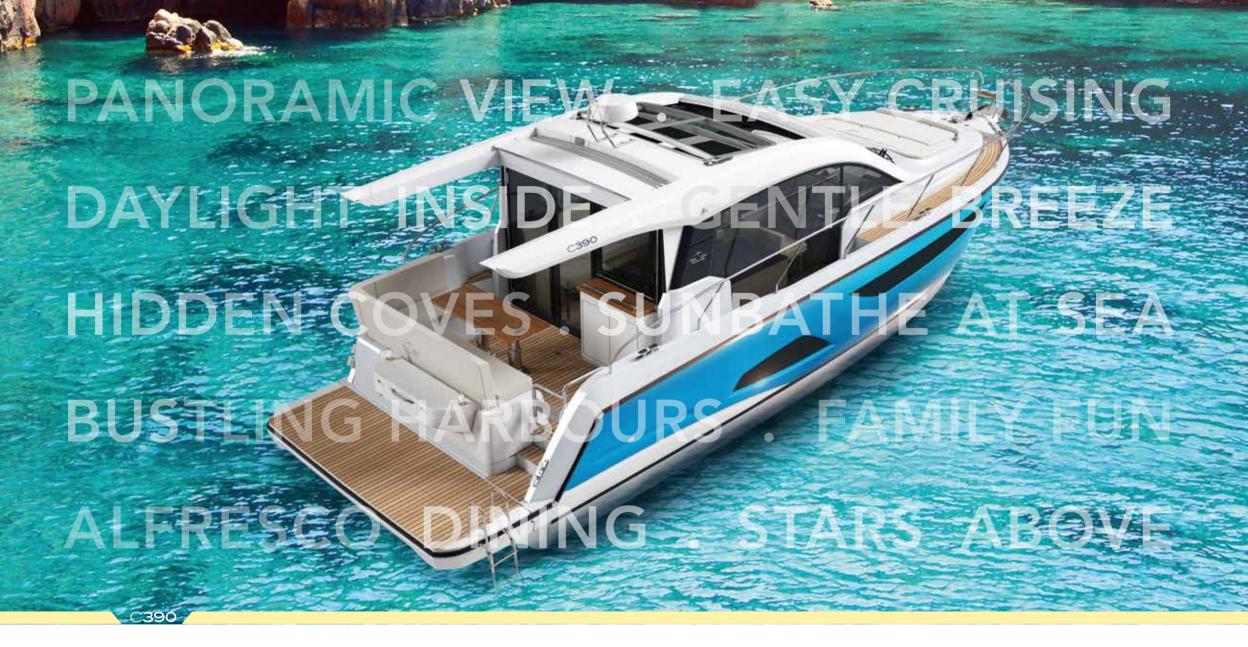

# FULFILL YOUR PASSION -FOLLOW YOUR INSTINCTS

# **ENJOY ENDLESS** PANORAMIC VIEWS

The glass design delivers a grand, spacious view in all directions.

# LOTS OF AIR AND SUNLIGHT

The electric sunroof and the sliding door at the helm create an open feeling.