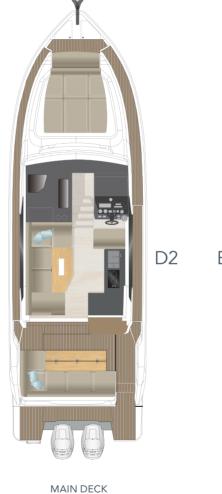

#### DEEP V-SHAPED KEEL

The Sealine C390v hull has a deep V-shape. This means the Sealine is exceptionally stable in the water, making for more comfortable boating.

ROOF

LOWER DECK Portside double cabin with two single berths, starboard storage room standard

LOWER DECK

option

Portside cabin with king-size double bed, starboard storage room

LOWER DECK

<sup>\*</sup>All performance figures are given in good faith and are intended as an indication. These figures cannot be guaranteed, as top speed is affected in particular by the cleanliness of the hull, conditions of the propellers, weight carried and air/sea temperature. Performance is related also to the optional accessories selected. Sealine reserves the right to change specifications in line with the company policy of improvement through research and development. Errors and omissions expected. Please check with your dealer for a full list of inclusions. This brochure is not contractual. The yachts depicted partly comprise special equipment not included in the standard scope of supply. Illustrations may not correspond with current versions. Subject to alterations in design and equipment without notice and errors excepted. Photos: Nico Krauss, Renderings: Alpha3. Artwork: smz GmbH