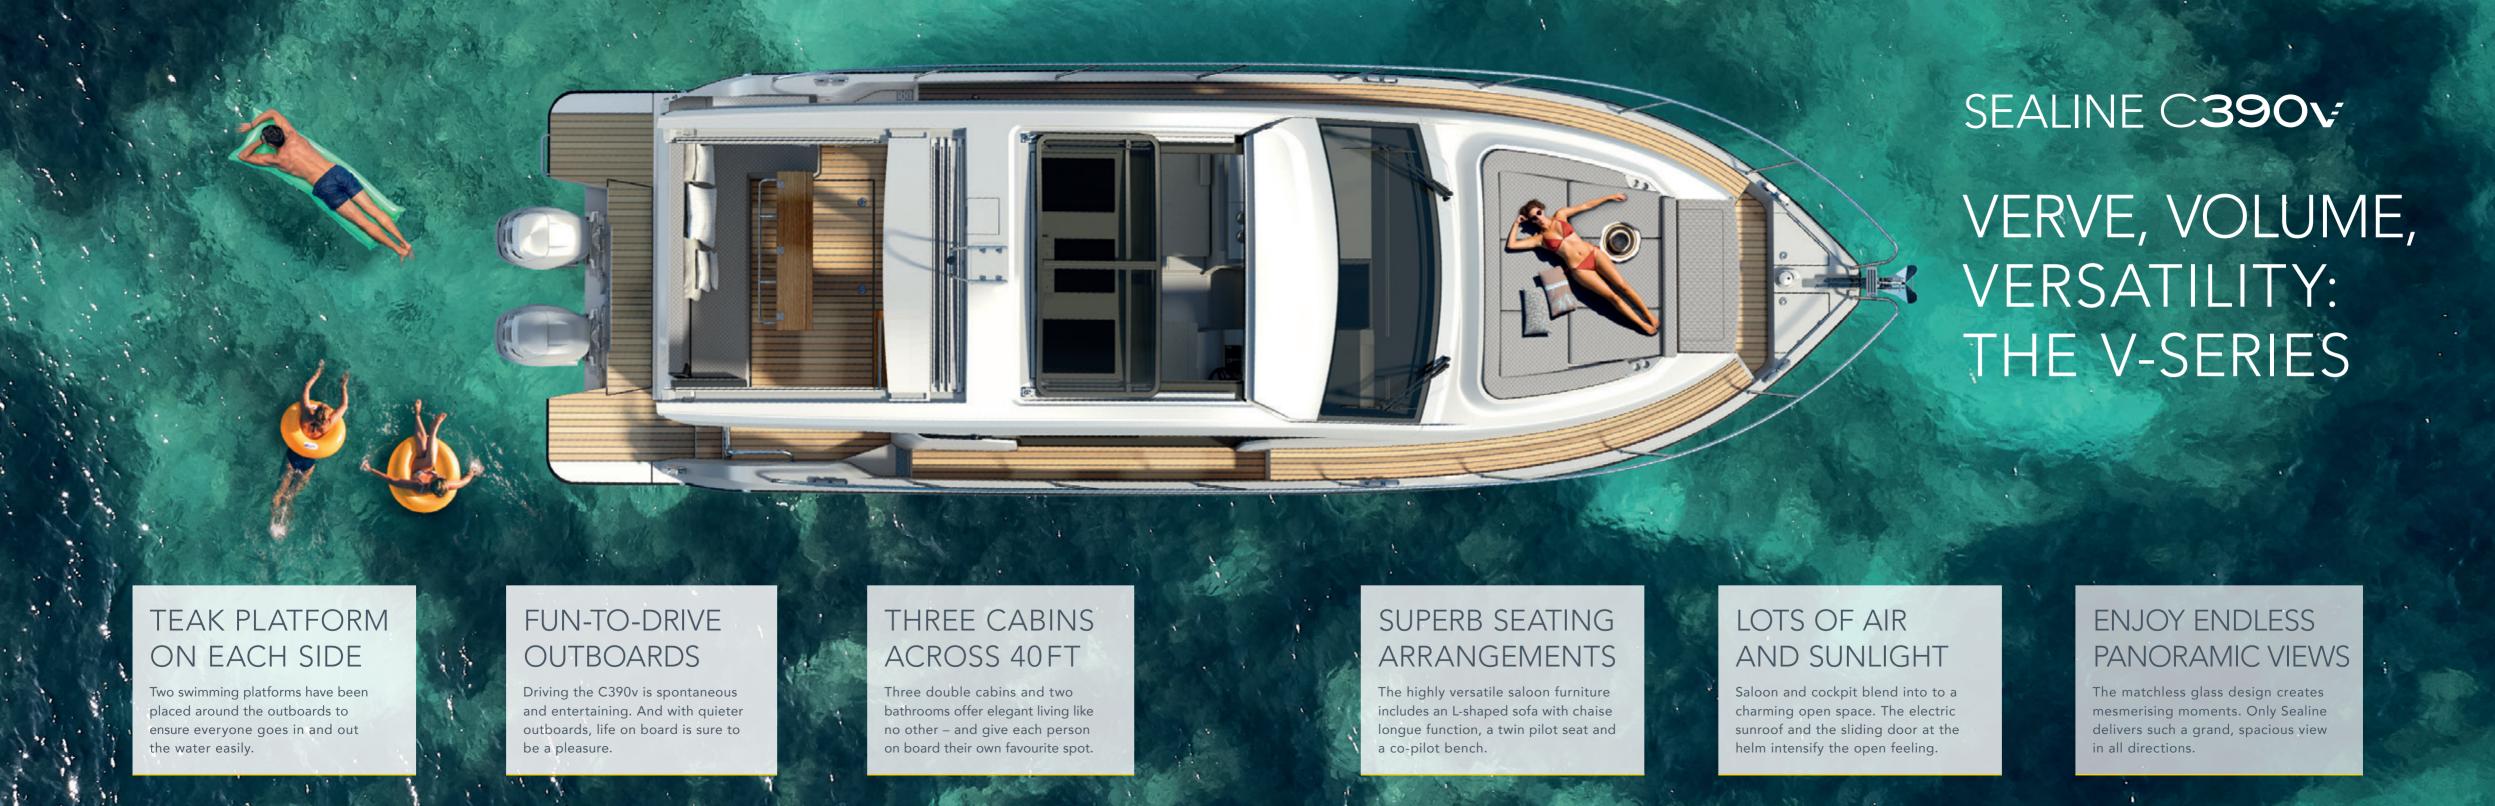

#### UPRIGHT STEM

The vertical bow with its curved foot pierces the waves elegantly and efficiently. This, in turn, results in more comfort and more boating pleasure.

#### LAMINATED POWER GRID

The hull reinforcements of the Sealine C390v are elaborately laminated – giving you the advantages of a high-strength yacht with a reduced weight.

#### DEEP V-SHAPED KEEL

The Sealine C390v hull has a deep V-shape. This means the Sealine is exceptionally stable in the water, making for more comfortable boating.

ROOF

LOWER DECK Portside double cabin with two single berths, starboard storage room standard