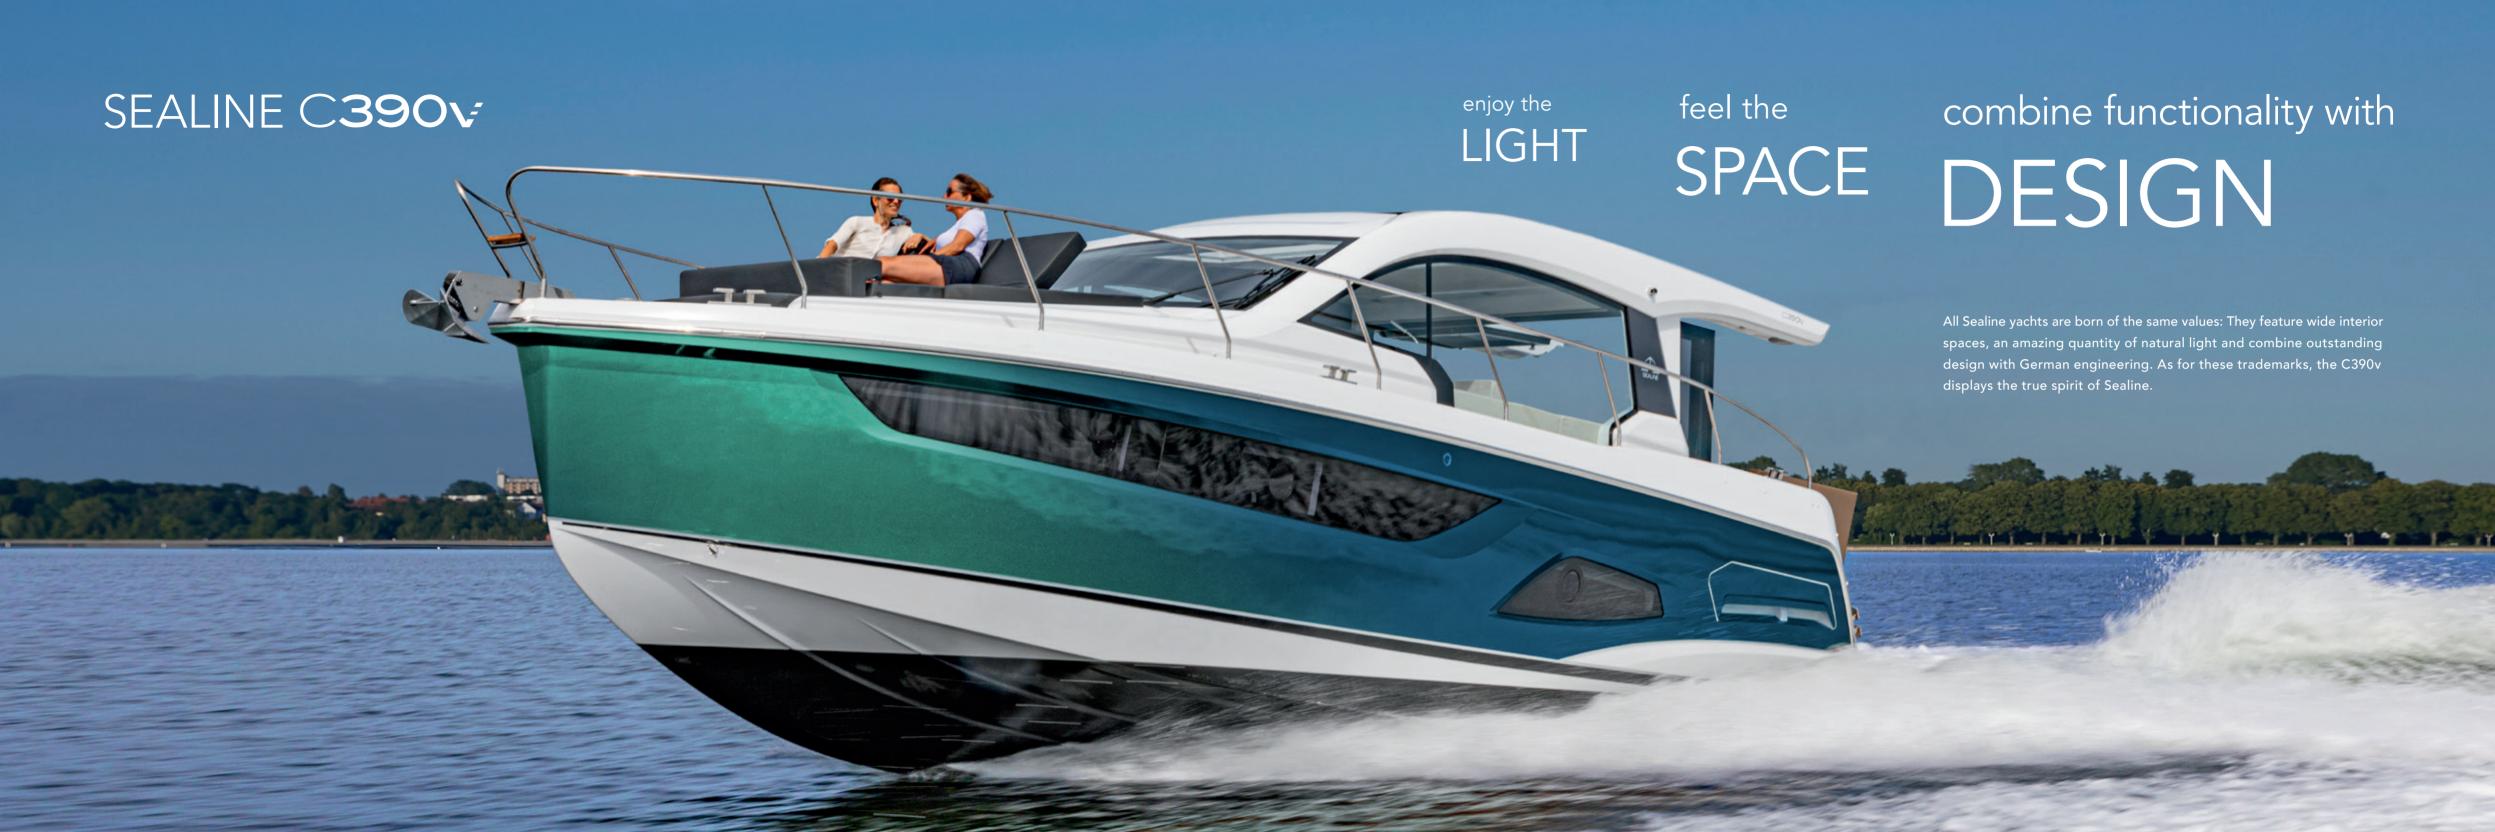

# ENJOY THE LEATHERS. FABRICS. WOODS. ENDORPHINS.

The saloon of the Sealine C390v exemplifies the idea of the all-weather yacht and represents a luxurious world of its own. Perfect all-round visibility comes courtesy of the one-piece windscreen. The versatile equipment list includes sophisticated extras, such as the extendable chaise longue.







## LUXURY IS NOT AN OBJECT. IT IS AN EXPERIENCE.

All-round natural light – Sealine remains true to this signature trait even below deck. The sun's rays set off the exquisite selection of materials in the master cabin. The composition of specially designed fabrics, artfully finished woods and mirrored cabinet doors creates the perfect setting for the kingsize island berth. Thanks to the cleverly integrated storage compartments, you st