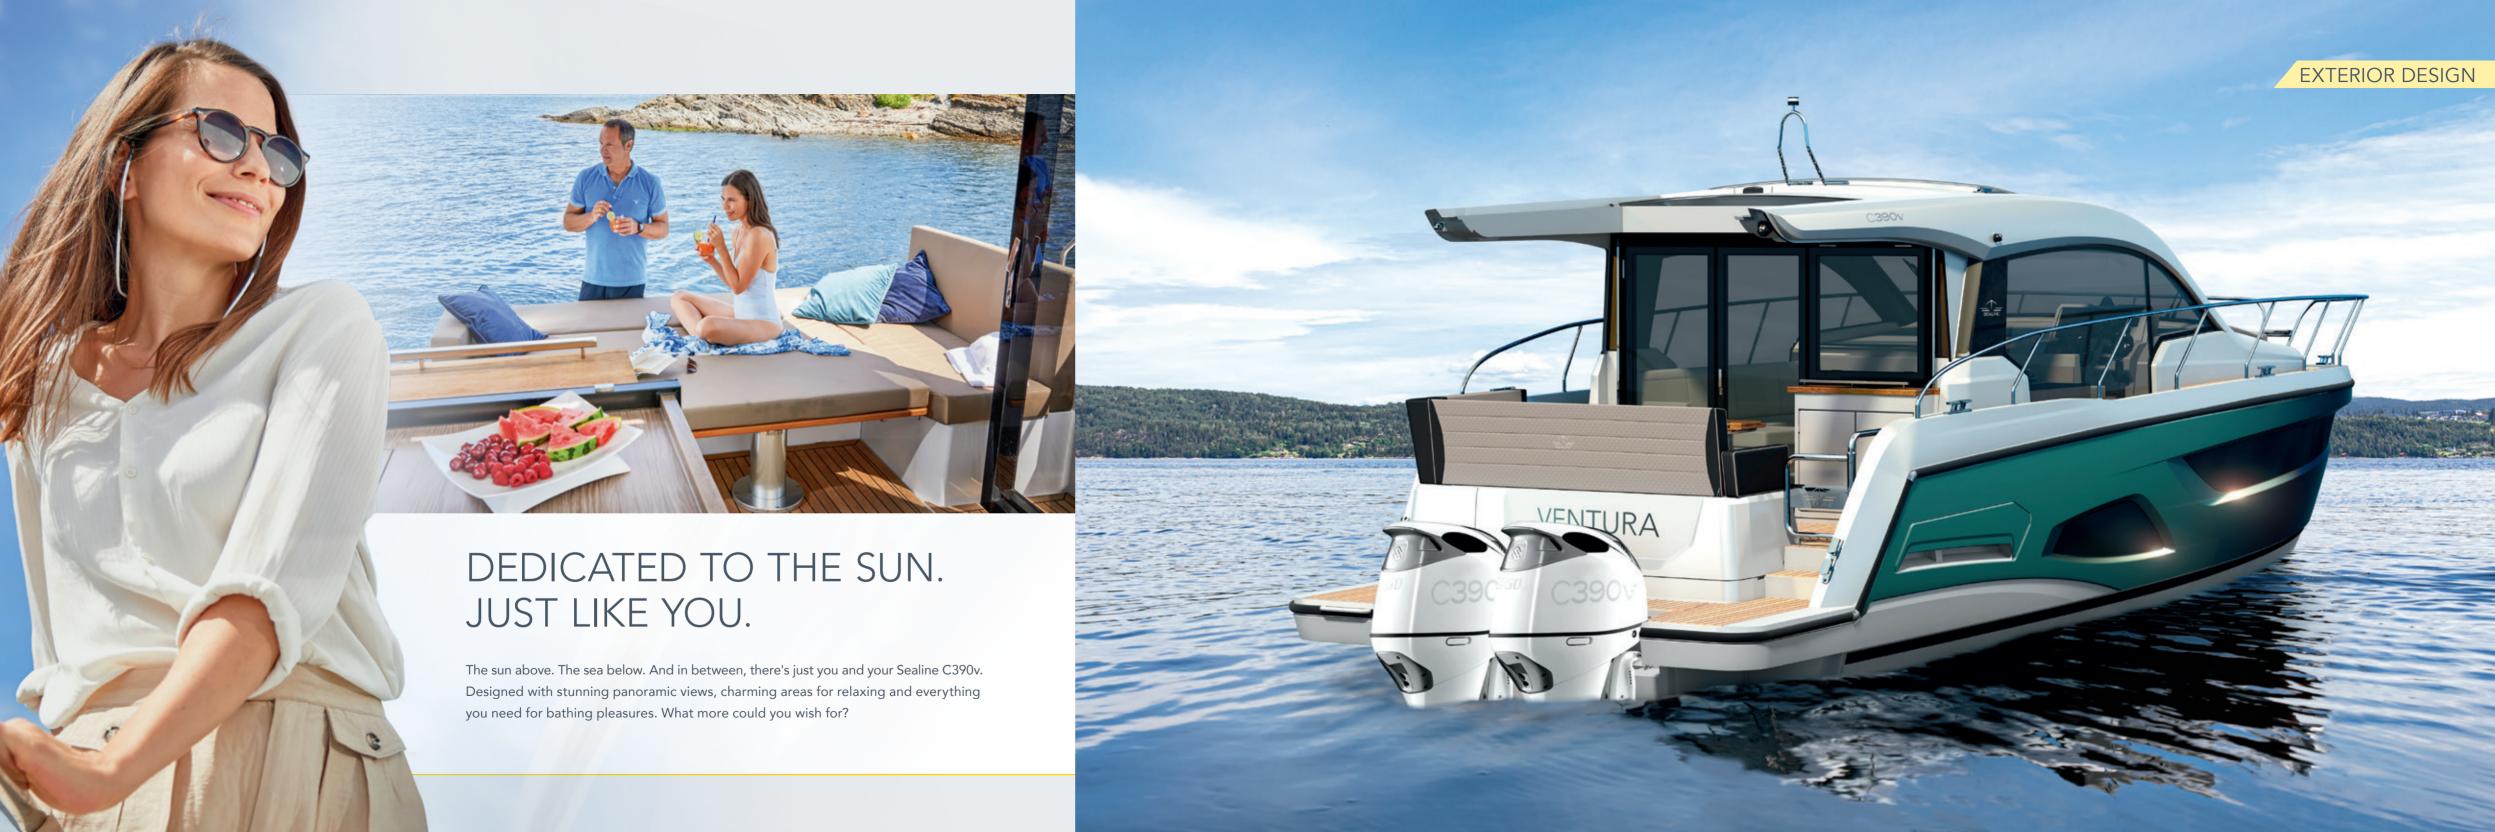

# ENJOY THE LEATHERS. FABRICS. WOODS. ENDORPHINS.

The saloon of the Sealine C390v exemplifies the idea of the all-weather yacht and represents a luxurious world of its own. Perfect all-round visibility comes courtesy of the one-piece windscreen. The versatile equipment list includes sophisticated extras, such as the extendable chaise longue.







## LUXURY IS NOT AN OBJECT. IT IS AN EXPERIENCE.

All-round natural light – Sealine remains true to this signature trait even below deck. The sun's rays set off the exquisite selection of materials in the master cabin. The composition of specially designed fabrics, artfully finished woods and mirrored cabinet doors creates the perfect setting for the kingsize island berth. Thanks to the cleverly integrated storage compartments, you stow a