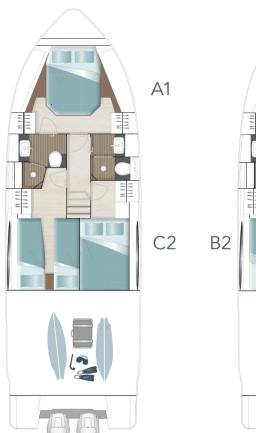

#### DEEP V-SHAPED KEEL

The Sealine C390v hull has a deep V-shape. This means the Sealine is exceptionally stable in the water, making for more comfortable boating.

ROOF

LOWER DECK Portside double cabin with two single berths, starboard storage room standard

LOWER DECK

option

Portside cabin with king-size double bed, starboard storage room

LOWER DECK

<sup>\*</sup>All performance figures are given in good faith and are intended as an indication. These figures cannot be guaranteed, as top speed is affected in particular by the cleanliness of the hull, conditions of the propellers, weight carried and air/sea temperature. Performance is related also to the optional accessories selected. Sealine reserves the right to change specifications in line with the company policy of improvement through research and development. Errors and omissions expected. Please check with your dealer for a full list of inclusions. This brochure is not contractual. The yachts depicted partly comprise special equipment not included in the standard scope of supply. Illustrations may not correspond with current versions. Subject to alterations in design and equipment without notice and errors excepted. Photos: Nico Krauss, Renderings: Alpha3. Artwork: smz GmbH