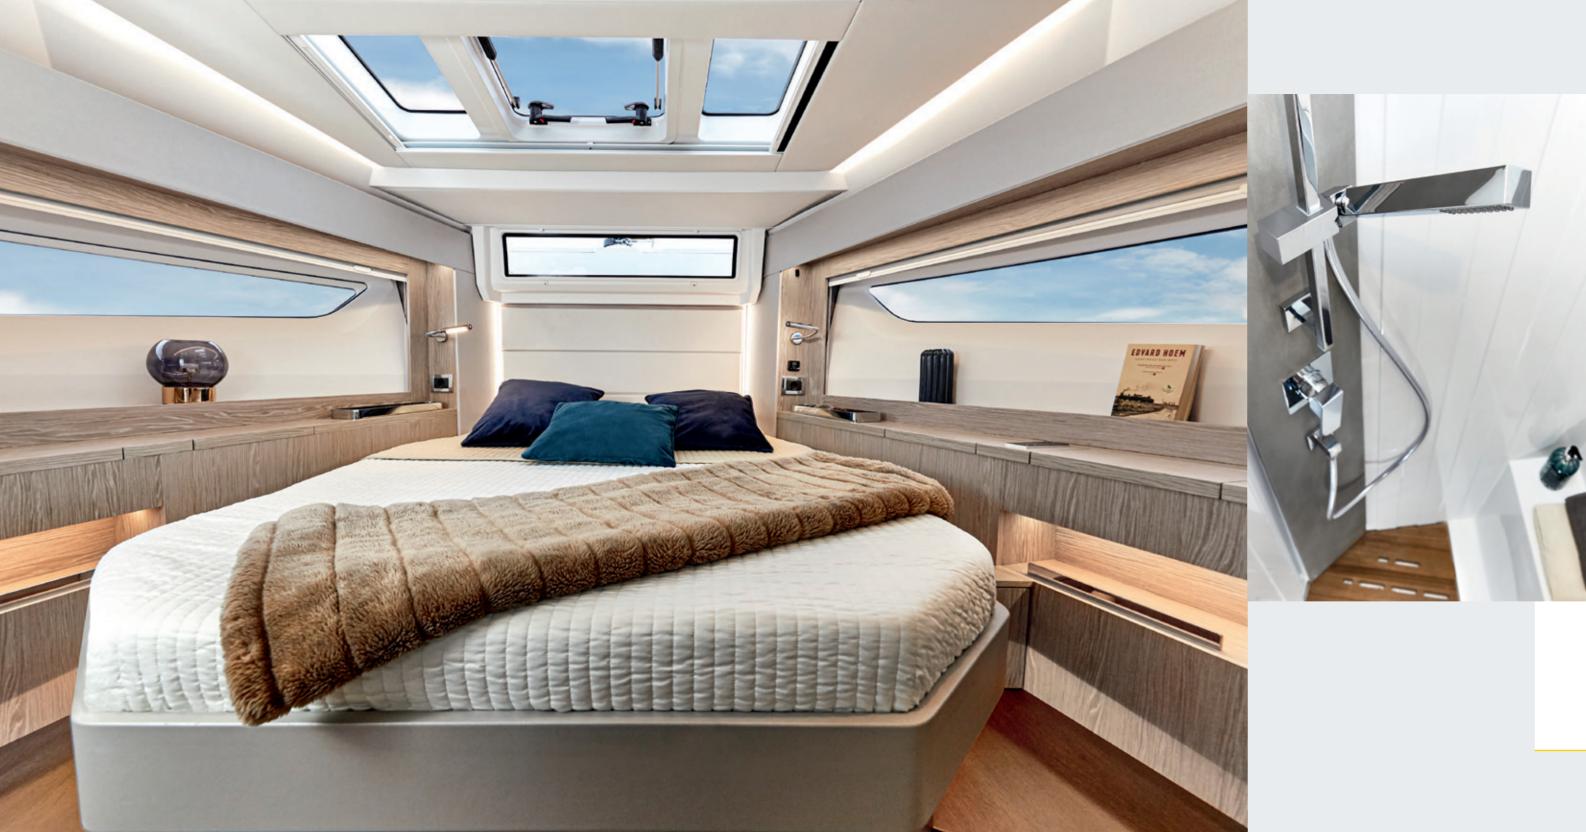

## LUXURY IS NOT AN OBJECT. IT IS AN EXPERIENCE.

All-round natural light – Sealine remains true to this signature trait even below deck. The sun's rays set off the exquisite selection of materials in the master cabin. The composition of specially designed fabrics, artfully finished woods and mirrored cabinet doors creates the perfect setting for the kingsize island berth. Thanks to the cleverly integrated storage compartments, you stow any luggage in style.