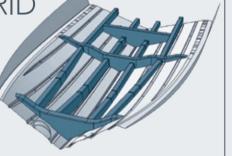

#### LAMINATED POWER GRID

The hull reinforcements of the Sealine C390v are elaborately laminated – giving you the advantages of a high-strength yacht with a reduced weight.