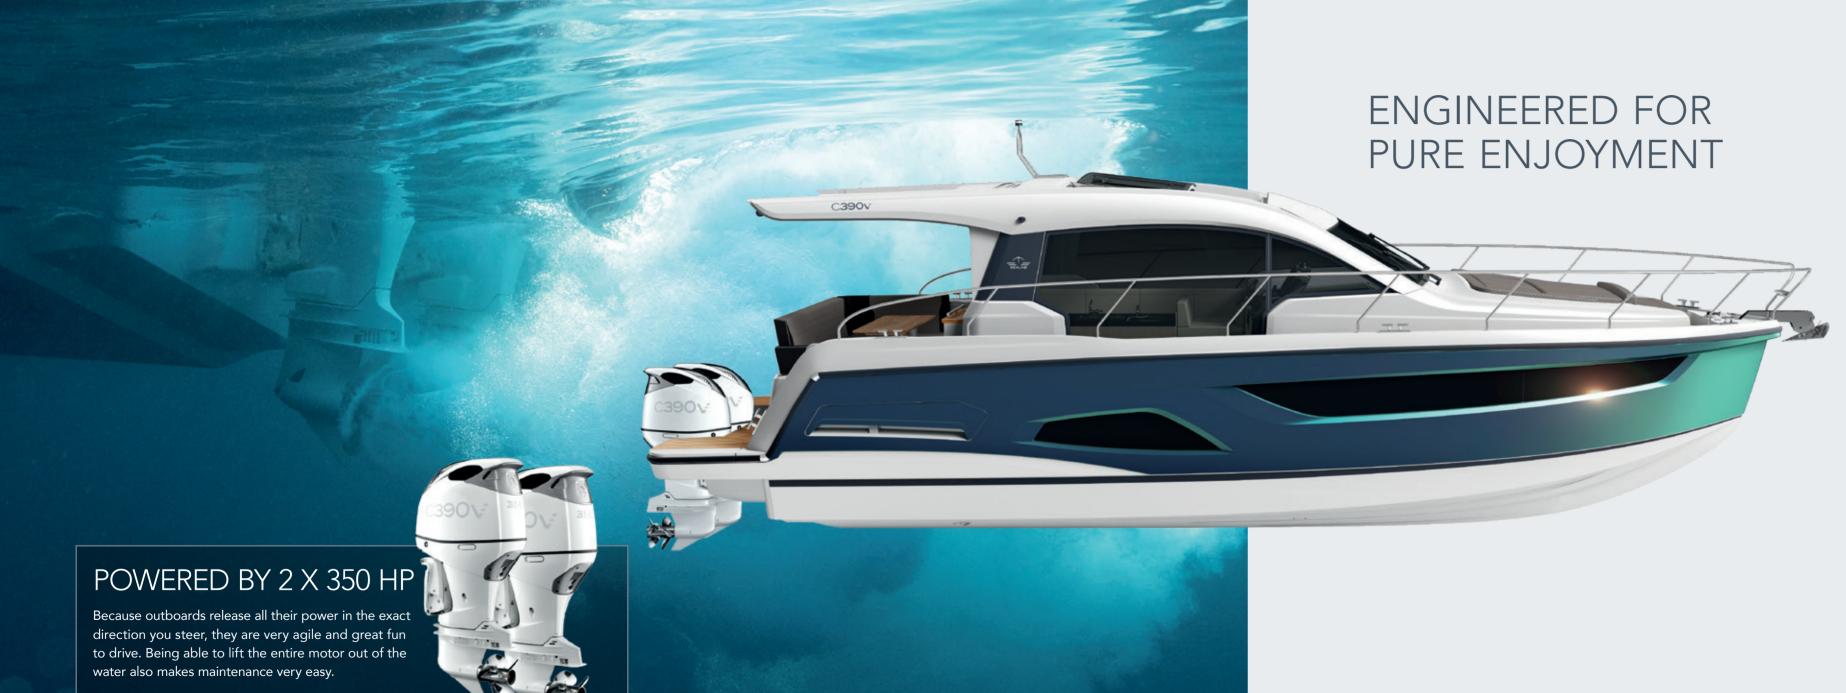

#### UPRIGHT STEM

The vertical bow with its curved foot pierces the waves elegantly and efficiently. This, in turn, results in more comfort and more boating pleasure.

#### LAMINATED POWER GRID

The hull reinforcements of the Sealine C390v are elaborately laminated – giving you the advantages of a high-strength yacht with a reduced weight.

#### DEEP V-SHAPED KEEL

The Sealine C390v hull has a deep V-shape. This means the Sealine is exceptionally stable in the water, making for more comfortable boating.

ROOF

LOWER DECK Portside double cabin with two single berths, starboard storage room standard