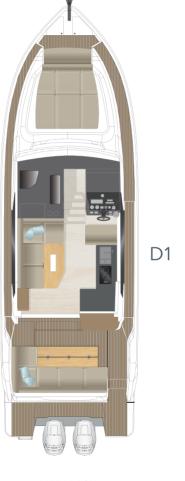

#### DEEP V-SHAPED KEEL

The Sealine C390v hull has a deep V-shape. This means the Sealine is exceptionally stable in the water, making for more comfortable boating.

ROOF

LOWER DECK Portside double cabin with two single berths, starboard storage room standard

LOWER DECK

option

Portside cabin with king-size double bed, starboard storage room

LOWER DECK

<sup>\*</sup>All performance figures are given in good faith and are intended as an indication. These figures cannot be guaranteed, as top speed is affected in particular by the cleanliness of the hull, conditions of the propellers, weight carried and air/sea temperature. Performance is related also to the optional accessories selected. Sealine reserves the right to change specifications in line with the company policy of improvement through research and development. Errors and omissions expected. Please check with your dealer for a full list of inclusions. This brochure is not contractual. The yachts depicted partly comprise special equipment not included in the standard scope of supply. Illustrations may not correspond with current versions. Subject to alterations in design and equipment without notice and errors excepted. Photos: Nico Krauss, Renderings: Alpha3. Artwork: smz GmbH