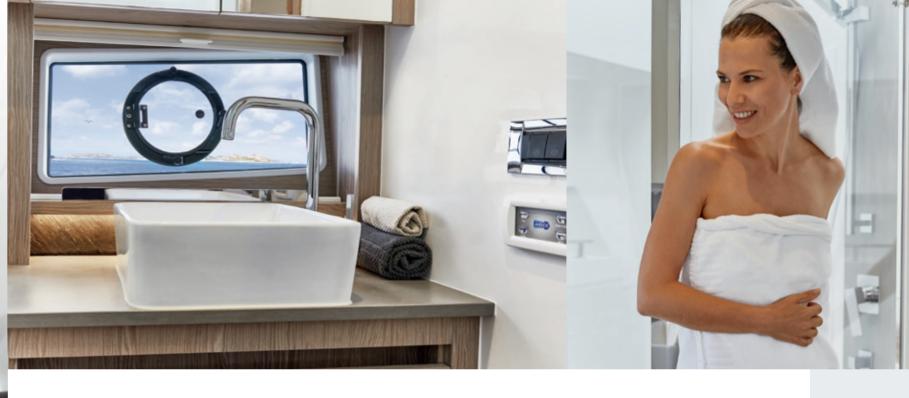

# ENJOY THE LEATHERS. FABRICS. WOODS. ENDORPHINS.

The saloon of the Sealine C390v exemplifies the idea of the all-weather yacht and represents a luxurious world of its own. Perfect all-round visibility comes courtesy of the one-piece windscreen. The versatile equipment list includes sophisticated extras, such as the extendable chaise longue.

## LUXURY IS NOT AN OBJECT. IT IS AN EXPERIENCE.

All-round natural light – Sealine remains true to this signature trait even below deck. The sun's rays set off the exquisite selection of materials in the master cabin. The composition of specially designed fabrics, artfully finished woods and mirrored cabinet doors creates the perfect setting for the kingsize island berth. Thanks to the cleverly integrated storage compartments, you stow any luggage in style.