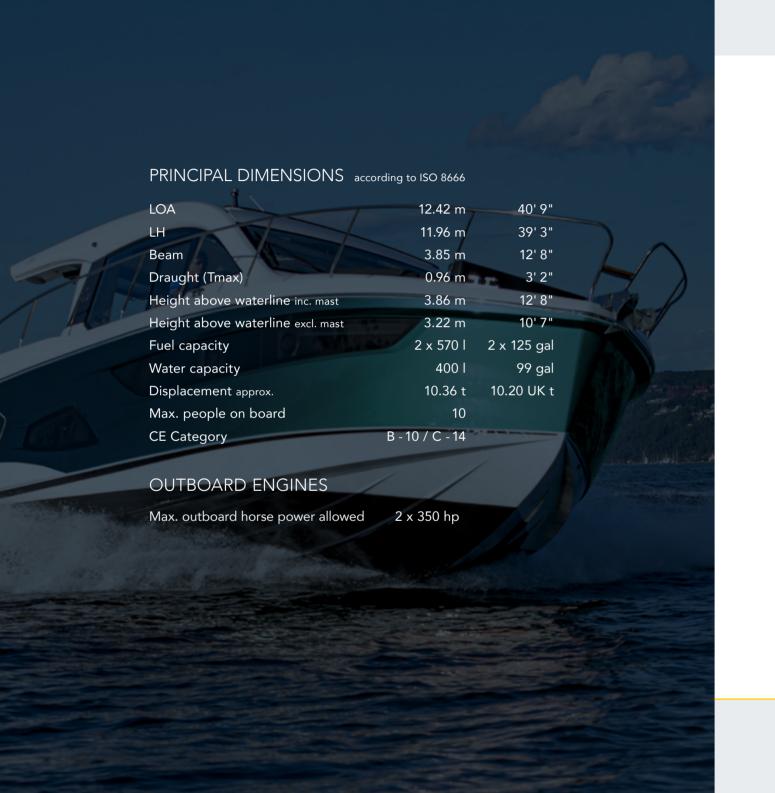

evels and devices.

#### **ALARMS**

Push notifications on current events.

#### TRIP LOG

Share your cruises and track data with friends.

#### CONTROL

Operate your electronic devices by remote control.

LIVE REPORT

Direct contact to your dealer for quick help.



SEALINE C390V

#### UPRIGHT STEM

The vertical bow with its curved foot pierces the waves elegantly and efficiently. This, in turn, results in more comfort and more boating pleasure.



#### LAMINATED POWER GRID

The hull reinforcements of the Sealine C390v are elaborately laminated – giving you the advantages of a high-strength yacht with a reduced weight.



#### DEEP V-SHAPED KEEL

The Sealine C390v hull has a deep V-shape. This means the Sealine is exceptionally stable in the water, making for more comfortable boating.







ROOF











LOWER DECK Portside double cabin with two single berths, starboard storage room standard







LOWER DECK

option

Portside cabin with king-size double bed, starboard storage room

LOWER DECK

<sup>\*</sup>All performance figures are given in good faith and are intended as an indication. These figures cannot be guaranteed, as top speed is affected in particular by the cleanliness of the hull, conditions of the propellers, weight carried and air/sea temperature. Performance is related also to the optional accessories selected. Sealine reserves the right to change specifications in line with the company policy of improvement through research and development. Errors and omissions expected. Please check with your dealer for a full list of inclusions. This brochure is not c