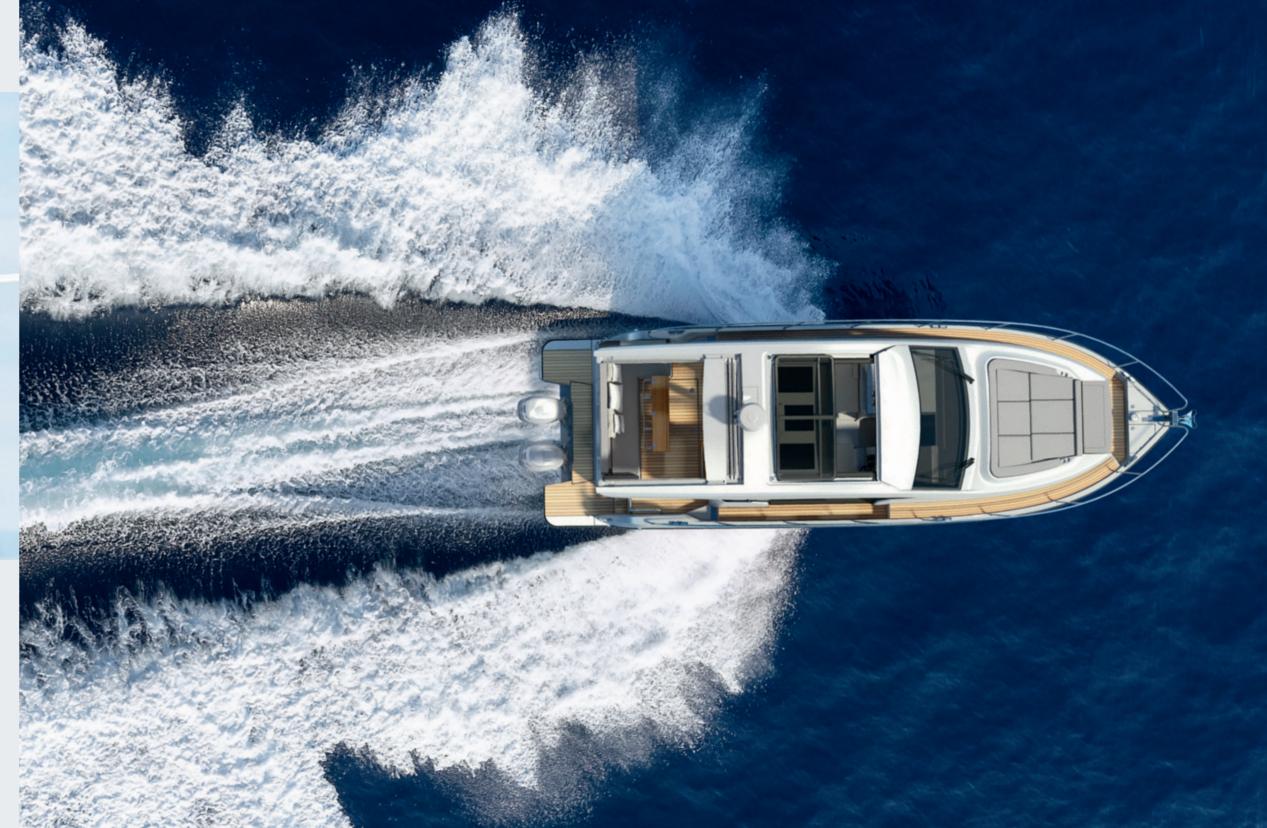

#### UPRIGHT STEM

The vertical bow with its curved foot pierces the waves elegantly and efficiently. This, in turn, results in more comfort and more boating pleasure.

#### LAMINATED POWER GRID

The hull reinforcements of the Sealine C390v are elaborately laminated – giving you the advantages of a high-strength yacht with a reduced weight.

#### DEEP V-SHAPED KEEL

The Sealine C390v hull has a deep V-shape. This means the Sealine is exceptionally stable in the water, making for more comfortable boating.

ROOF

LOWER DECK Portside double cabin with two single berths, starboard storage room standard