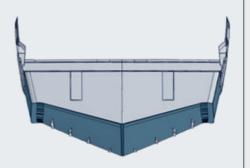

#### DEEP V-SHAPED KEEL

The Sealine C390v hull has a deep V-shape. This means the Sealine is exceptionally stable in the water, making for more comfortable boating.

ROOF

LOWER DECK Portside double cabin with two single berths, starboard storage room standard