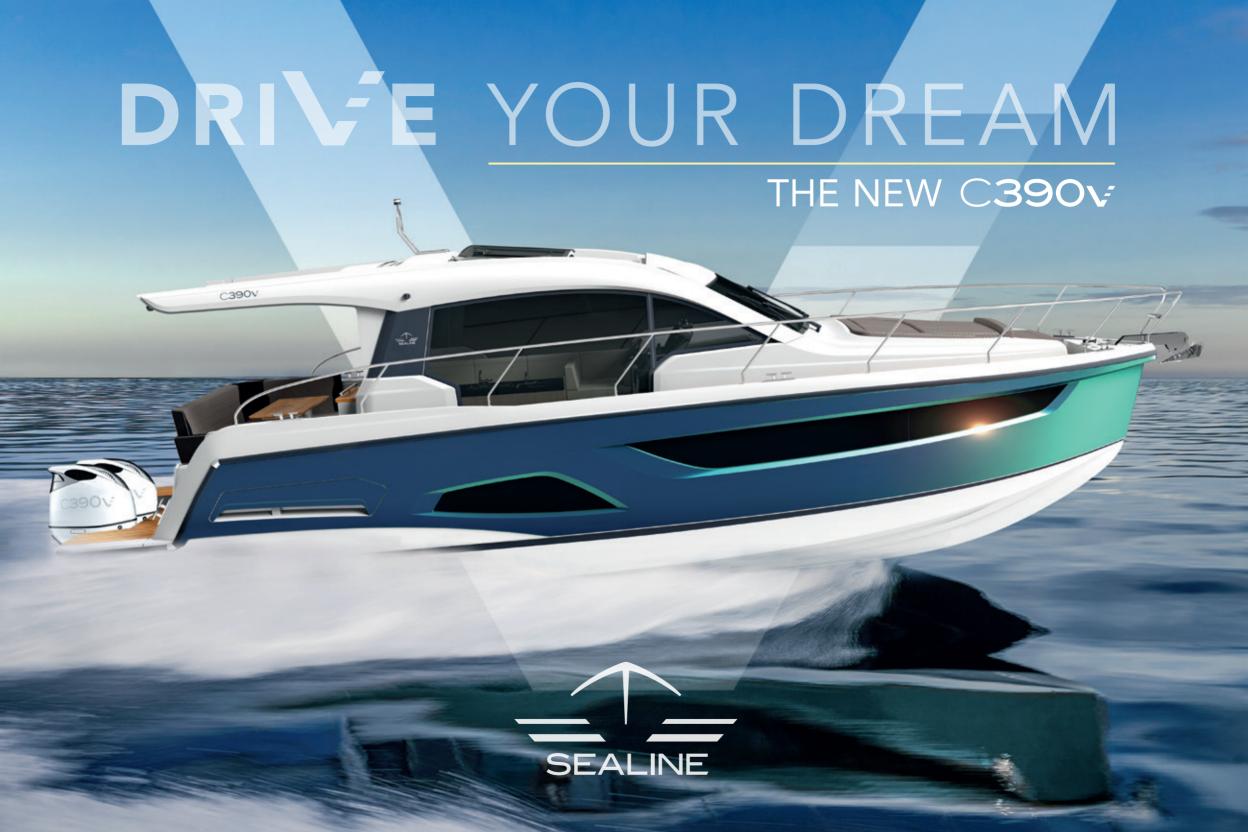

# ENJOY THE LEATHERS. FABRICS. WOODS. ENDORPHINS.

The saloon of the Sealine C390v exemplifies the idea of the all-weather yacht and represents a luxurious world of its own. Perfect all-round visibility comes courtesy of the one-piece windscreen. The versatile equipment list includes sophisticated extras, such as the extendable chaise longue.







## LUXURY IS NOT AN OBJECT. IT IS AN EXPERIENCE.

All-round natural light – Sealine remains true to this signature trait even below deck. The sun's rays set off the exquisite selection of materials in the master cabin. The composition of specially designed fabrics, artfully finished woods and mirrored cabinet doors creates the perfect setting for the kingsize island berth. Thanks to the cleverly integrated storage compartments, you