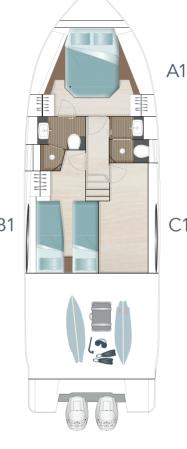

## LUXURY IS NOT AN OBJECT. IT IS AN EXPERIENCE.

All-round natural light – Sealine remains true to this signature trait even below deck. The sun's rays set off the exquisite selection of materials in the master cabin. The composition of specially designed fabrics, artfully finished woods and mirrored cabinet doors creates the perfect setting for the kingsize island berth. Thanks to the cleverly integrated storage compartments, you stow any luggage in style.

#### DEEP V-SHAPED KEEL

The Sealine C390v hull has a deep V-shape. This means the Sealine is exceptionally stable in the water, making for more comfortable boating.

ROOF

LOWER DECK Portside double cabin with two single berths, starboard storage room standard

LOWER DECK

option

Portside cabin with king-size double bed, starboard storage room

LOWER DECK

<sup>\*</sup>All performance figures are given in good faith and are intended as an indication. These figures cannot be guaranteed, as top speed is affected in particular by the cleanliness of the hull, conditions of the propellers, weight carried and air/sea temperature. Performance is related also to the optional accessories selected. Sealine reserves the right to change specifications in line with the company policy of improvement through research and development. Errors and omissions expected. Please check with your dealer for a full list of inclusions. This brochure is not contractual. The yachts depicted partly comprise special equipment not included in the standard scope of supply. Illustrations may not correspond with current versions. Subject to alterations in design and equipment without notice and errors excepted. Photos: Nico Krauss, Renderings: Alpha3. Artwork: smz GmbH