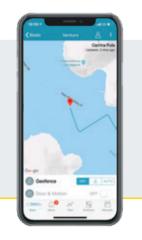

#### YOUR ENTIRE YACHT IN YOUR HAND

Everyone is talking about the digital future. But Sealine is implementing it – with the first cloud-based telematics system for series production motor yachts. You can access your boat's technical data and functions live via the mobile app or via the owner's area at www.sealine.com

#### POSITION

Track your position in real time.

#### **ALARMS**

Push notifications on current events.

#### TRIP LOG

Share your cruises and track data with friends.