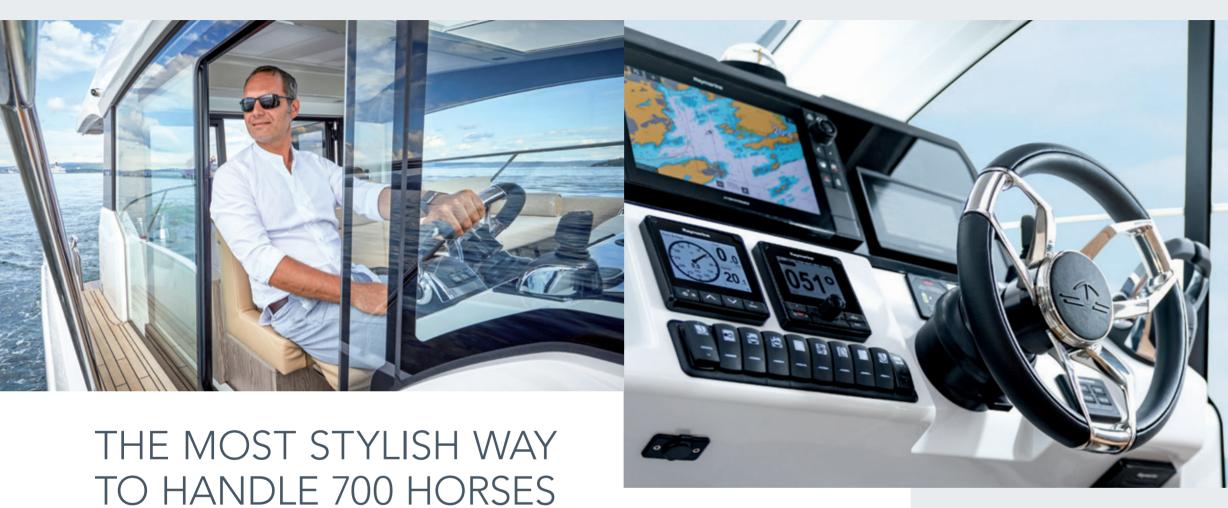

The helm station speaks as clear a language as everything else on the Sealine C390v. The controls are not only of the highest quality, but are positioned just where you intuitively expect to find them. It's the quickest way to give you a sense of absolute control over your yacht. So quick, in fact, that you might think you are one with the technology of your Sealine.