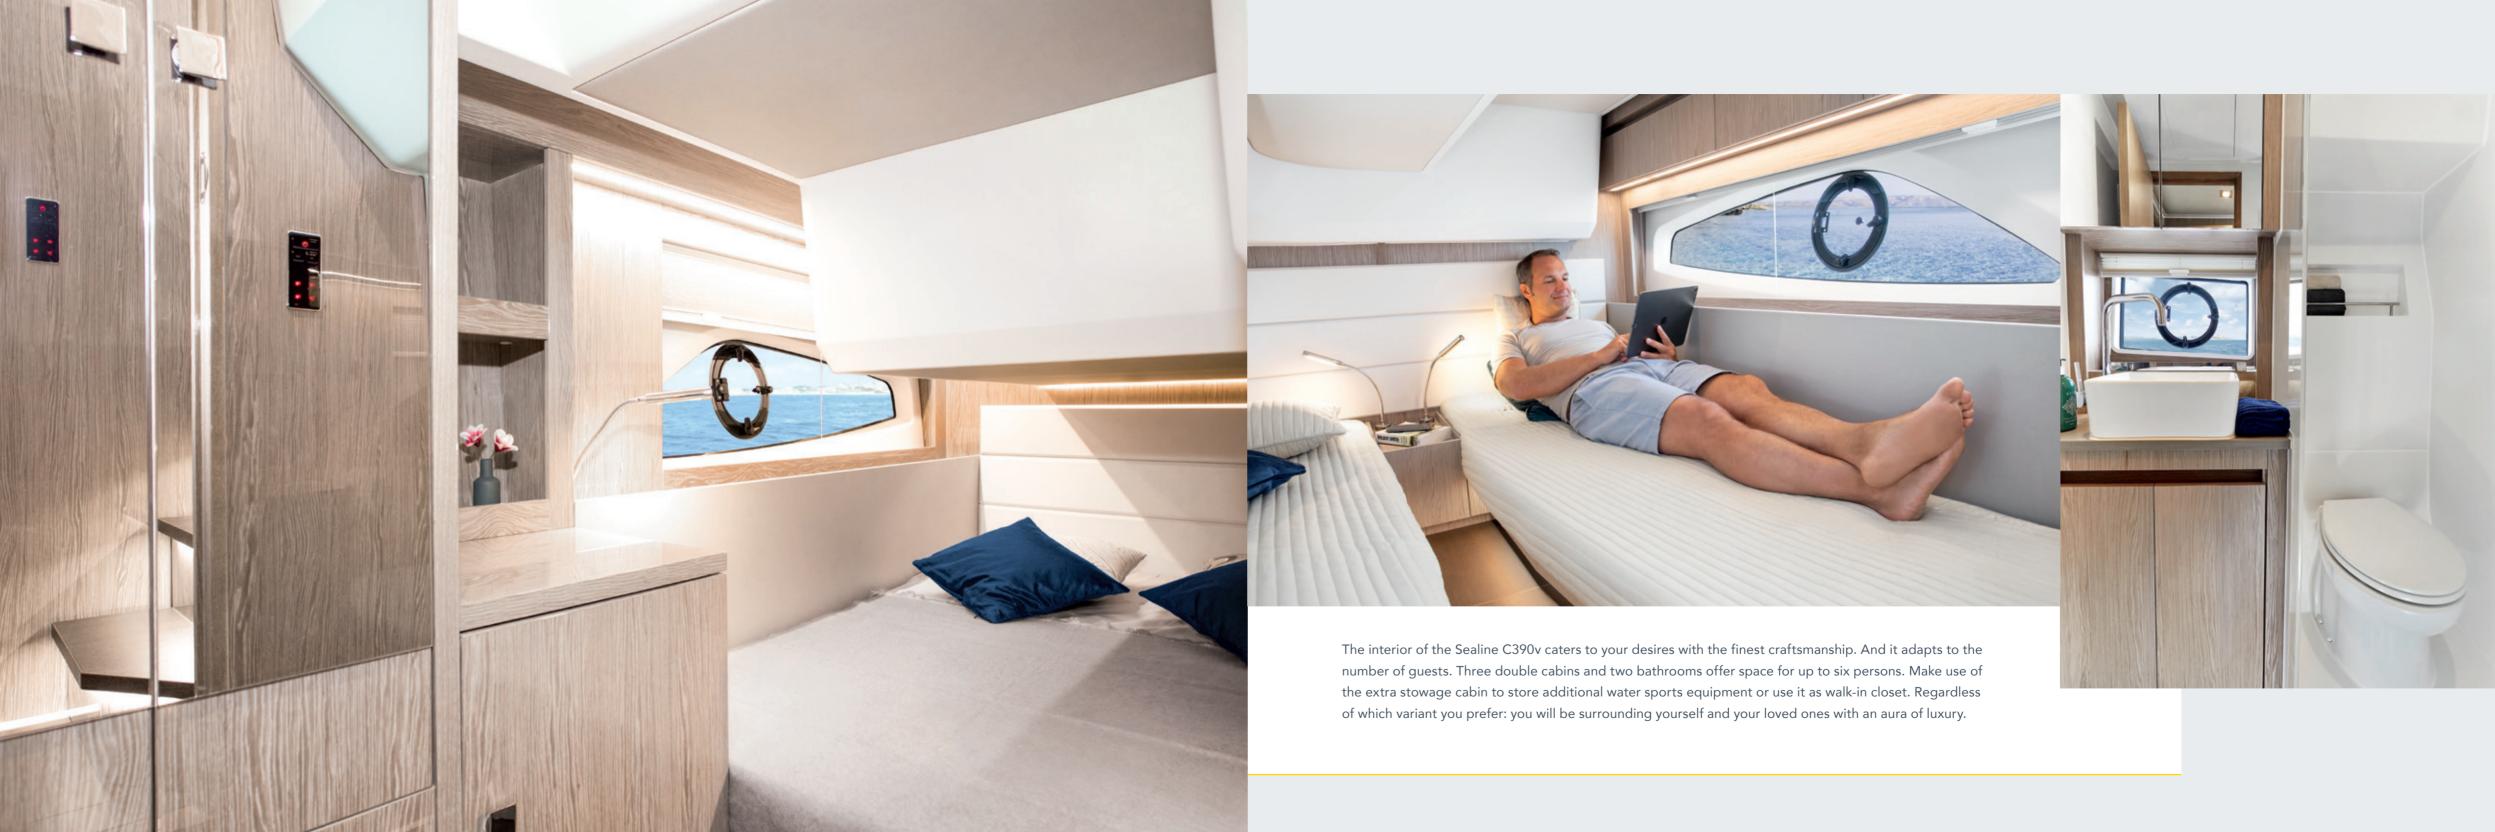

## LUXURY IS NOT AN OBJECT. IT IS AN EXPERIENCE.

All-round natural light – Sealine remains true to this signature trait even below deck. The sun's rays set off the exquisite selection of materials in the master cabin. The composition of specially designed fabrics, artfully finished woods and mirrored cabinet doors creates the perfect setting for the kingsize island berth. Thanks to the cleverly integrated storage compartments, you stow any luggage in style.

# LIMITLESS VARIETY MATCHLESS QUALITY

The manufacturing quality of the Sealine C390v is a multi-sensory experience. Exquisite materials spoil the eye with every glance. A subtle scent of finest leathers blends with the pleasing feel of elegant woods. Anything you see or touch was masterfully handcrafted by superb boat builders. Enjoy an exclusive atmosphere that can only be created by the perfect match of sophisticated details.

## EACH SEALINE IS ONE OF A KIND

With your personal selection of colours and textures, you transform your Sealine into a unique expression. Five teak variants are available for the deck alone. We also offer special materials for cockpit seats and sun cushions. For the interior you can choose between different furniture woods, upholstery, curtains and wood or carpet as flooring.