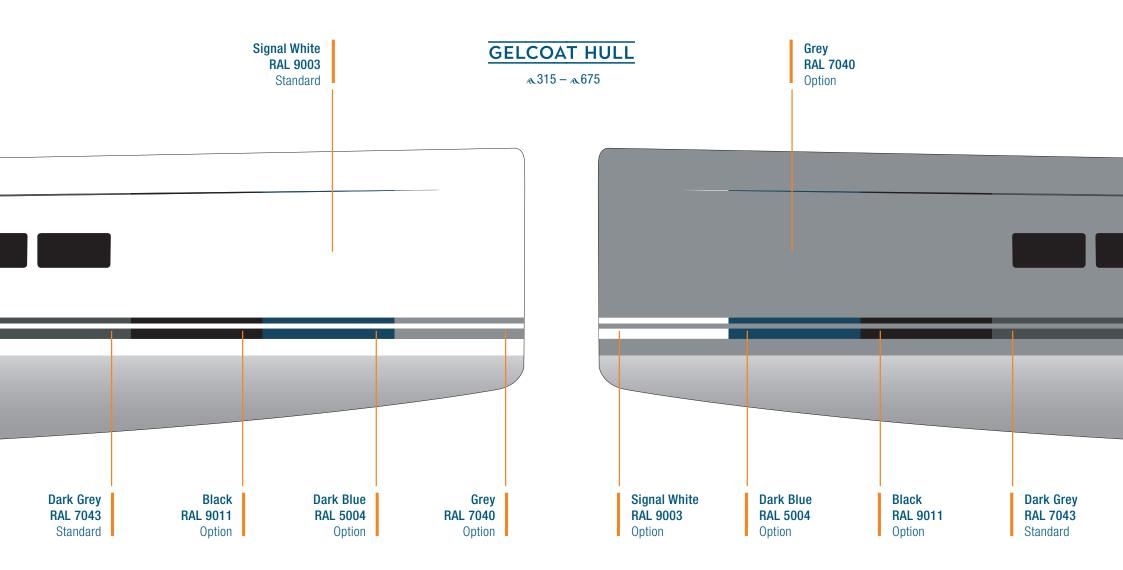

#### **GELCOAT WATER- & COVELINE**

~315 - ~675









for the outside surface of the painted Hanse T-Top you can choose from a huge range of different paint colours. Your dealer will be happy to advise you.

52 colours according to Alexseal Premium Topcoat Color selection.

24 colours according to Alexseal Metallic Base Coat Color selection.

Options Painted Metallic or non Metallic 





### TEAK

Option ~315 – ~675

## SYNTHETIC TEAK

Options ~315 - ~675

- Teak Black Teak Grey Teak White
- Weathered Black Weathered White
- **6** Scrubbed Black **7** Scrubbed Grey **8** Scrubbed White













CUSHIONS COCKPIT Option a315 - a675

CUSHIONS HELMSMAN SEATS Option & 388 - & 588

CUSHIONS WETBAR Option a 508 - a 588

SUNBED CUSHIONS COACH ROOF Option a388 - a588

SUNBED CUSHIONS FORE