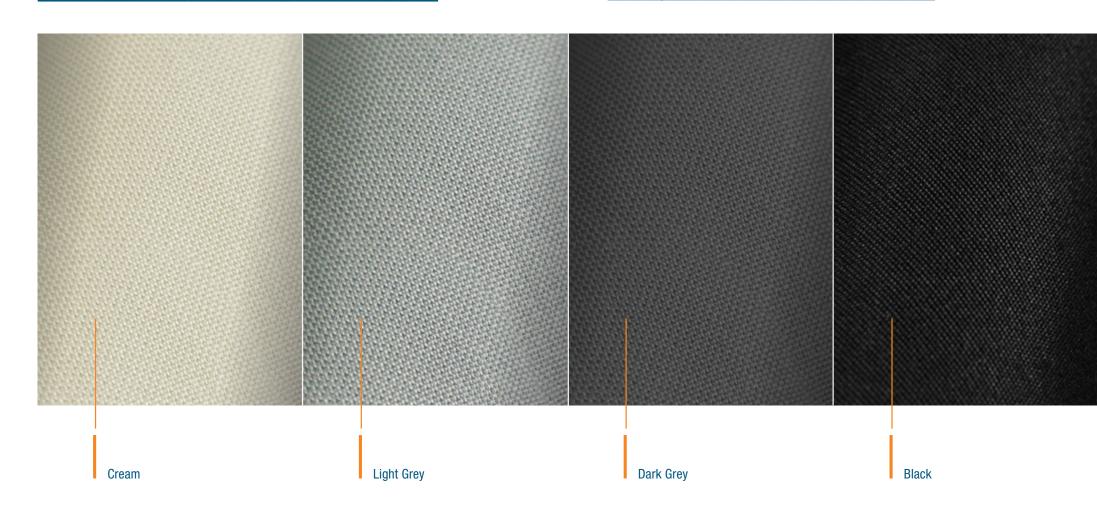

#### **GELCOAT WATER- & COVELINE**

~315 - ~675









for the outside surface of the painted Hanse T-Top you can choose from a huge range of different paint colours. Your dealer will be happy to advise you.

52 colours according to Alexseal Premium Topcoat Color selection.

24 colours according to Alexseal Metallic Base Coat Color selection.

Options Painted Metallic or non Metallic 





### TEAK

Option ~315 – ~675

## SYNTHETIC TEAK

Options ~315 - ~675

- Teak Black Teak Grey Teak White
- Weathered Black Weathered White
- **6** Scrubbed Black **7** Scrubbed Grey **8** Scrubbed White













CUSHIONS COCKPIT Option a315 - a675

CUSHIONS HELMSMAN SEATS Option & 388 - & 588

CUSHIONS WETBAR Option a 508 - a 588

SUNBED CUSHIONS COACH ROOF Option a388 - a588

SUNBED CUSHIONS FOREDECK Option a548 - a675







#### **MONTE CARLO**

Standard ~315 - ~675

Cream













## WOOD

Marine optimized real wood veneer from ALPI.

| Mahogany Style<br>Satin Varnish<br>Standard | Mahogany Style High Gloss Option | Canadian Chestnut Satin Varnish Option | Canadian Chestnut High Gloss Option | French Oak Option | <b>Teak</b> Option |
|---------------------------------------------|----------------------------------|----------------------------------------|-------------------------------------|-------------------|--------------------|
| a315 – a675                                 | a548