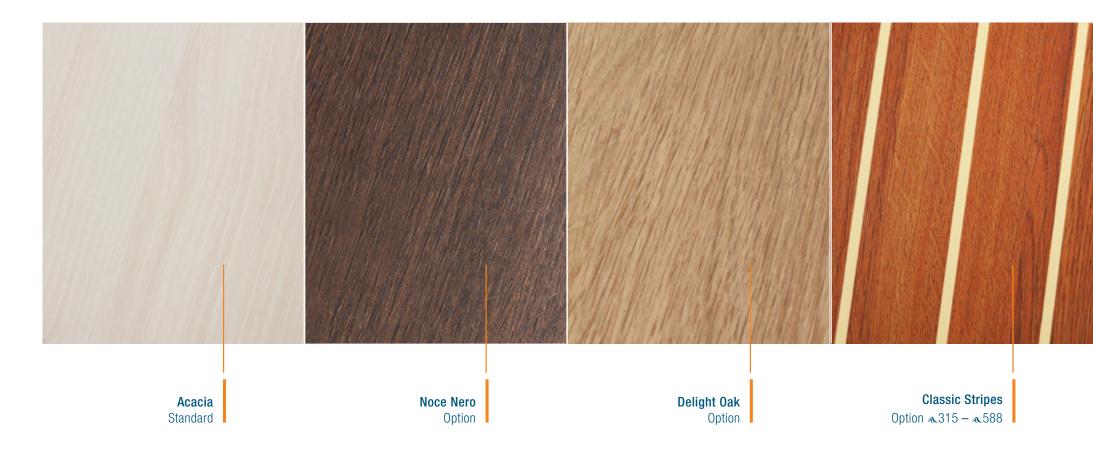

nish Option | Canadian Chestnut High Gloss Option | French Oak Option | <b>Teak</b> Option |
|---------------------------------------------|----------------------------------|----------------------------------------|-------------------------------------|-------------------|--------------------|
| a315 – a675                                 | a548 – a675                      | ≈315 – ≈675                            | a548-a675                           | ≈315 – ≈675       | a675               |
|                                             |                                  |                                        |                                     |                   |                    |

# **CUPBOARD FRONTS**

Option ~348 - ~548



Pearl Grey

Dove Grey



# FLOORBOARDS &315 - &675





# CARPETS Option &675





# **WORKTOPS a.315 - a.508**





# 3 steps to your individual Hanse

- 1. **Select** Hanse sailing yacht
- 2. Choose layouts, colours, woods & fabrics
- 3. Receive offer for your Hanse

> WWW.HANSEYACHTS.COM