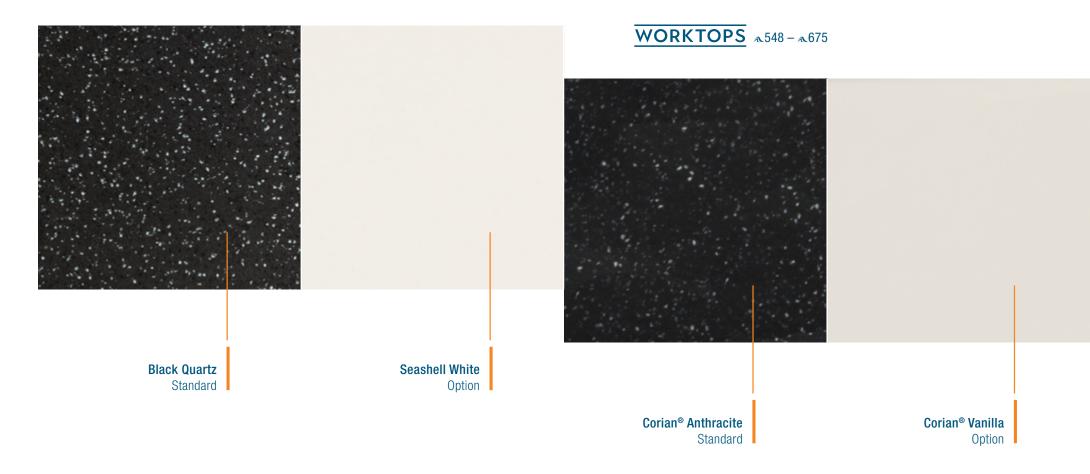

k Option | <b>Teak</b> Option |
|---------------------------------------------|----------------------------------|----------------------------------------|-------------------------------------|-------------------|--------------------|
| a315 – a675                                 | a548 – a675                      | ≈315 – ≈675                            | a548-a675                           | ≈315 – ≈675       | a675               |
|                                             |                                  |                                        |                                     |                   |                    |

# **CUPBOARD FRONTS**

Option ~348 - ~548



Pearl Grey

Dove Grey



# FLOORBOARDS &315 - &675





# CARPETS Option &675





# **WORKTOPS a.315 - a.508**





# 3 steps to your individual Hanse

- 1. **Select** Hanse sailing yacht
- 2. Choose layouts, colours, woods & fabrics
- 3. Receive offer for your Hanse

> WWW.HANSEYACHTS.COM