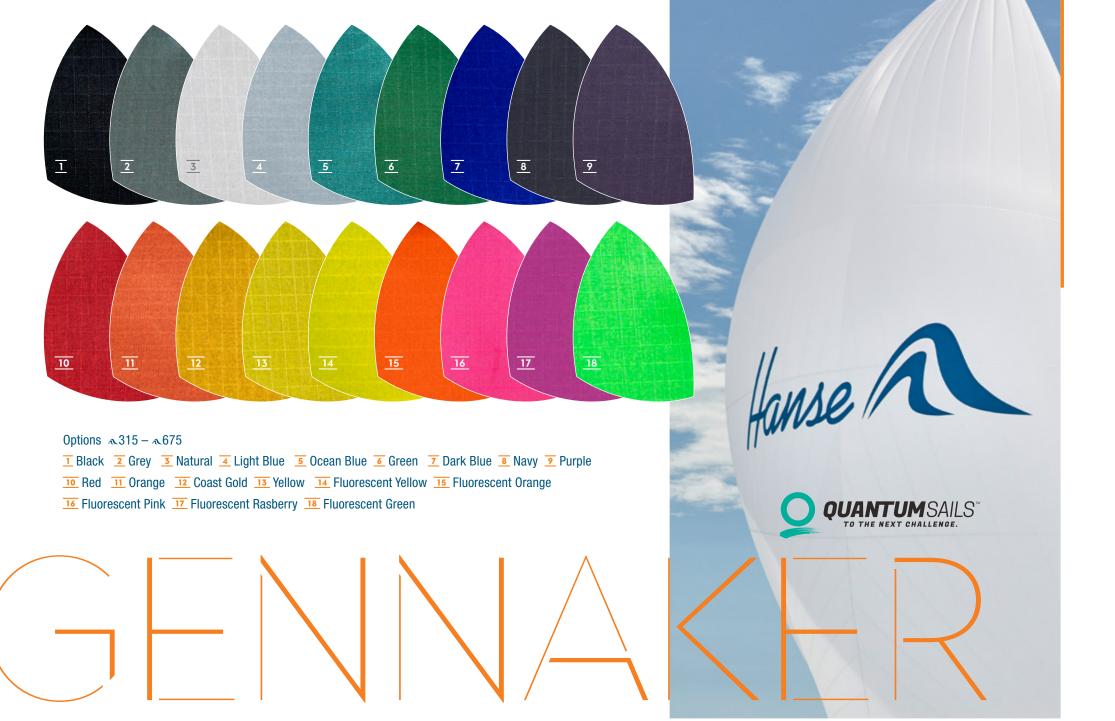

## SYNTHETIC TEAK

Options ~315 - ~675

- Teak Black Teak Grey Teak White
- Weathered Black Weathered White
- **6** Scrubbed Black **7** Scrubbed Grey **8** Scrubbed White

CUSHIONS COCKPIT Option a315 - a675