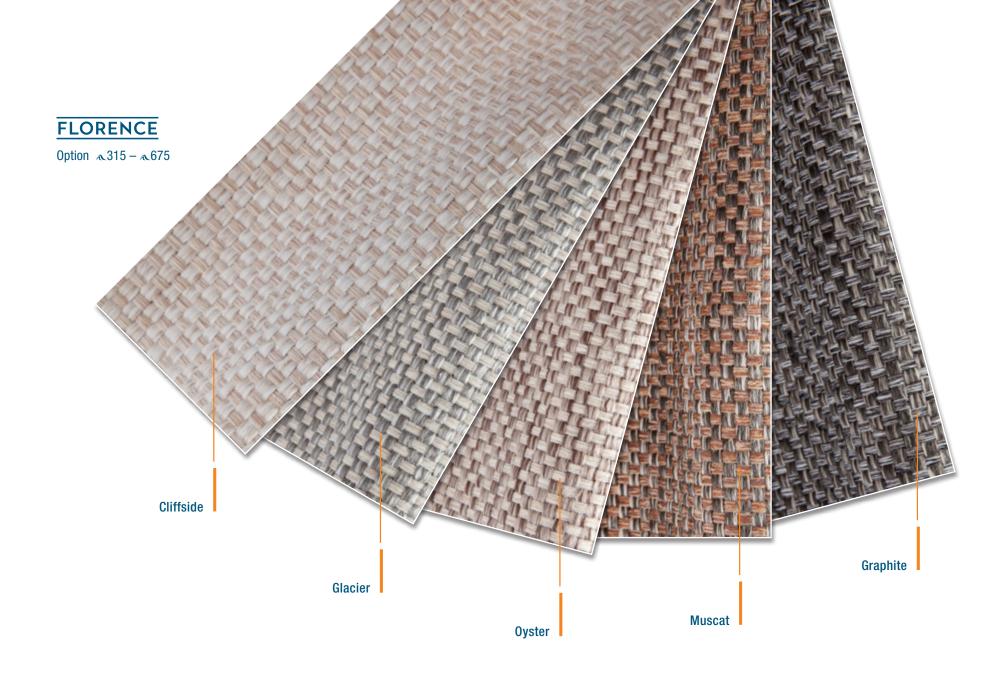

the painted Hanse T-Top you can choose from a huge range of different paint colours. Your dealer will be happy to advise you.

52 colours according to Alexseal Premium Topcoat Color selection.

24 colours according to Alexseal Metallic Base Coat Color selection.

Options Painted Metallic or non Metallic 





### TEAK

Option ~315 – ~675

## SYNTHETIC TEAK

Options ~315 - ~675

- Teak Black Teak Grey Teak White
- Weathered Black Weathered White
- **6** Scrubbed Black **7** Scrubbed Grey **8** Scrubbed White













CUSHIONS COCKPIT Option a315 - a675

CUSHIONS HELMSMAN SEATS Option & 388 - & 588

CUSHIONS WETBAR Option a 508 - a 588

SUNBED CUSHIONS COACH ROOF Option a388 - a588

SUNBED CUSHIONS FOREDECK Option a548 - a675







#### **MONTE CARLO**

Standard ~315 - ~675

Cream













## WOOD

Marine optimized real wood veneer from ALPI.

| Mahogany Style<br>Satin Varnish<br>Standard | Mahogany Style High Gloss Option | Canadian Chestnut Satin Varnish Option | Canadian Chestnut High Gloss Option | French Oak Option | <b>Teak</b> Option |
|---------------------------------------------|----------------------------------|----------------------------------------|-------------------------------------|-------------------|--------------------|
| a315 – a675                                 | a548 – a675                      | ≈315 – ≈675                            | a548-a675                           | ≈315 – ≈675       | a675               |
|                                             |                                  |                                        |