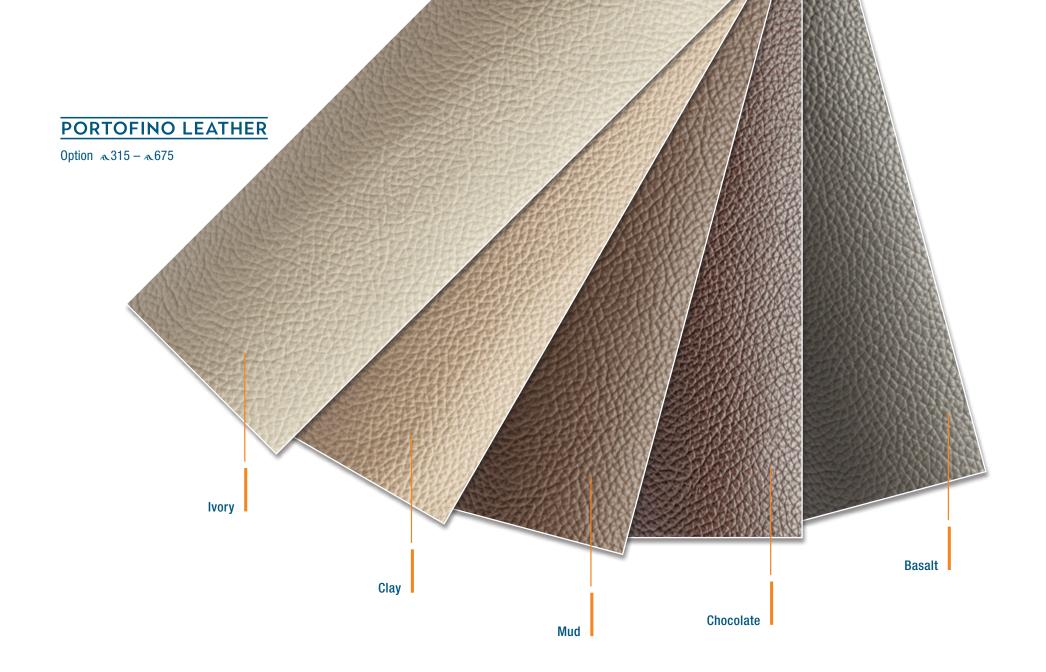

painted Hanse T-Top you can choose from a huge range of different paint colours. Your dealer will be happy to advise you.

52 colours according to Alexseal Premium Topcoat Color selection.

24 colours according to Alexseal Metallic Base Coat Color selection.

Options Painted Metallic or non Metallic 





### TEAK

Option ~315 – ~675

## SYNTHETIC TEAK

Options ~315 - ~675

- Teak Black Teak Grey Teak White
- Weathered Black Weathered White
- **6** Scrubbed Black **7** Scrubbed Grey **8** Scrubbed White













CUSHIONS COCKPIT Option a315 - a675

CUSHIONS HELMSMAN SEATS Option & 388 - & 588

CUSHIONS WETBAR Option a 508 - a 588

SUNBED CUSHIONS COACH ROOF Option a388 - a588

SUNBED CUSHIONS FOREDECK Option a548 - a675







#### **MONTE CARLO**

Standard ~315 - ~675

Cream













## WOOD

Marine optimized real wood veneer from ALPI.

| Mahogany Style<br>Satin Varnish<br>Standard | Mahogany Style High Gloss Option | Canadian Chestnut Satin Varnish Option | Canadian Chestnut High Gloss Option | French Oak Option | <b>Teak</b> Option |
|---------------------------------------------|----------------------------------|----------------------------------------|-------------------------------------|-------------------|--------------------|
| a315 – a675                                 | a548 – a675                      | ≈315 – ≈675                            | a548-a675                           | ≈315 – ≈675       | a675               |
|                                             |                                  |                                        |