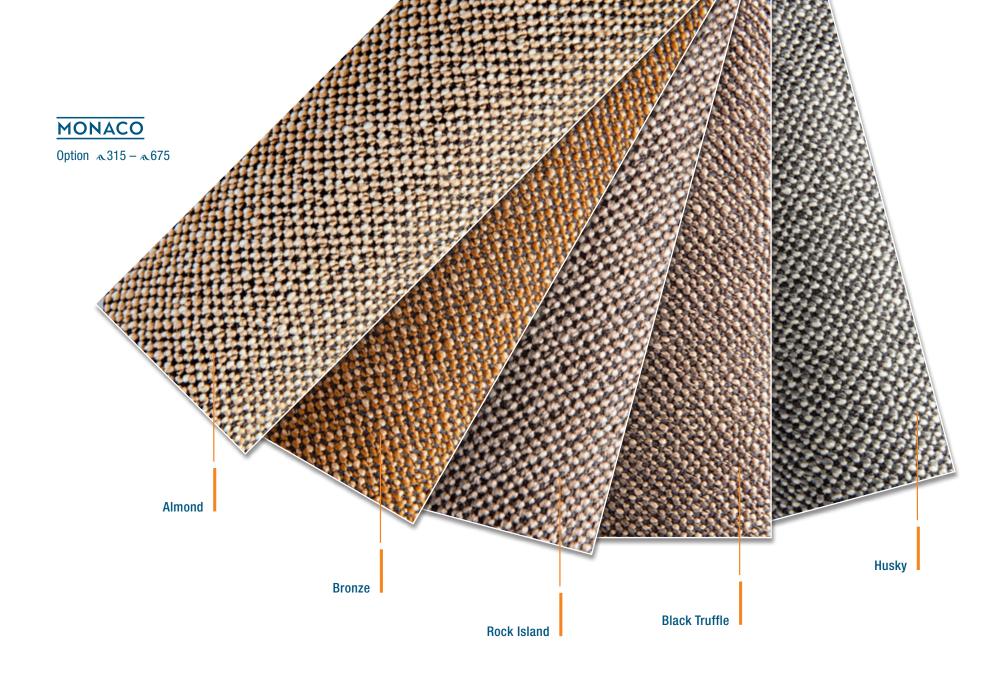

e painted Hanse T-Top you can choose from a huge range of different paint colours. Your dealer will be happy to advise you.

52 colours according to Alexseal Premium Topcoat Color selection.

24 colours according to Alexseal Metallic Base Coat Color selection.

Options Painted Metallic or non Metallic 





### TEAK

Option ~315 – ~675

## SYNTHETIC TEAK

Options ~315 - ~675

- Teak Black Teak Grey Teak White
- Weathered Black Weathered White
- **6** Scrubbed Black **7** Scrubbed Grey **8** Scrubbed White













CUSHIONS COCKPIT Option a315 - a675

CUSHIONS HELMSMAN SEATS Option & 388 - & 588

CUSHIONS WETBAR Option a 508 - a 588

SUNBED CUSHIONS COACH ROOF Option a388 - a588

SUNBED CUSHIONS FOREDECK Option a548 - a675







#### **MONTE CARLO**

Standard ~315 - ~675

Cream













## WOOD

Marine optimized real wood veneer from ALPI.

| Mahogany Style<br>Satin Varnish<br>Standard | Mahogany Style High Gloss Option | Canadian Chestnut Satin Varnish Option | Canadian Chestnut High Gloss Option | French Oak Option | <b>Teak</b> Option |
|---------------------------------------------|----------------------------------|----------------------------------------|-------------------------------------|-------------------|--------------------|
| a315 – a675                                 | a548 – a675                      | ≈315 – ≈675                            | a548-a675                           | ≈315 – ≈675       | a675               |
|                                             |                                  |                                        |