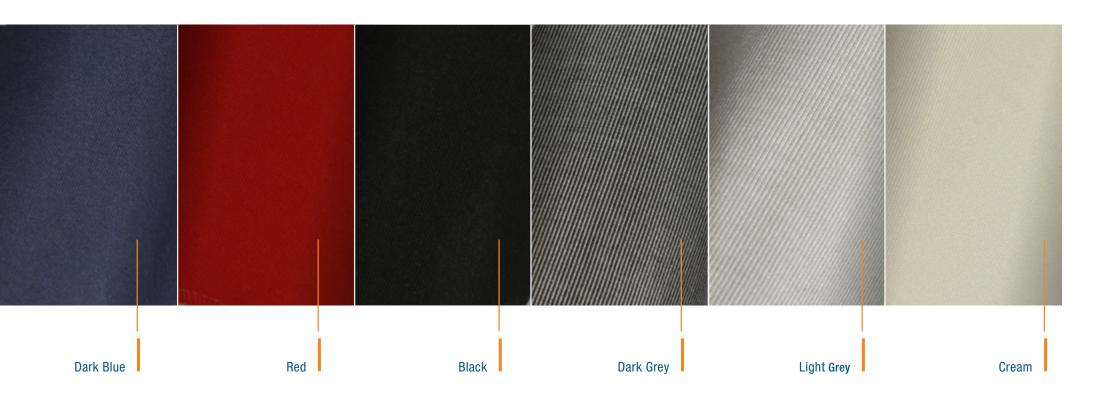

#### **GELCOAT WATER- & COVELINE**

~315 - ~675

for the outside surface of the painted Hanse T-Top you can choose from a huge range of different paint colours. Your dealer will be happy to advise you.

52 colours according to Alexseal Premium Topcoat Color selection.

24 colours according to Alexseal Metallic Base Coat Color selection.

Options Painted Metallic or non Metallic 