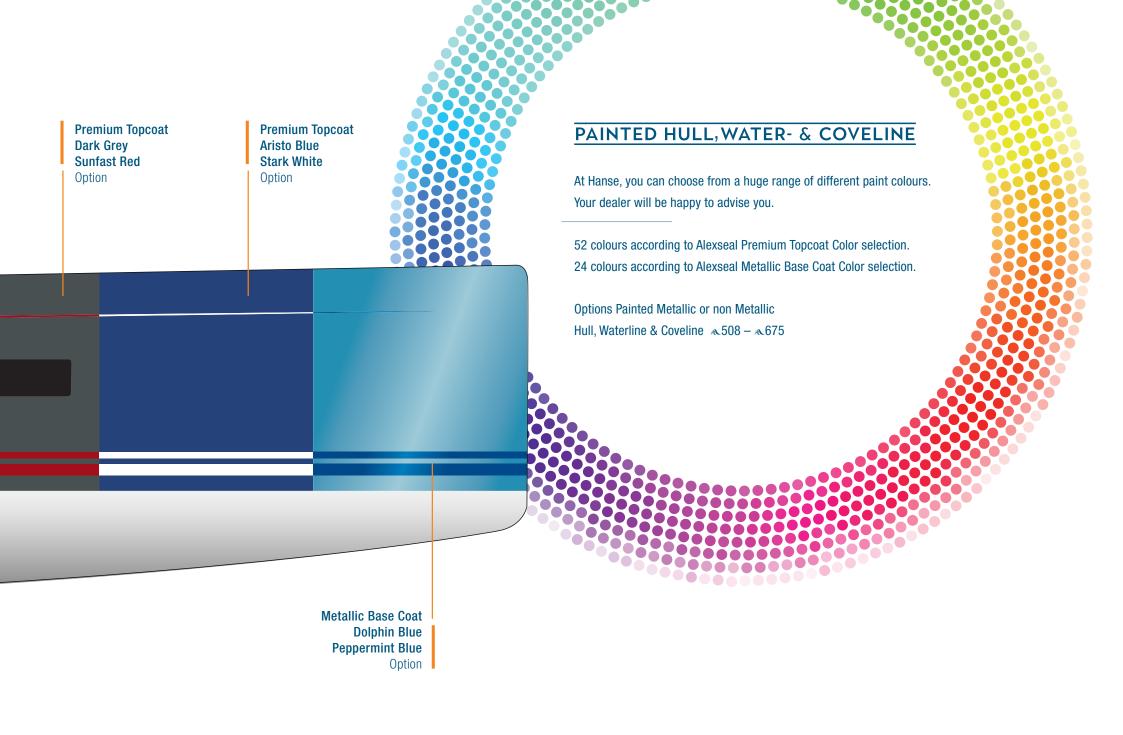

#### **GELCOAT WATER- & COVELINE**

~315 - ~675

for the outside surface of the painted Hanse T-Top you can choose from a huge range of different paint colours. Your dealer will be happy to advise you.

52 colours according to Alexseal Premium Topcoat Color selection.

24 colours according to Alexseal Metallic Base Coat Color selection.

Options Painted Metallic or non Metallic 