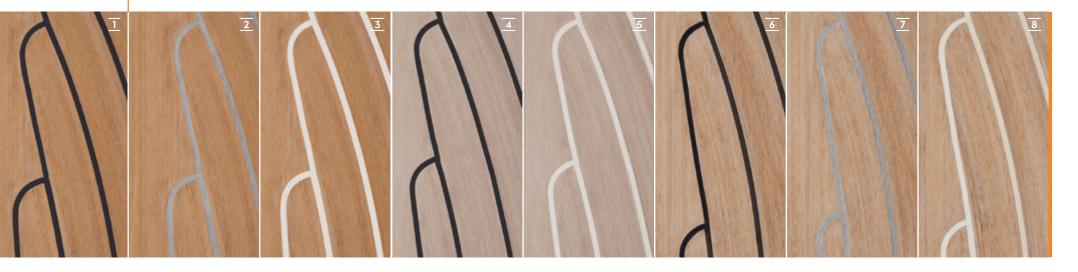

## SYNTHETIC TEAK

Options ~315 - ~675

- Teak Black Teak Grey Teak White
- Weathered Black Weathered White
- **6** Scrubbed Black **7** Scrubbed Grey **8** Scrubbed White

CUSHIONS COCKPIT Option a315 - a675