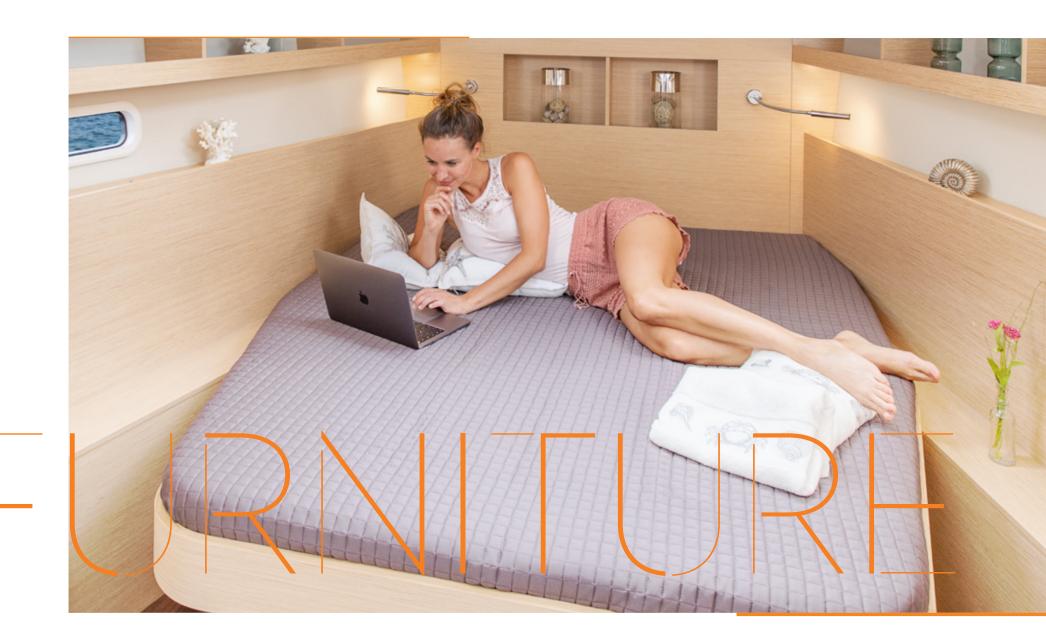

inted Hanse T-Top you can choose from a huge range of different paint colours. Your dealer will be happy to advise you.

52 colours according to Alexseal Premium Topcoat Color selection.

24 colours according to Alexseal Metallic Base Coat Color selection.

Options Painted Metallic or non Metallic 





### TEAK

Option ~315 – ~675

## SYNTHETIC TEAK

Options ~315 - ~675

- Teak Black Teak Grey Teak White
- Weathered Black Weathered White
- **6** Scrubbed Black **7** Scrubbed Grey **8** Scrubbed White













CUSHIONS COCKPIT Option a315 - a675

CUSHIONS HELMSMAN SEATS Option & 388 - & 588

CUSHIONS WETBAR Option a 508 - a 588

SUNBED CUSHIONS COACH ROOF Option a388 - a588

SUNBED CUSHIONS FOREDECK Option a548 - a675







#### **MONTE CARLO**

Standard ~315 - ~675

Cream













## WOOD

Marine optimized real wood veneer from ALPI.

| Mahogany Style<br>Satin Varnish<br>Standard | Mahogany Style High Gloss Option | Canadian Chestnut Satin Varnish Option | Canadian Chestnut High Gloss Option | French Oak Option | <b>Teak</b> Option |
|---------------------------------------------|----------------------------------|----------------------------------------|-------------------------------------|-------------------|--------------------|
| a315 – a675                                 | a548 – a675                      | ≈315 – ≈675                            | a548-a675                           | ≈315 – ≈675       | a675               |
|                                             |                                  |                                        |