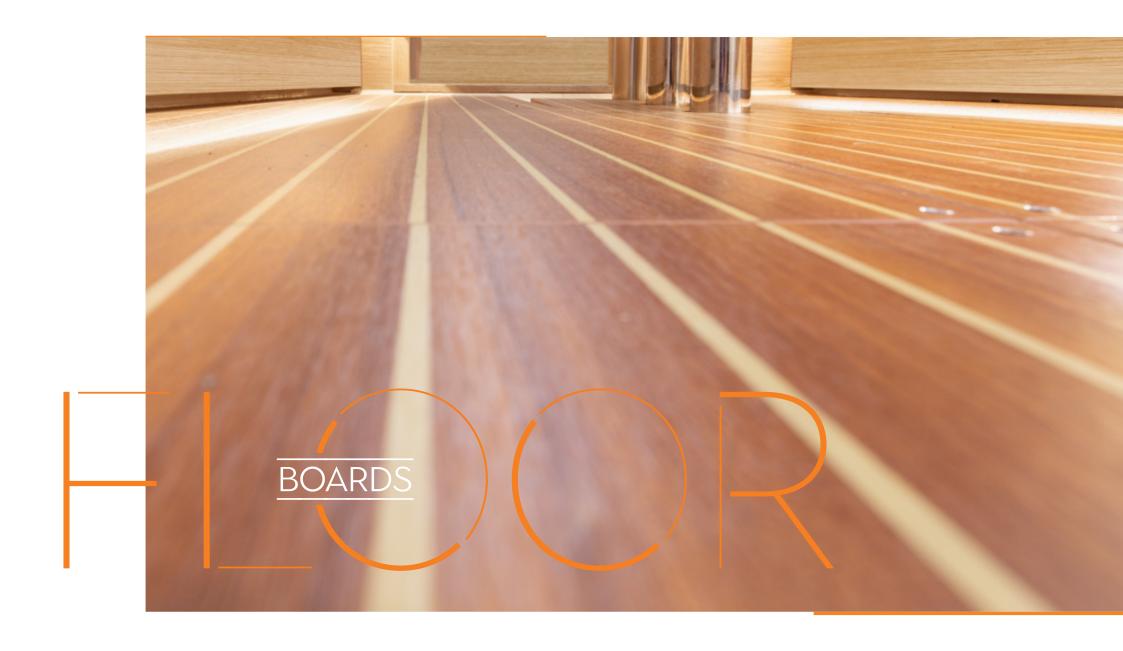

| Canadian Chestnut Satin Varnish Option | Canadian Chestnut High Gloss Option | French Oak Option | <b>Teak</b> Option |
|---------------------------------------------|----------------------------------|----------------------------------------|-------------------------------------|-------------------|--------------------|
| a315 – a675                                 | a548 – a675                      | ≈315 – ≈675                            | a548-a675                           | ≈315 – ≈675       | a675               |
|                                             |                                  |                                        |                                     |                   |                    |

# **CUPBOARD FRONTS**

Option ~348 - ~548



Pearl Grey

Dove Grey



# FLOORBOARDS &315 - &675





# CARPETS Option &675





# **WORKTOPS a.315 - a.508**





# 3 steps to your individual Hanse

- 1. **Select** Hanse sailing yacht
- 2. Choose layouts, colours, woods & fabrics
- 3. Receive offer for your Hanse

> WWW.HANSEYACHTS.COM