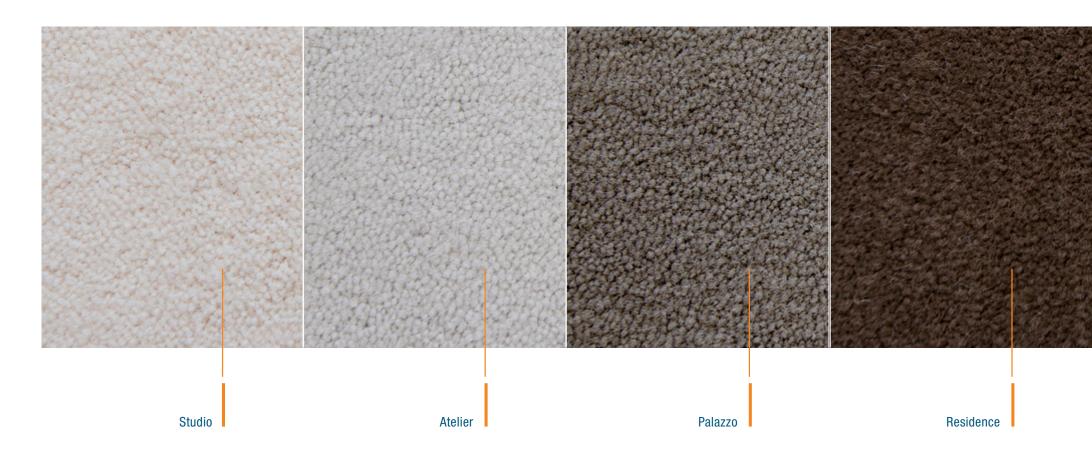

tnut High Gloss Option | French Oak Option | <b>Teak</b> Option |
|---------------------------------------------|----------------------------------|----------------------------------------|-------------------------------------|-------------------|--------------------|
| a315 – a675                                 | a548 – a675                      | ≈315 – ≈675                            | a548-a675                           | ≈315 – ≈675       | a675               |
|                                             |                                  |                                        |                                     |                   |                    |

# **CUPBOARD FRONTS**

Option ~348 - ~548



Pearl Grey

Dove Grey



# FLOORBOARDS &315 - &675





# CARPETS Option &675





# **WORKTOPS a.315 - a.508**





# 3 steps to your individual Hanse

- 1. **Select** Hanse sailing yacht
- 2. Choose layouts, colours, woods & fabrics
- 3. Receive offer for your Hanse

> WWW.HANSEYACHTS.COM