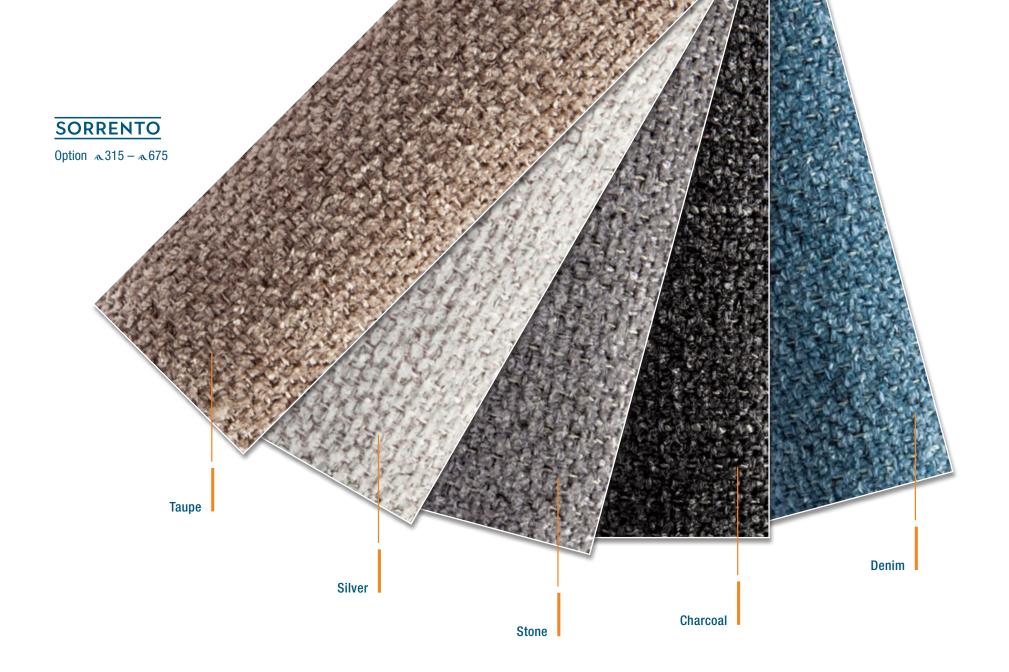

f the painted Hanse T-Top you can choose from a huge range of different paint colours. Your dealer will be happy to advise you.

52 colours according to Alexseal Premium Topcoat Color selection.

24 colours according to Alexseal Metallic Base Coat Color selection.

Options Painted Metallic or non Metallic 





### TEAK

Option ~315 – ~675

## SYNTHETIC TEAK

Options ~315 - ~675

- Teak Black Teak Grey Teak White
- Weathered Black Weathered White
- **6** Scrubbed Black **7** Scrubbed Grey **8** Scrubbed White













CUSHIONS COCKPIT Option a315 - a675

CUSHIONS HELMSMAN SEATS Option & 388 - & 588

CUSHIONS WETBAR Option a 508 - a 588

SUNBED CUSHIONS COACH ROOF Option a388 - a588

SUNBED CUSHIONS FOREDECK Option a548 - a675







#### **MONTE CARLO**

Standard ~315 - ~675

Cream













## WOOD

Marine optimized real wood veneer from ALPI.

| Mahogany Style<br>Satin Varnish<br>Standard | Mahogany Style High Gloss Option | Canadian Chestnut Satin Varnish Option | Canadian Chestnut High Gloss Option | French Oak Option | <b>Teak</b> Option |
|---------------------------------------------|----------------------------------|----------------------------------------|-------------------------------------|-------------------|--------------------|
| a315 – a675                                 | a548 – a675                      | ≈315 – ≈675                            | a548-a675                           | ≈315 – ≈675       | a675               |
|                                             |                                  |                                        |