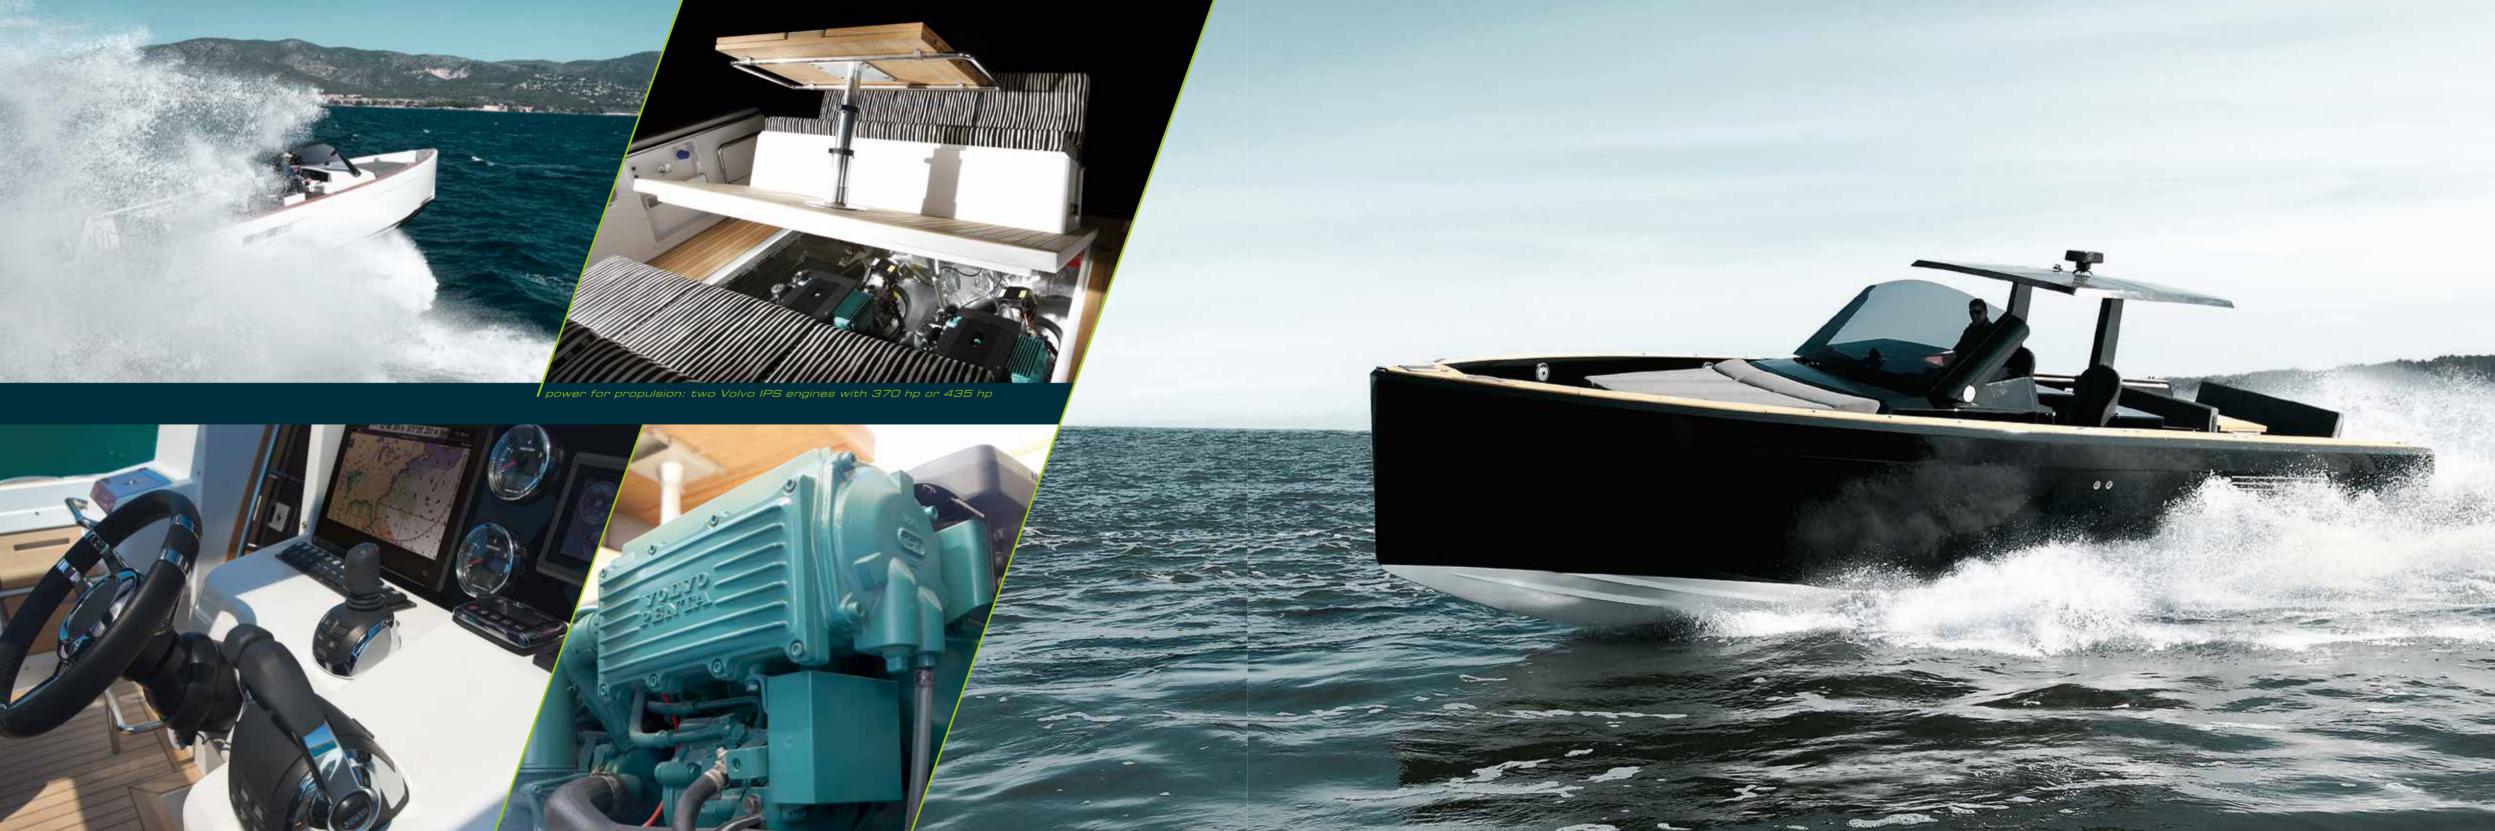

### outstanding performance

Get into gear once again! The experience starts with the first turn of the ignition key. Before you begin to pull out of the marina, you realize you're experiencing a new class of motor yachts. The In-board Performance System of the Volvo Penta allows you to elegantly turn out of the marina and powerfully lift the bow out of the water. But the most surprising thing for you and your passengers will be how quiet the FJORD 40 open is, no matter what the performance demands are.

/ spacious sports cruiser with excellent performance and efficiency in all conditions, even the most extreme!

- / up to 40 knots, great feel and high fun factor
- / long range capability

### technical details

| LC       | )A                                              | 12.84 m         | 42' 1"    |
|----------|-------------------------------------------------|-----------------|-----------|
| Bea      | m                                               | 3.99 m          | 13' 1"    |
| Diese    | el Capacity                                     | approx. 970 l   | 213 UK ga |
| Water    |                                                 | approx. 315 l   | 69 UK gal |
| Displace | ement a                                         | pprox. 9.98 t   | 9 UK t    |
| CE Categ | ory B                                           |                 |           |
| Speed    | app                                             | rox. 30 up to 4 | 0 knots   |
| Engine   | 2 x 370 HP IPS 500<br>option 2 x 435 HP IPS 600 |                 |           |
| esign    | Allseas Design                                  |                 |           |
| rior     | Design Unlimited                                |                 |           |
|          |                                                 |                 |           |