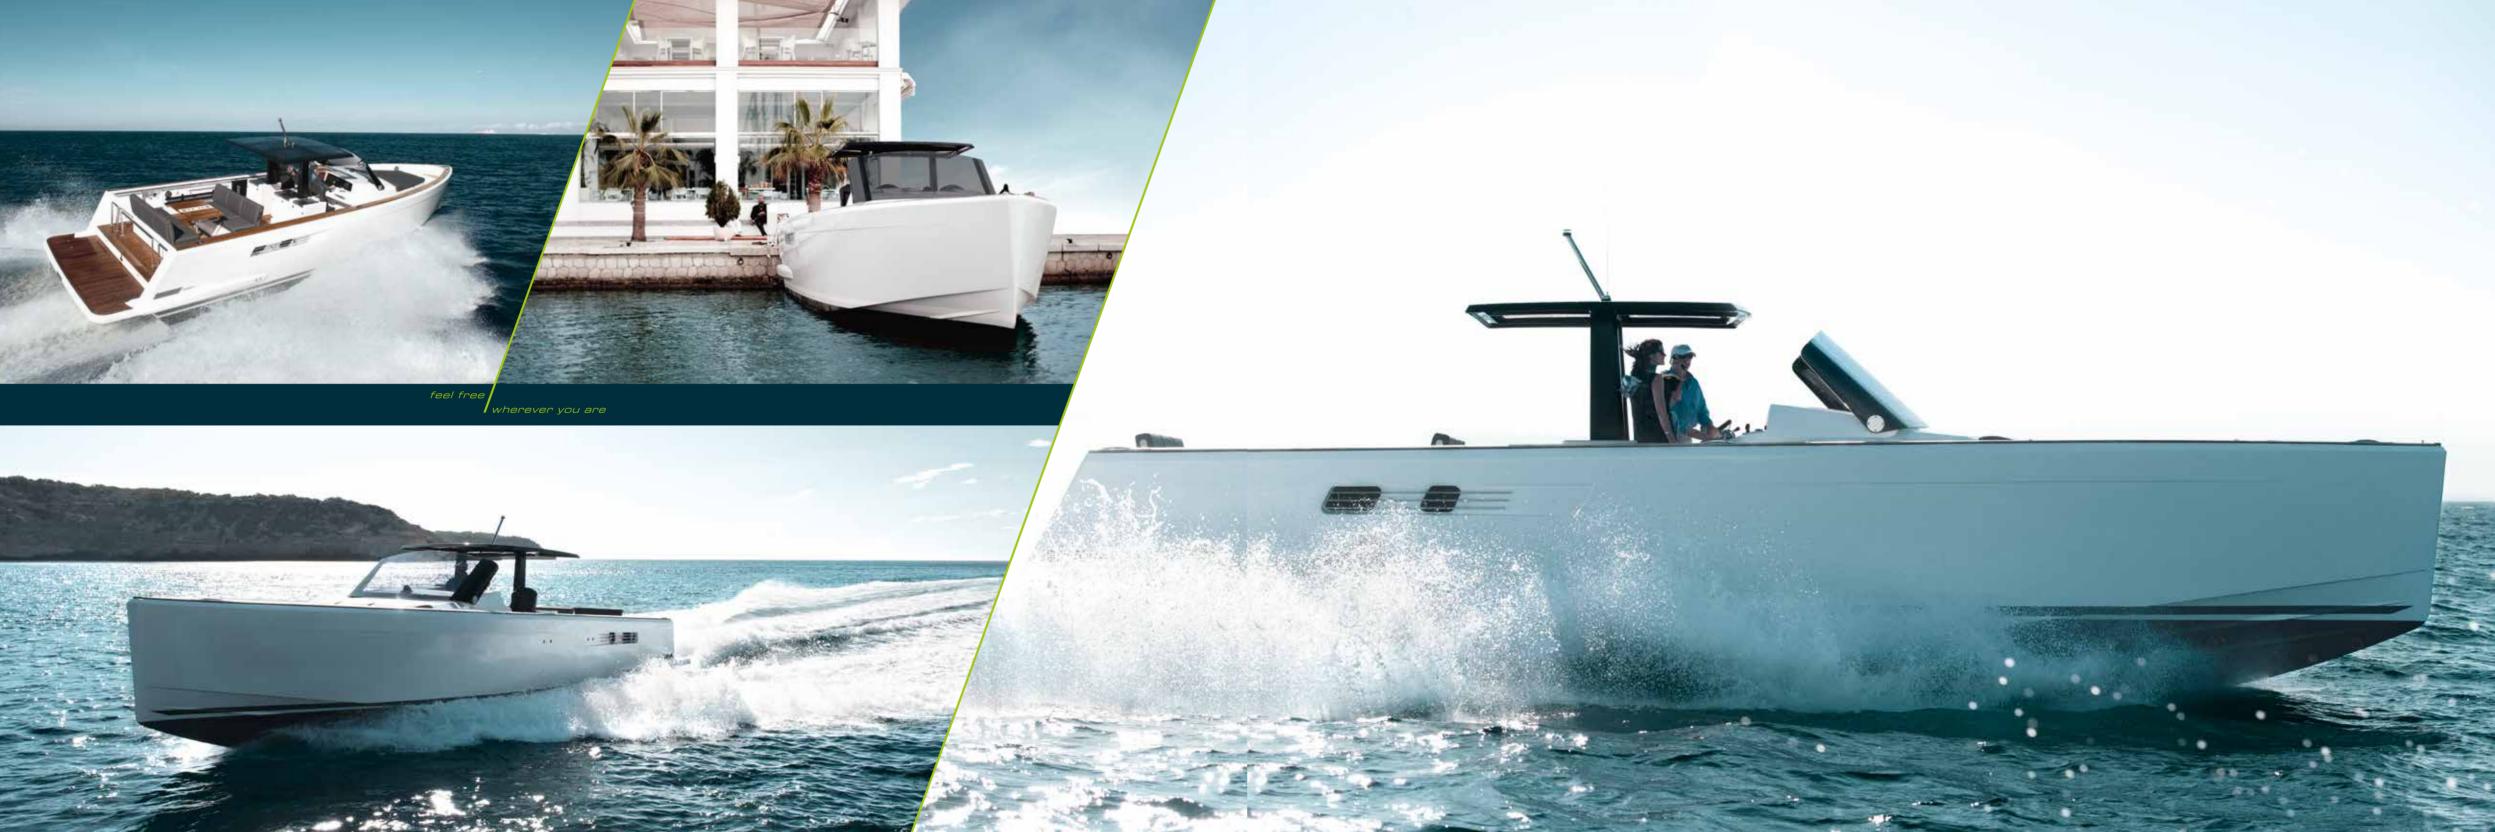

# be unique

Need a chrash course in uniqueness? Time to get moving once again. You have always set new courses, you have never been interested in the "norm", and you have never been afraid of the exceptional. That's exactly why the FJORD 40 open is the power boat that will provide you with gratification unlike any you have yet to experience. You will also get a firsthand look at what the Open provides in addition to its striking design.

## l impressive design

What makes the FJORD 40 open so special are her characteristic lines and innovative design which give her an unique, modern look. Vertical bow, sharp edges, precise horizontal lines and clean surfaces: these are elements of a style reduced to the minimum. Each detail is created exactly according to its function. Furthermore, the FJORD 40 open is finished with many special features that will blow you away.

- / new exciting design, shaped like no other yacht with her vertical bow and long, crisp lines
- / frameless windshield creates unlimited open feeling
- / individually hand-built for the client by boatbuilding craftsmen
- / every single FJORD 40 open is unique, a beautifully customized one-off