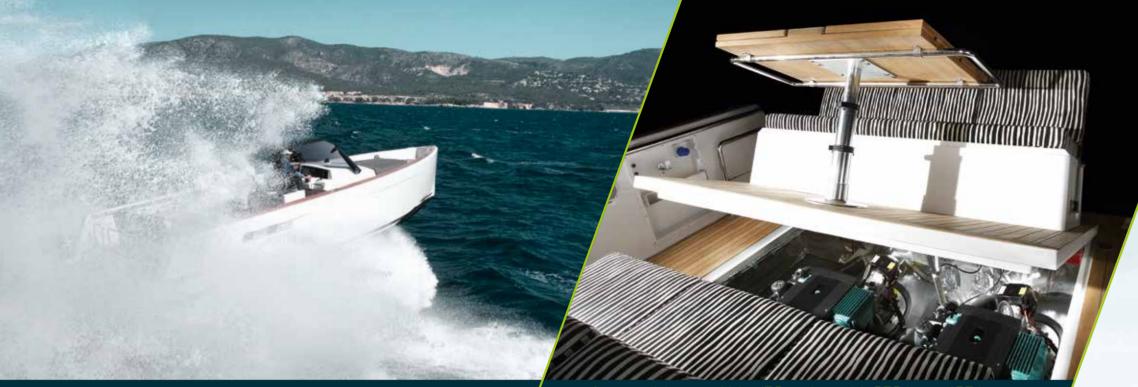

/ easy handling and precise docking with joystick control

/ functional – tremendously dry with great storage for diving equipment or for wake boarding

/ hydraulic anchor arm

## | safe & relaxing

The relaxation begins with your first step on the FJORD 40 open. Serve cool drinks to your family and friends in the spacious seating area in the aft and turn the ignition key. You can hardly hear the motors start. Once its two powerful Volvo engines have got delivered you far enough offshore, the children can have fun jumping off the bathing platform and you relax on your king size sun lounger – or have a party on board.

- / hull from serial production, proven boat design by Patrick Banfield
- / huge bulwarks to make the stay on board safer
- / kitchen, bar with refrigerator, helm station all on one level
- / spacious, comfortable seating areas for 8 passengers
- / large relaxing spaces for lounging with unique shade options