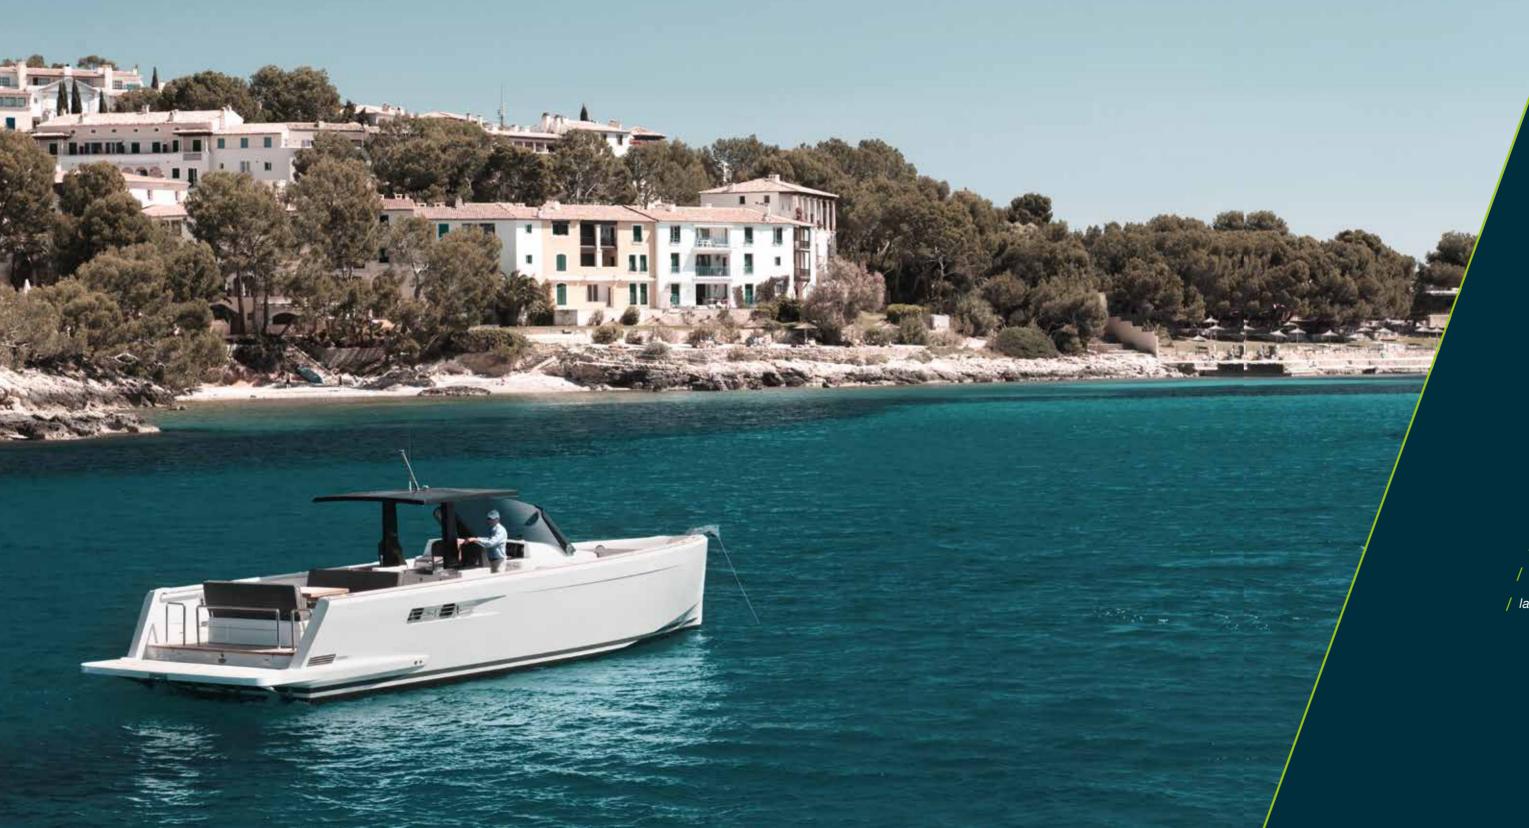

# be unique

Need a chrash course in uniqueness? Time to get moving once again. You have always set new courses, you have never been interested in the "norm", and you have never been afraid of the exceptional. That's exactly why the FJORD 40 open is the power boat that will provide you with gratification unlike any you have yet to experience. You will also get a firsthand look at what the Open provides in addition to its striking design.

### outstanding performance

Get into gear once again! The experience starts with the first turn of the ignition key. Before you begin to pull out of the marina, you realize you're experiencing a new class of motor yachts. The In-board Performance System of the Volvo Penta allows you to elegantly turn out of the marina and powerfully lift the bow out of the water. But the most surprising thing for you and your passengers will be how quiet the FJORD 40 open is, no matter what the performance demands are.

/ spacious sports cruiser with excellent performance and efficiency in all conditions, even the most extreme!

- / up to 40 knots, great feel and high fun factor
- / long range capability