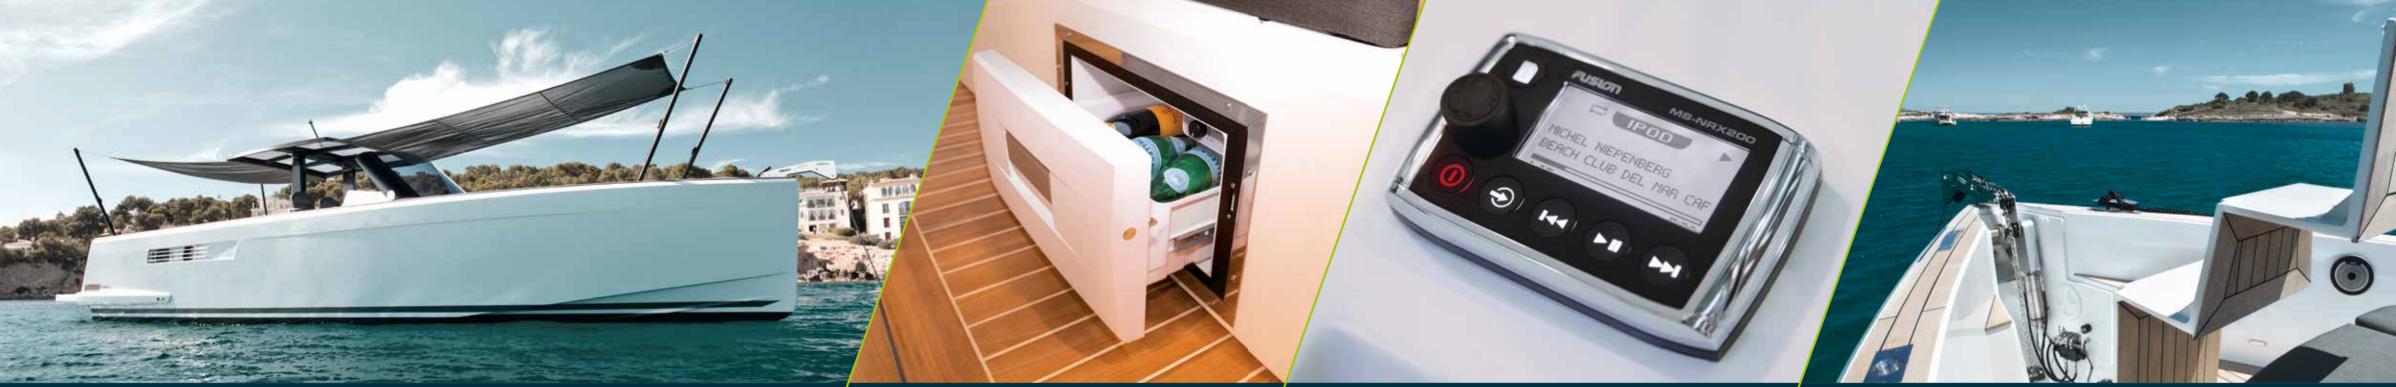

### smart & stylish details

Your favourite beats, played with a punchy sound. Chilled drinks ready to hand. Illuminated water at mild summer nights: It's the details that make life on board vibrant and exciting. Your FJORD 40 open offers all the technical features to create the ultimate boating atmosphere. Whatever you do an deck: You'll do it in style and with perfect ease.

the hull and waterline can be painted in a great variety of colours

first-class quality: the upholstery and furniture

and the second