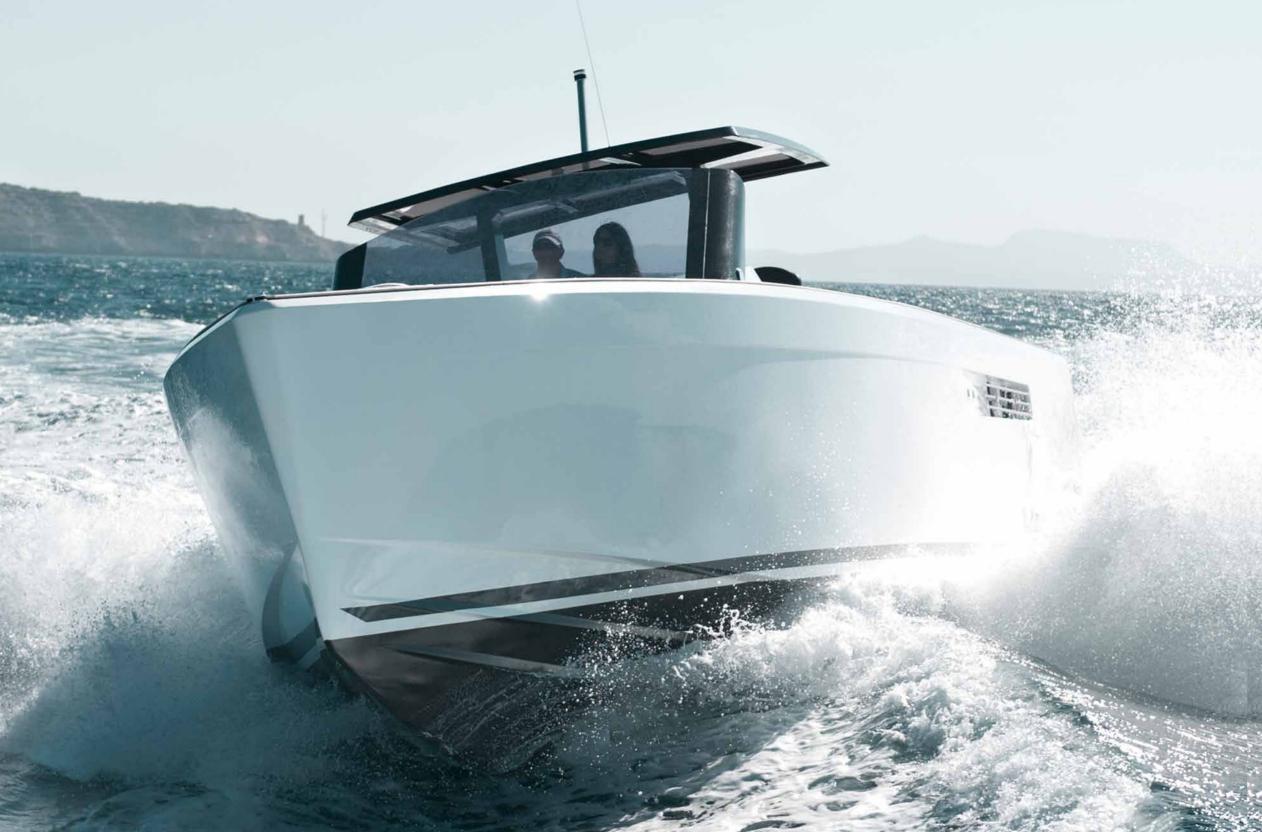

### outstanding performance

Get into gear once again! The experience starts with the first turn of the ignition key. Before you begin to pull out of the marina, you realize you're experiencing a new class of motor yachts. The In-board Performance System of the Volvo Penta allows you to elegantly turn out of the marina and powerfully lift the bow out of the water. But the most surprising thing for you and your passengers will be how quiet the FJORD 40 open is, no matter what the performance demands are.

/ spacious sports cruiser with excellent performance and efficiency in all conditions, even the most extreme!

- / up to 40 knots, great feel and high fun factor
- / long range capability

## comfortable handling

Wherever you pop up with the FJORD 40 open, you will attract the jealous looks of admirers – even on the most exclusive coasts. But an incredibly unique experience is reserved just for you; docking the Open. With the magnificent IPS propulsion system, you can park your Open, exactly where you want to: in narrow ports, on a big yacht or on jetty for the port bar.