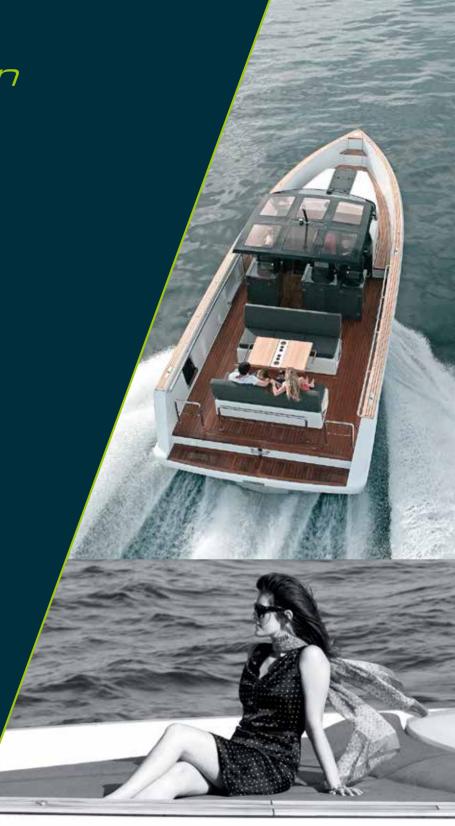

## | safe & relaxing

The relaxation begins with your first step on the FJORD 40 open. Serve cool drinks to your family and friends in the spacious seating area in the aft and turn the ignition key. You can hardly hear the motors start. Once its two powerful Volvo engines have got delivered you far enough offshore, the children can have fun jumping off the bathing platform and you relax on your king size sun lounger – or have a party on board.

- / hull from serial production, proven boat design by Patrick Banfield
- / huge bulwarks to make the stay on board safer
- / kitchen, bar with refrigerator, helm station all on one level
- / spacious, comfortable seating areas for 8 passengers
- / large relaxing spaces for lounging with unique shade options