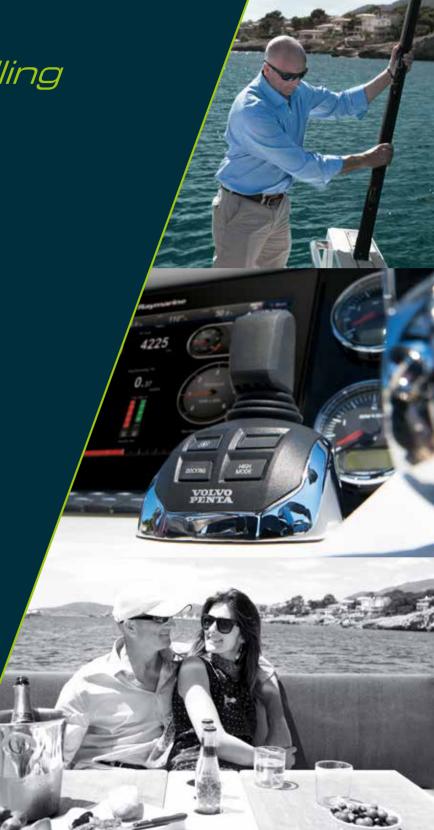

### outstanding performance

Get into gear once again! The experience starts with the first turn of the ignition key. Before you begin to pull out of the marina, you realize you're experiencing a new class of motor yachts. The In-board Performance System of the Volvo Penta allows you to elegantly turn out of the marina and powerfully lift the bow out of the water. But the most surprising thing for you and your passengers will be how quiet the FJORD 40 open is, no matter what the performance demands are.

## comfortable handling

Wherever you pop up with the FJORD 40 open, you will attract the jealous looks of admirers – even on the most exclusive coasts. But an incredibly unique experience is reserved just for you; docking the Open. With the magnificent IPS propulsion system, you can park your Open, exactly where you want to: in narrow ports, on a big yacht or on jetty for the port bar.

/ easy handling and precise docking with joystick control

/ functional – tremendously dry with great storage for diving equipment or for wake boarding

/ hydraulic anchor arm