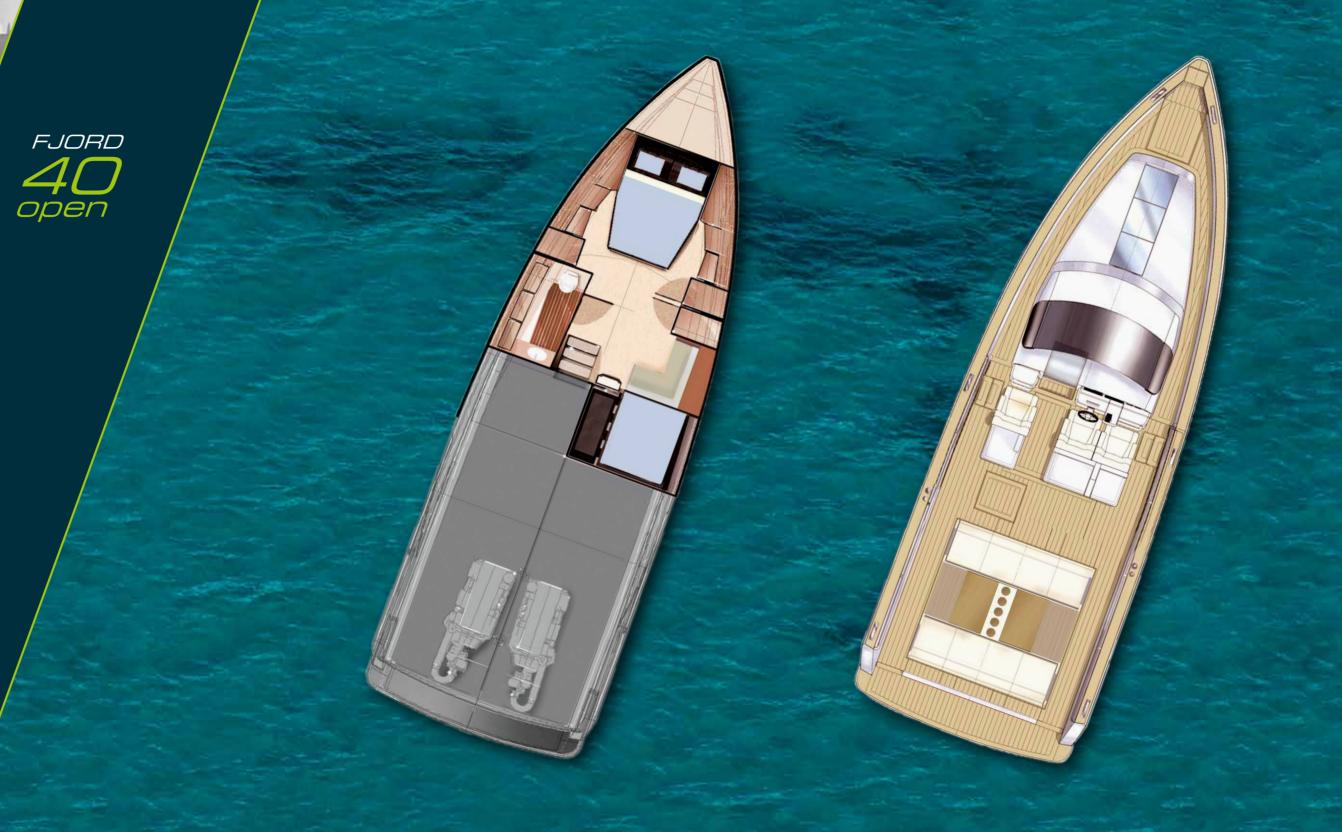

## comfortable handling

Wherever you pop up with the FJORD 40 open, you will attract the jealous looks of admirers – even on the most exclusive coasts. But an incredibly unique experience is reserved just for you; docking the Open. With the magnificent IPS propulsion system, you can park your Open, exactly where you want to: in narrow ports, on a big yacht or on jetty for the port bar.

/ easy handling and precise docking with joystick control

/ functional – tremendously dry with great storage for diving equipment or for wake boarding

/ hydraulic anchor arm

## | safe & relaxing

The relaxation begins with your first step on the FJORD 40 open. Serve cool drinks to your family and friends in the spacious seating area in the aft and turn the ignition key. You can hardly hear the motors start. Once its two powerful Volvo engines have got delivered you far enough offshore, the children can have fun jumping off the bathing platform and you relax on your king size sun lounger – or have a party on board.

- / hull from serial production, proven boat design by Patrick Banfield
- / huge bulwarks to make the stay on board safer
- / kitchen, bar with refrigerator, helm station all on one level
- / spacious, comfortable seating areas for 8 passengers
- / large relaxing spaces for lounging with unique shade options