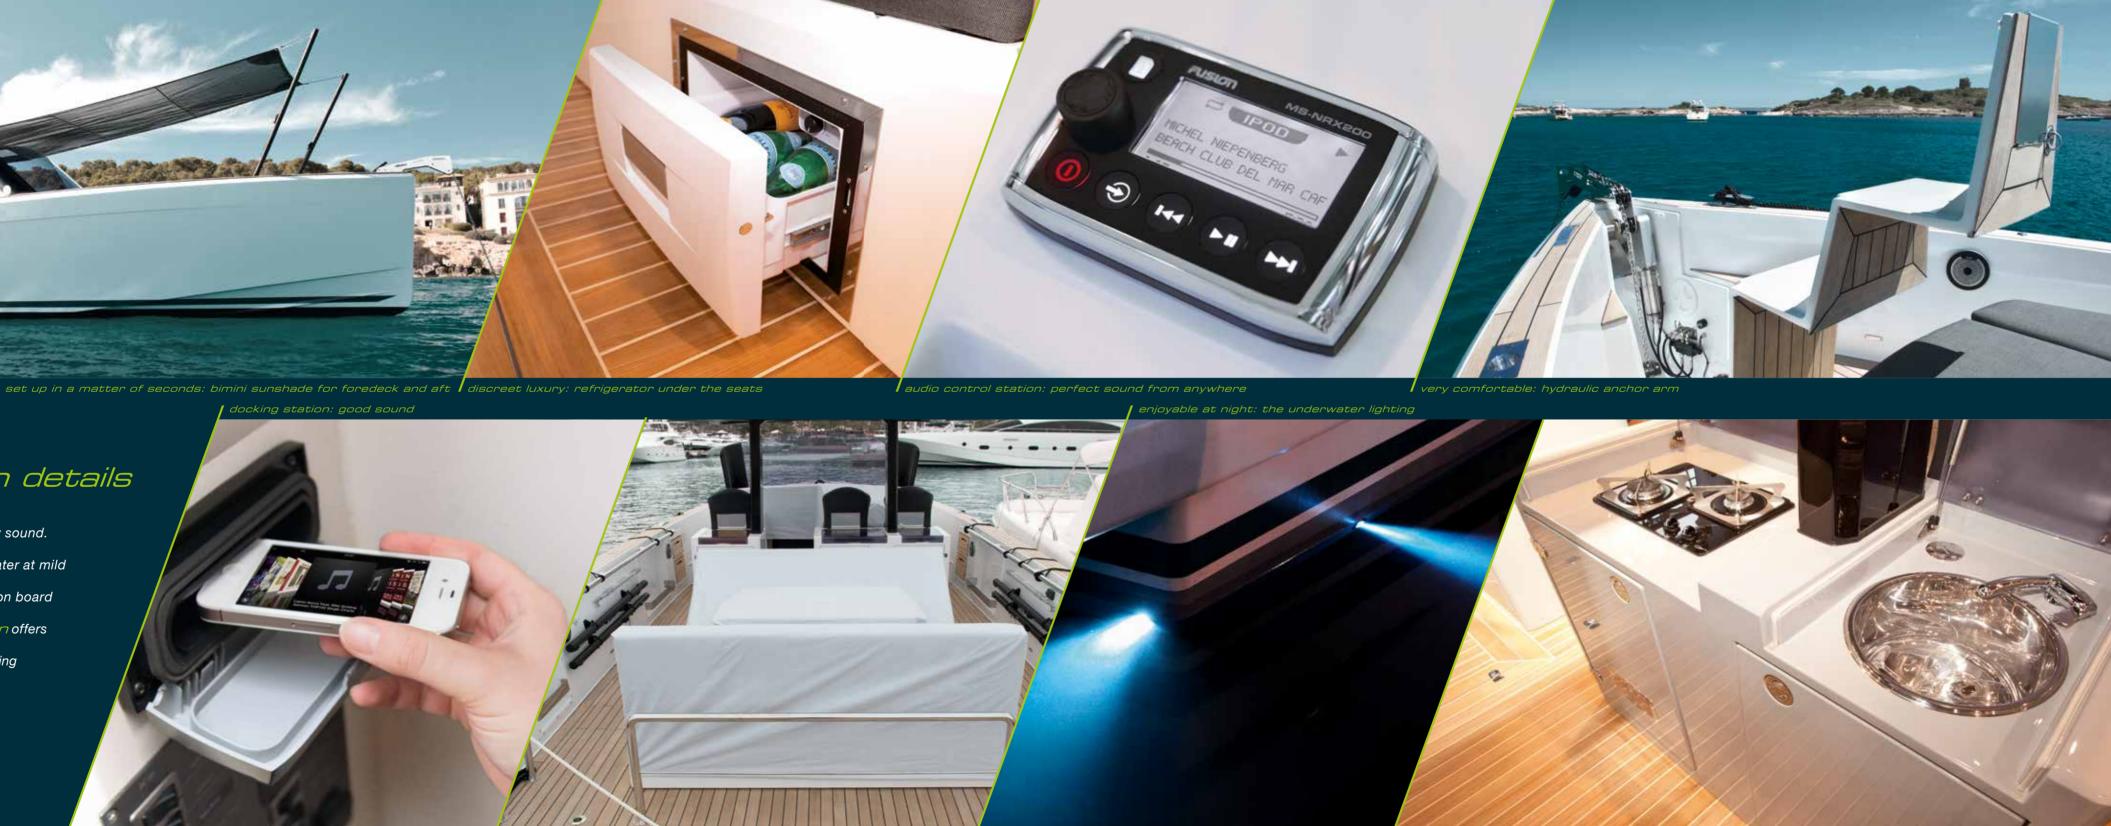

### smart & stylish details

Your favourite beats, played with a punchy sound. Chilled drinks ready to hand. Illuminated water at mild summer nights: It's the details that make life on board vibrant and exciting. Your FJORD 40 open offers all the technical features to create the ultimate boating atmosphere. Whatever you do an deck: You'll do it in style and with perfect ease.

/ easy handling and precise docking with joystick control

/ functional – tremendously dry with great storage for diving equipment or for wake boarding

/ hydraulic anchor arm