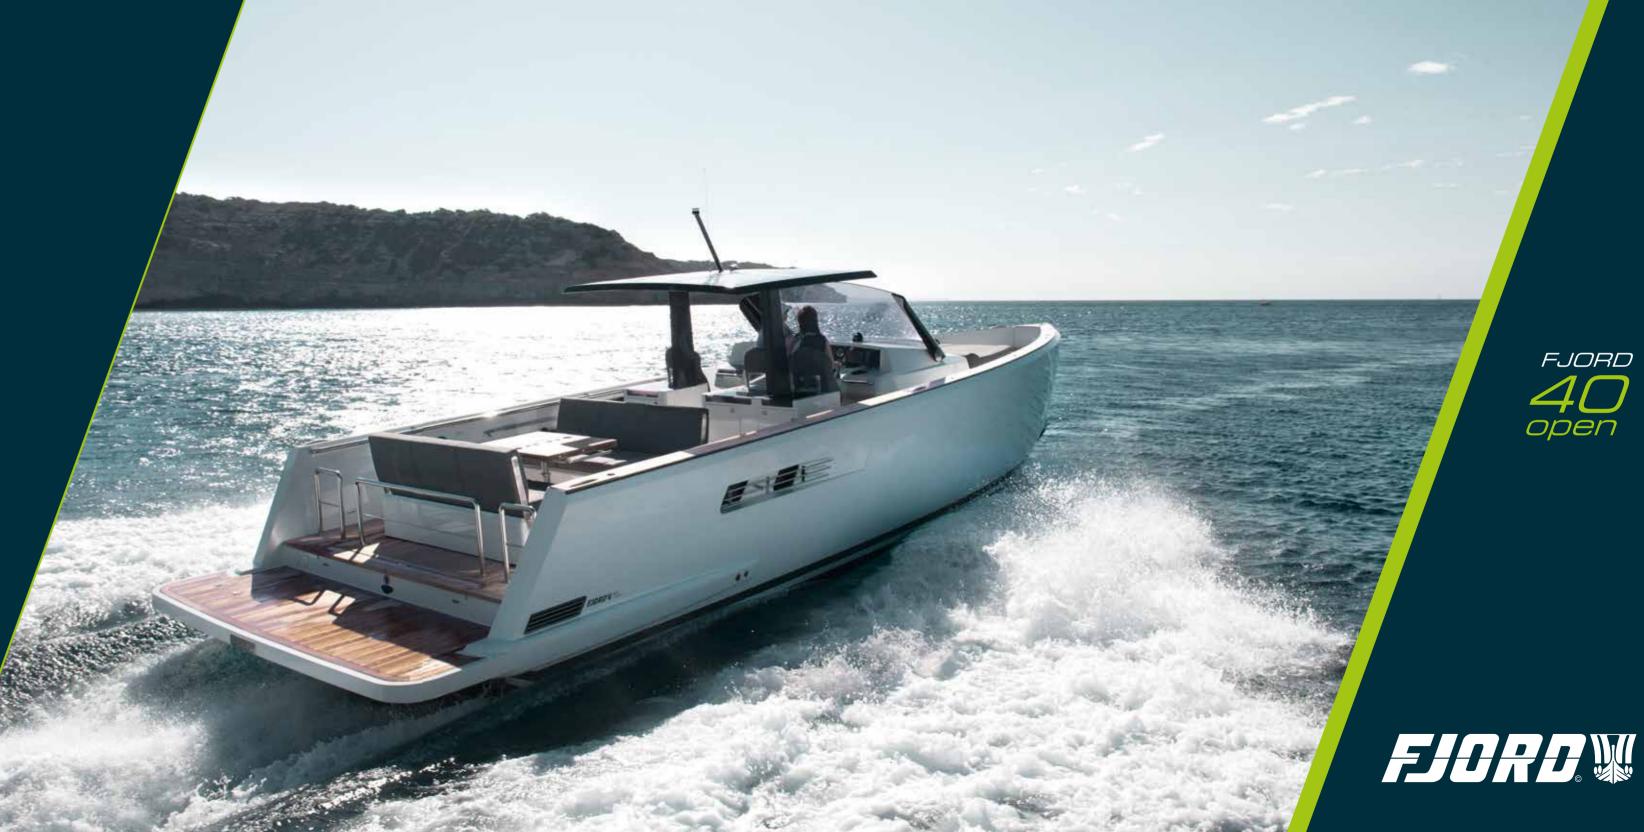

### outstanding performance

Get into gear once again! The experience starts with the first turn of the ignition key. Before you begin to pull out of the marina, you realize you're experiencing a new class of motor yachts. The In-board Performance System of the Volvo Penta allows you to elegantly turn out of the marina and powerfully lift the bow out of the water. But the most surprising thing for you and your passengers will be how quiet the FJORD 40 open is, no matter what the performance demands are.

/ spacious sports cruiser with excellent performance and efficiency in all conditions, even the most extreme!

- / up to 40 knots, great feel and high fun factor
- / long range capability

## comfortable handling

Wherever you pop up with the FJORD 40 open, you will attract the jealous looks of admirers – even on the most exclusive coasts. But an incredibly unique experience is reserved just for you; docking the Open. With the magnificent IPS propulsion system, you can park your Open, exactly where you want to: in narrow ports, on a big yacht or on jetty for the port bar.