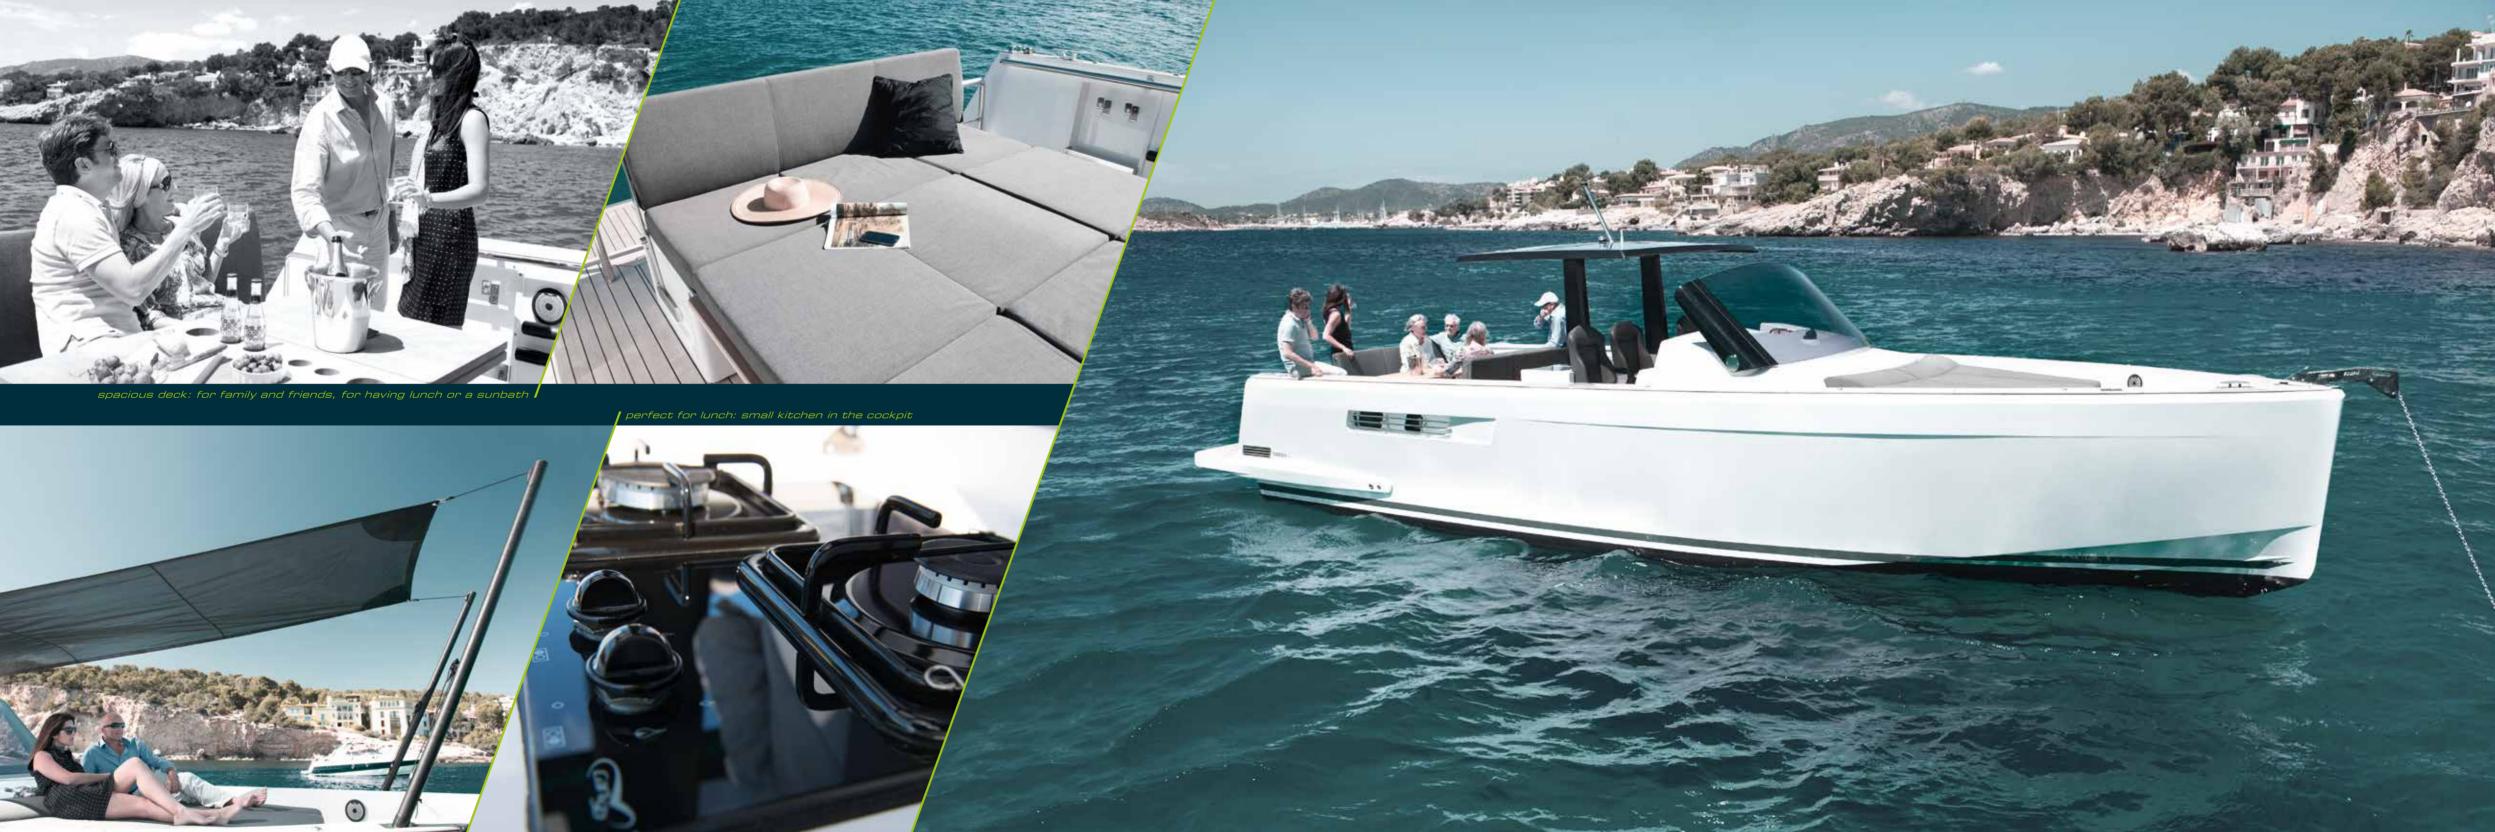

## | safe & relaxing

The relaxation begins with your first step on the FJORD 40 open. Serve cool drinks to your family and friends in the spacious seating area in the aft and turn the ignition key. You can hardly hear the motors start. Once its two powerful Volvo engines have got delivered you far enough offshore, the children can have fun jumping off the bathing platform and you relax on your king size sun lounger – or have a party on board.

- / hull from serial production, proven boat design by Patrick Banfield
- / huge bulwarks to make the stay on board safer
- / kitchen, bar with refrigerator, helm station all on one level
- / spacious, comfortable seating areas for 8 passengers
- / large relaxing spaces for lounging with unique shade options

### smart & stylish details

Your favourite beats, played with a punchy sound. Chilled drinks ready to hand. Illuminated water at mild summer nights: It's the details that make life on board vibrant and exciting. Your FJORD 40 open offers all the technical features to create the ultimate boating atmosphere. Whatever you do an deck: You'll do it in style and with perfect ease.