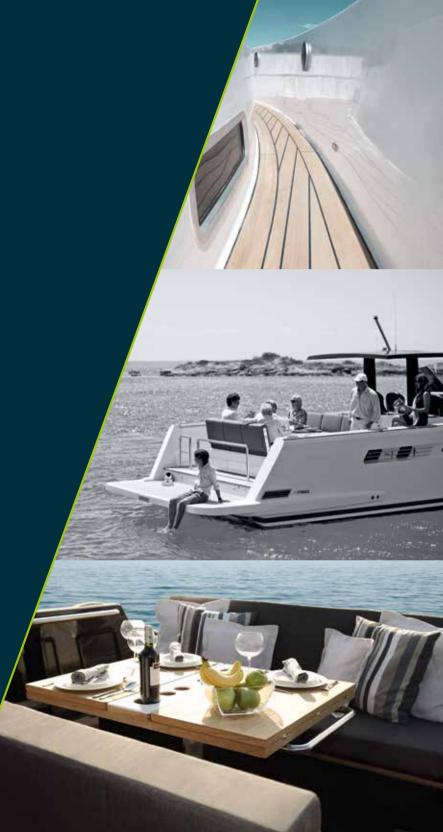

## l impressive design

What makes the FJORD 40 open so special are her characteristic lines and innovative design which give her an unique, modern look. Vertical bow, sharp edges, precise horizontal lines and clean surfaces: these are elements of a style reduced to the minimum. Each detail is created exactly according to its function. Furthermore, the FJORD 40 open is finished with many special features that will blow you away.

- / new exciting design, shaped like no other yacht with her vertical bow and long, crisp lines
- / frameless windshield creates unlimited open feeling
- / individually hand-built for the client by boatbuilding craftsmen
- / every single FJORD 40 open is unique, a beautifully customized one-off

## | safe & relaxing

The relaxation begins with your first step on the FJORD 40 open. Serve cool drinks to your family and friends in the spacious seating area in the aft and turn the ignition key. You can hardly hear the motors start. Once its two powerful Volvo engines have got delivered you far enough offshore, the children can have fun jumping off the bathing platform and you relax on your king size sun lounger – or have a party on board.

- / hull from serial production, proven boat design by Patrick Banfield
- / huge bulwarks to make the stay on board safer
- / kitchen, bar with refrigerator, helm station all on one level
- / spacious, comfortable seating areas for 8 passengers
- / large relaxing spaces for lounging with unique shade options