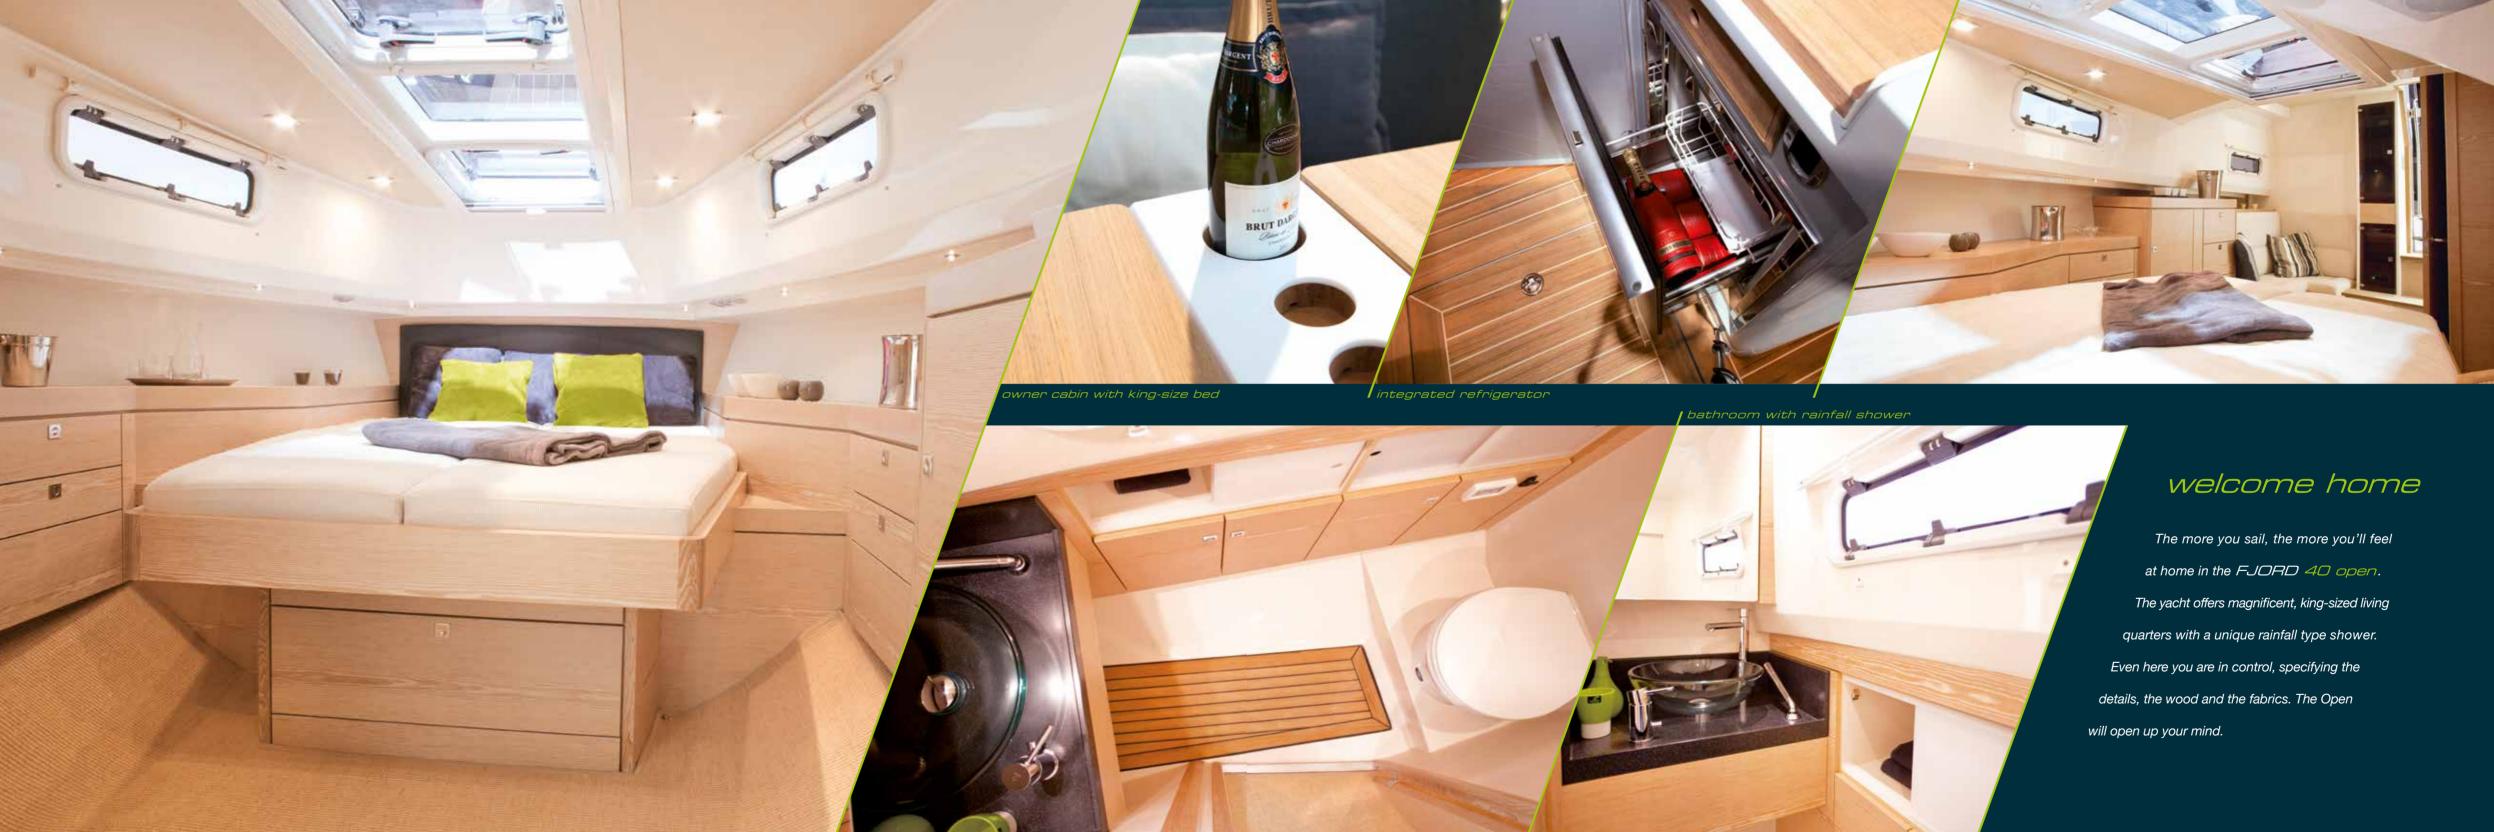

## | safe & relaxing

The relaxation begins with your first step on the FJORD 40 open. Serve cool drinks to your family and friends in the spacious seating area in the aft and turn the ignition key. You can hardly hear the motors start. Once its two powerful Volvo engines have got delivered you far enough offshore, the children can have fun jumping off the bathing platform and you relax on your king size sun lounger – or have a party on board.

### COLOURS & MATERIALS

The FJORD 40 open is sure to be your liking whilst maintaining incredible uniqueness. You choose the colors and the furnishings all the way-down to the type of cushioning. One thing is clear: you're in possession of something one-of-a-kind. An Open yacht is always a custom yacht.