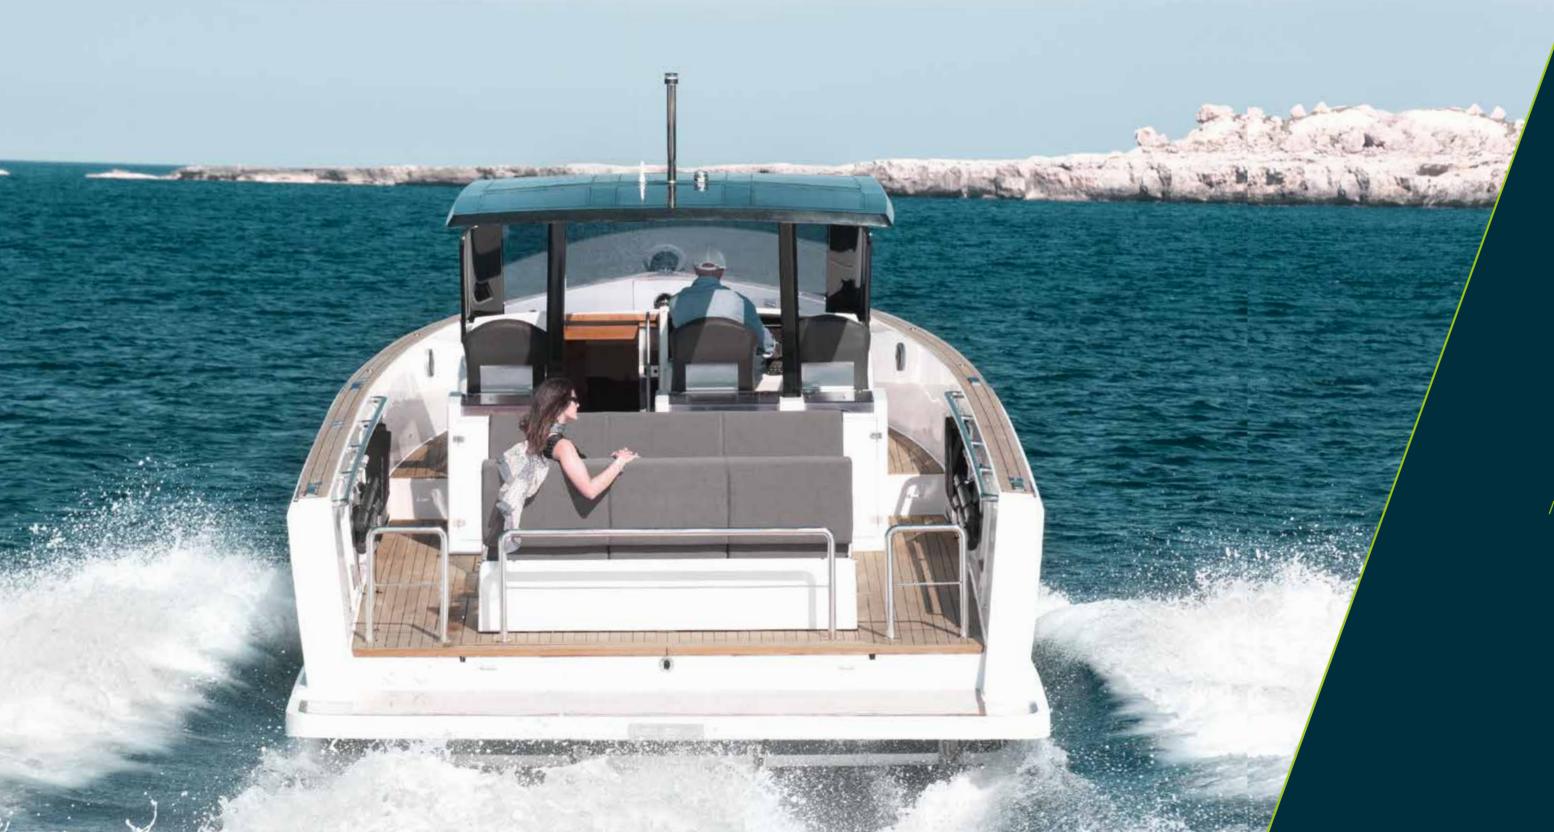

## comfortable handling

Wherever you pop up with the FJORD 40 open, you will attract the jealous looks of admirers – even on the most exclusive coasts. But an incredibly unique experience is reserved just for you; docking the Open. With the magnificent IPS propulsion system, you can park your Open, exactly where you want to: in narrow ports, on a big yacht or on jetty for the port bar.

/ easy handling and precise docking with joystick control

/ functional – tremendously dry with great storage for diving equipment or for wake boarding

/ hydraulic anchor arm

## | safe & relaxing

The relaxation begins with your first step on the FJORD 40 open. Serve cool drinks to your family and friends in the spacious seating area in the aft and turn the ignition key. You can hardly hear the motors start. Once its two powerful Volvo engines have got delivered you far enough offshore, the children can have fun jumping off the bathing platform and you relax on your king size sun lounger – or have a party on board.

- / hull from serial production, proven boat design by Patrick Banfield
- / huge bulwarks to make the stay on board safer
- / kitchen, bar with refrigerator, helm station all on one level
- / spacious, comfortable seating areas for 8 passengers
- / large relaxing spaces for lounging with unique shade options