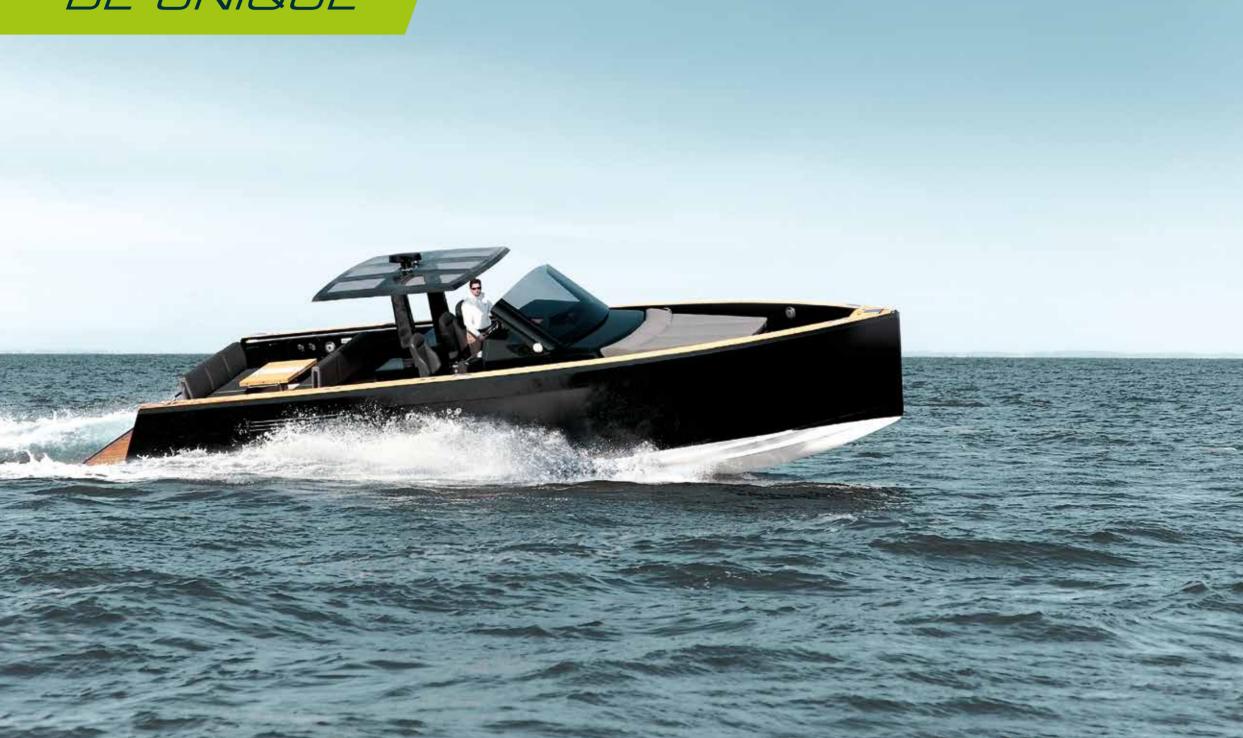

# be unique

Need a chrash course in uniqueness? Time to get moving once again. You have always set new courses, you have never been interested in the "norm", and you have never been afraid of the exceptional. That's exactly why the FJORD 40 open is the power boat that will provide you with gratification unlike any you have yet to experience. You will also get a firsthand look at what the Open provides in addition to its striking design.

## l impressive design

What makes the FJORD 40 open so special are her characteristic lines and innovative design which give her an unique, modern look. Vertical bow, sharp edges, precise horizontal lines and clean surfaces: these are elements of a style reduced to the minimum. Each detail is created exactly according to its function. Furthermore, the FJORD 40 open is finished with many special features that will blow you away.

- / new exciting design, shaped like no other yacht with her vertical bow and long, crisp lines
- / frameless windshield creates unlimited open feeling
- / individually hand-built for the client by boatbuilding craftsmen
- / every single FJORD 40 open is unique, a beautifully customized one-off