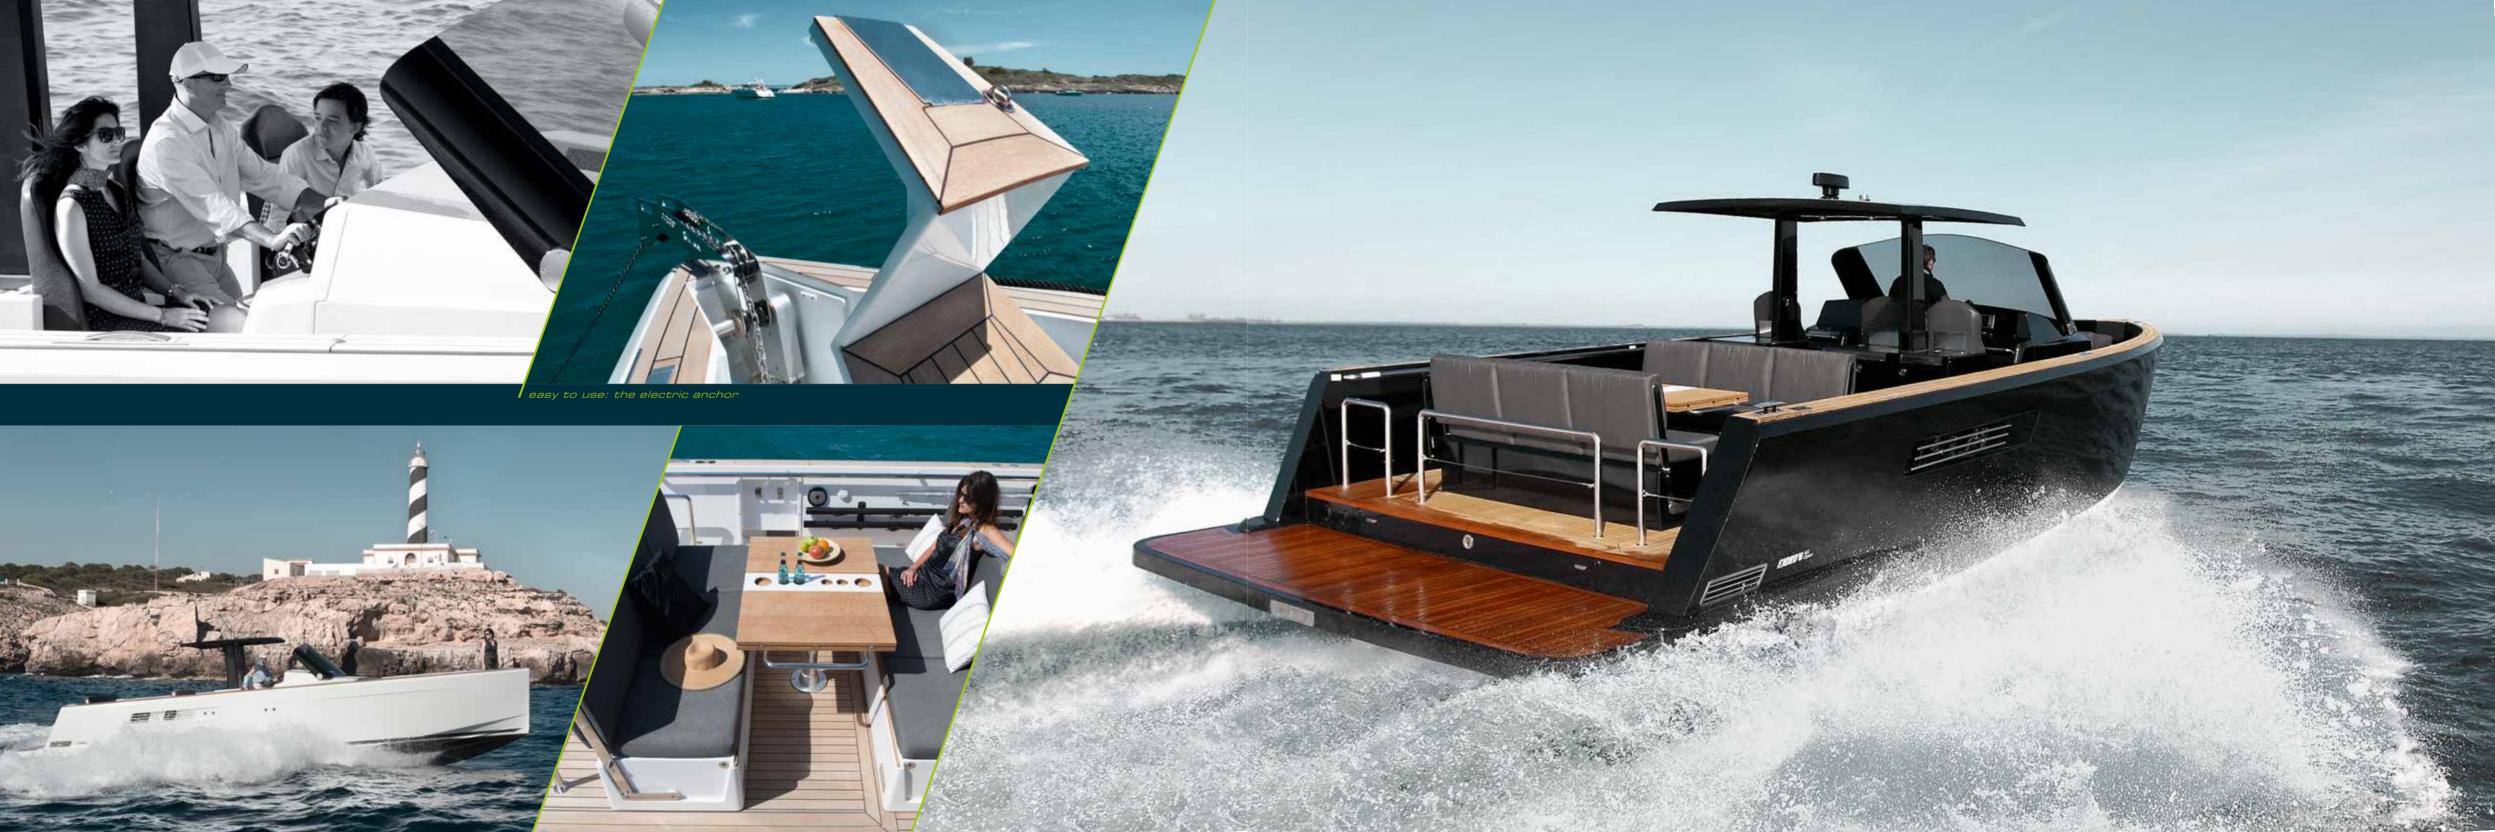

## l impressive design

What makes the FJORD 40 open so special are her characteristic lines and innovative design which give her an unique, modern look. Vertical bow, sharp edges, precise horizontal lines and clean surfaces: these are elements of a style reduced to the minimum. Each detail is created exactly according to its function. Furthermore, the FJORD 40 open is finished with many special features that will blow you away.

- / new exciting design, shaped like no other yacht with her vertical bow and long, crisp lines
- / frameless windshield creates unlimited open feeling
- / individually hand-built for the client by boatbuilding craftsmen
- / every single FJORD 40 open is unique, a beautifully customized one-off

/ easy handling and precise docking with joystick control

/ functional – tremendously dry with great storage for diving equipment or for wake boarding

/ hydraulic anchor arm

### smart & stylish details

Your favourite beats, played with a punchy sound. Chilled drinks ready to hand. Illuminated water at mild summer nights: It's the details that make life on board vibrant and exciting. Your FJORD 40 open offers all the technical features to create the ultimate boating atmosphere. Whatever you do an deck: You'll do it in style and with perfect ease.