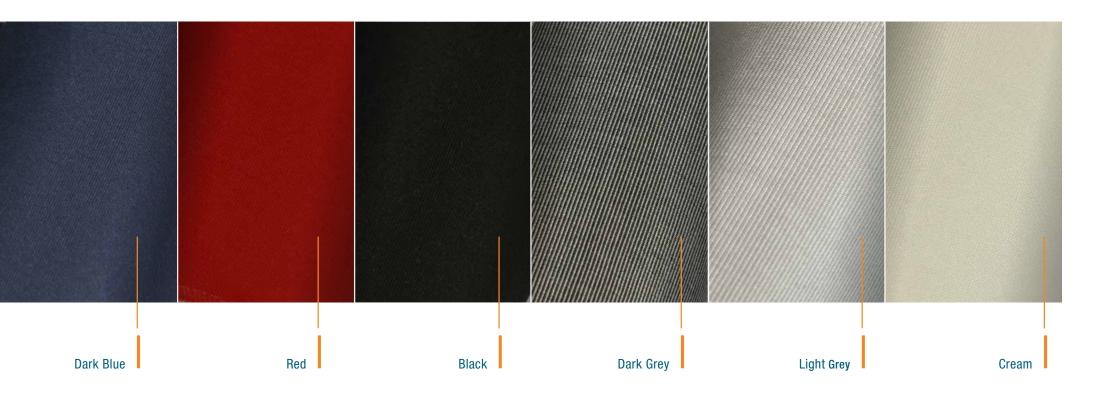

Options a315 - a5901 Dark Blue 2 Orange 3 Red 4 Natural 5 Black 6 Grey 7 Light Blue 8 Gold 9 Yellow