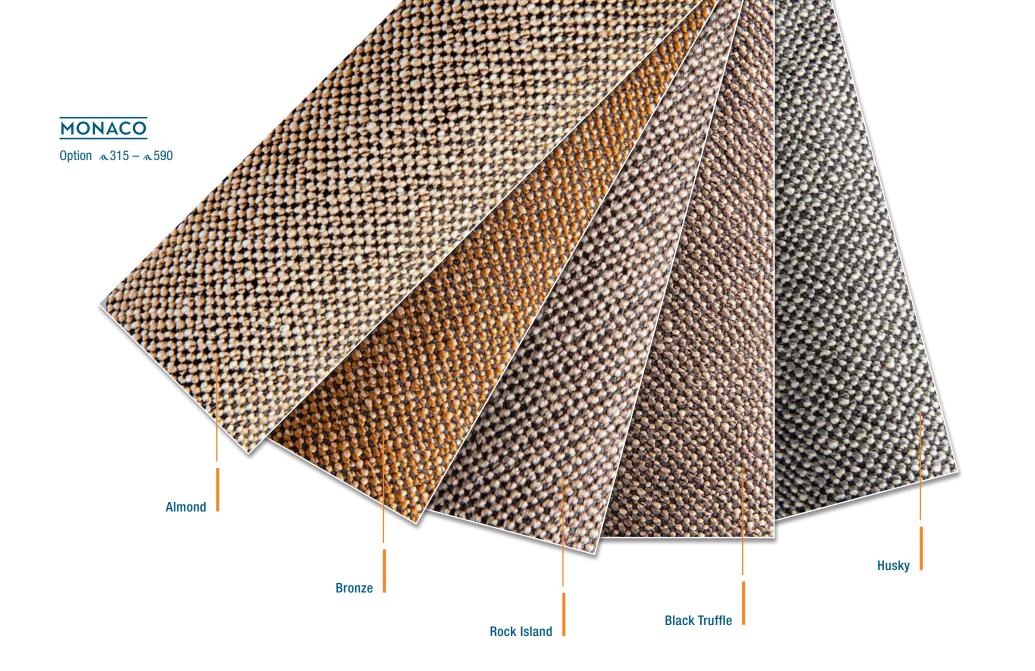

### LAZY BAG . BIMINI . SPRAYHOOD . COVER Option a315-a590 CANVAS WINDSCREEN & COCKPIT Option a460, a510-a590

COLOUR CARD FABRICS EXTERIOR

CUSHIONS COCKPIT Option a 315 - a 590

CUSHIONS HELMSMAN SEATS Option a360 - a 590