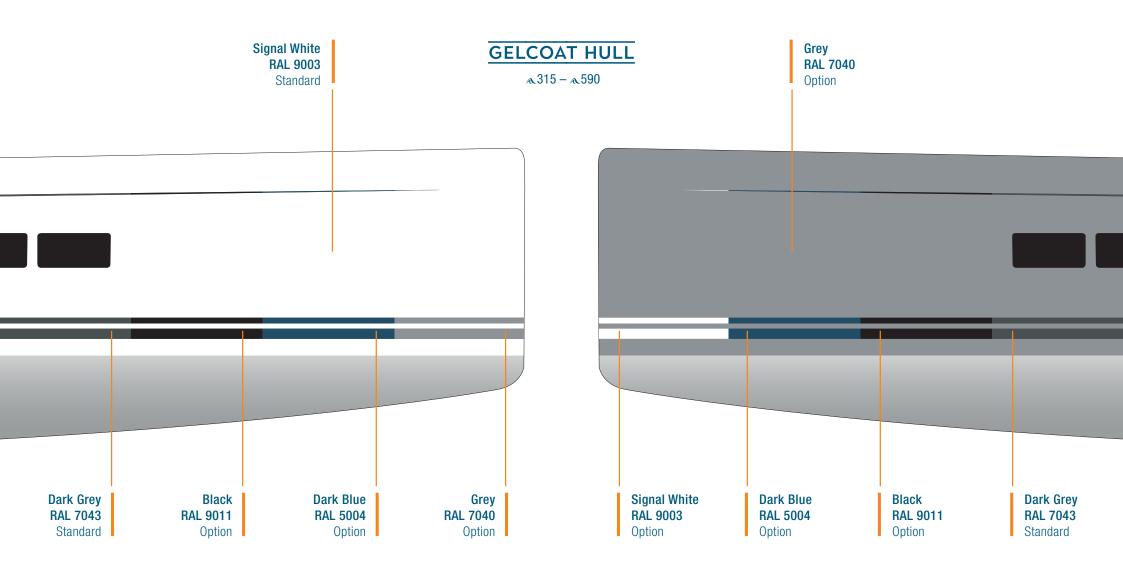

#### COLOUR CARD 2024 & 2025

CHOOSE

## ABSOLUTELY UNIQUE YACHT

*You won't find any production yacht more customisable than a Hanse.* Thanks to the wide range of upholstery, furniture wood and carpets, we offer thousands of individual furnishing arrangements. A wide choice like this is unique in the market.







**GELCOAT WATER- & COVELINE** 

a315 - a590













#### HANSE T-TOP

for the outside surface of the painted Hanse T-Top you can choose from a huge range of different paint colours. Your dealer will be happy to advise you.

52 colours according to Alexseal Premium Topcoat Color selection.24 colours according to Alexseal Metallic Base Coat Color selection.

Options Painted Metallic or non Metallic Hanse T-Top & 460, & 510 - & 590









#### **REAL TEAK**

0ption & 315 – & 590



#### SYNTHETIC TEAK

Options  $a_{315} - a_{590}$ 1 Classic Teak Black 2 Classic Teak Grey 3 Classic Teak White 4 Blue Water Teak Black 5 Blue Water Teak White 6 Grinded Teak Black 7 Grinded Teak Grey 8 Grinded Teak White









Options a315 - a5901 Dark Blue 2 Orange 3 Red 4 Natural 5 Black 6 Grey 7 Lig