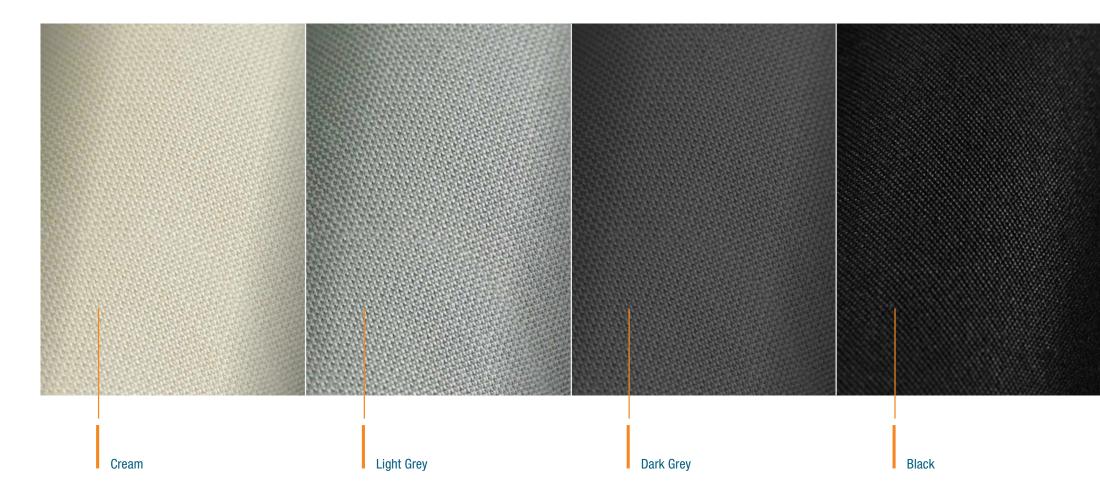

#### MONTE CARLO

Standard ~315 - ~590

Cream

Marine optimized real wood veneer from ALPI.

| Mahogany Style<br>Satin Varnish<br>Standard | Mahogany Style<br>High Gloss<br>Option | Canadian Chestnut<br>Satin Varnish<br>Option | Canadian Chestnut<br>High Gloss<br>Option | French Oak  | <b>Teak</b><br>Option |
|---------------------------------------------|----------------------------------------|----------------------------------------------|-------------------------------------------|-------------|-----------------------|
| <b>▲</b> 315 – <b>▲</b> 590                 | <b>∿</b> 590                           | <b>∝</b> 315 − <b>∝</b> 590                  | €590                                      | a315 - a590 | ▲315 – ▲590           |
|                                             |                                        |                                              |                                           |             |                       |
|                                             |                                        |                                              |                                           |             |                       |