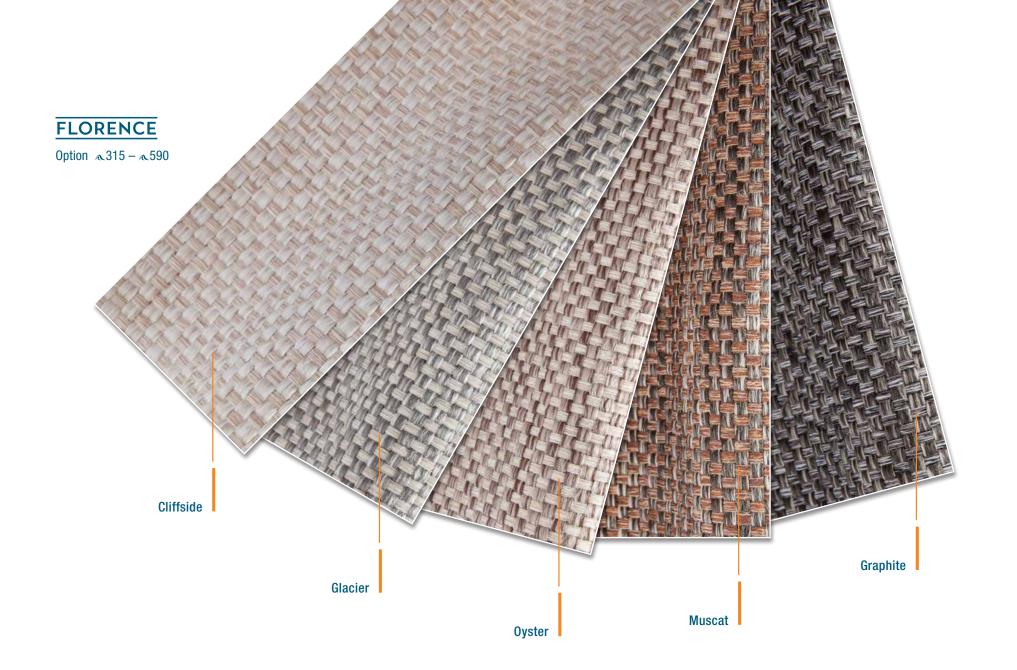

### LAZY BAG . BIMINI . SPRAYHOOD . COVER Option a315-a590 CANVAS WINDSCREEN & COCKPIT Option a460, a510-a590

COLOUR CARD FABRICS EXTERIOR

CUSHIONS COCKPIT Option a 315 - a 590

CUSHIONS HELMSMAN SEATS Option a360 - a 590