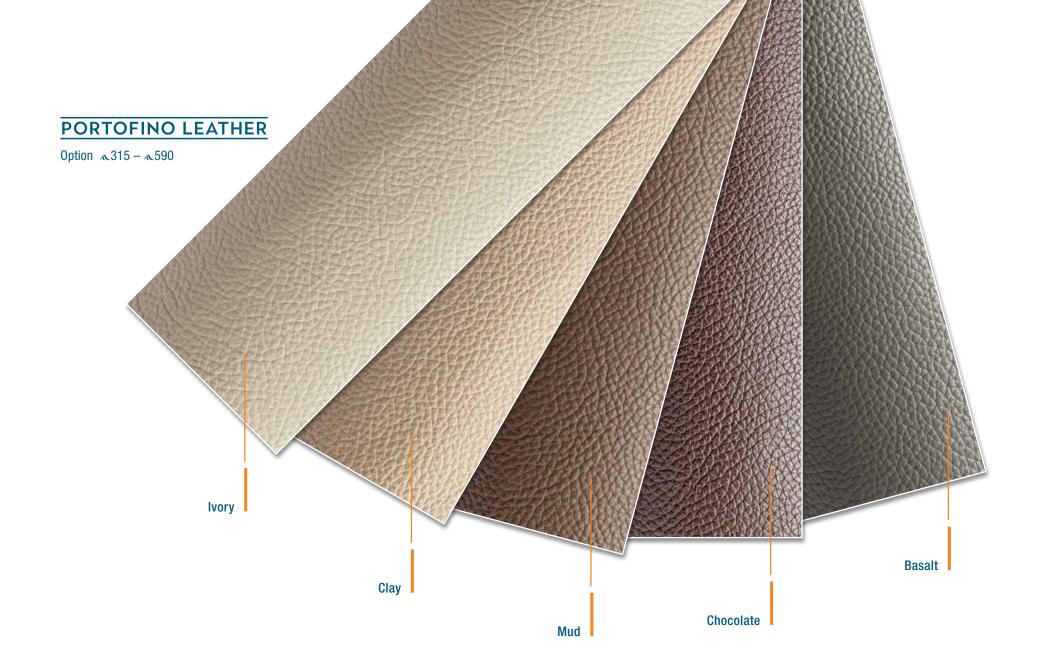

### LAZY BAG . BIMINI . SPRAYHOOD . COVER Option a315-a590 CANVAS WINDSCREEN & COCKPIT Option a460, a510-a590

COLOUR CARD FABRICS EXTERIOR

CUSHIONS COCKPIT Option a 315 - a 590

CUSHIONS HELMSMAN SEATS Option a360 - a 590