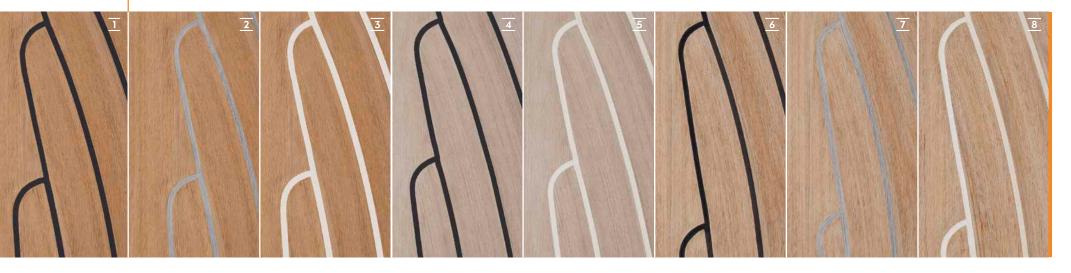

#### SYNTHETIC TEAK

Options  $a_{315} - a_{590}$ 1 Classic Teak Black 2 Classic Teak Grey 3 Classic Teak White 4 Blue Water Teak Black 5 Blue Water Teak White 6 Grinded Teak Black 7 Grinded Teak Grey 8 Grinded Teak White