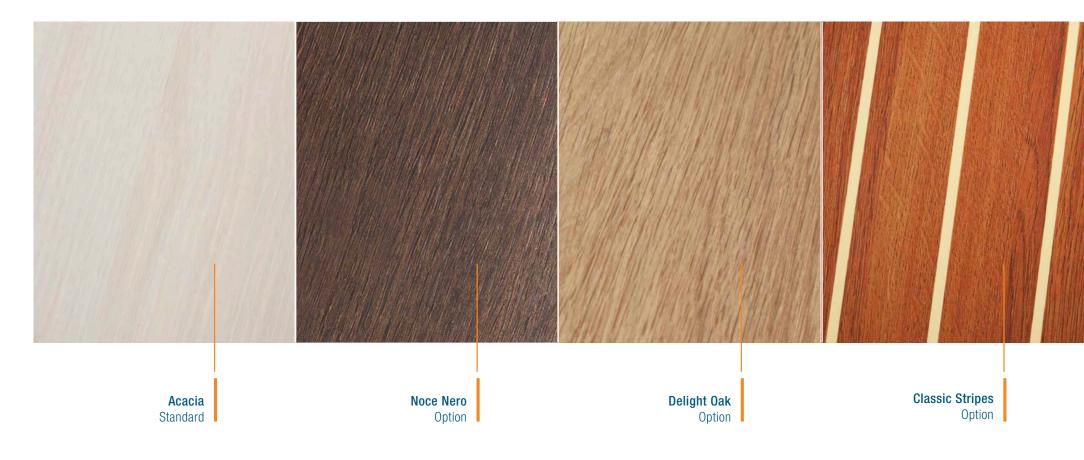

---------------|-------------------------------------------|-------------|-----------------------|
| <b>▲</b> 315 – <b>▲</b> 590                 | <b>∿</b> 590                           | <b>∝</b> 315 − <b>∝</b> 590                  | €590                                      | a315 - a590 | ▲315 – ▲590           |
|                                             |                                        |                                              |                                           |             |                       |
|                                             |                                        |                                              |                                           |             |                       |







COLOUR CARD MATERIALS INTERIOR



























# CNEGURATOR



### 3 steps to your individual Hanse

- 1. Select Hanse sailing yacht
- 2. Choose layouts, colours, woods & fabrics
- 3. Receive offer for your **Hanse**

> WWW.HANSEYACHTS.COM



BREAKING RULES . SETTING TRENDS