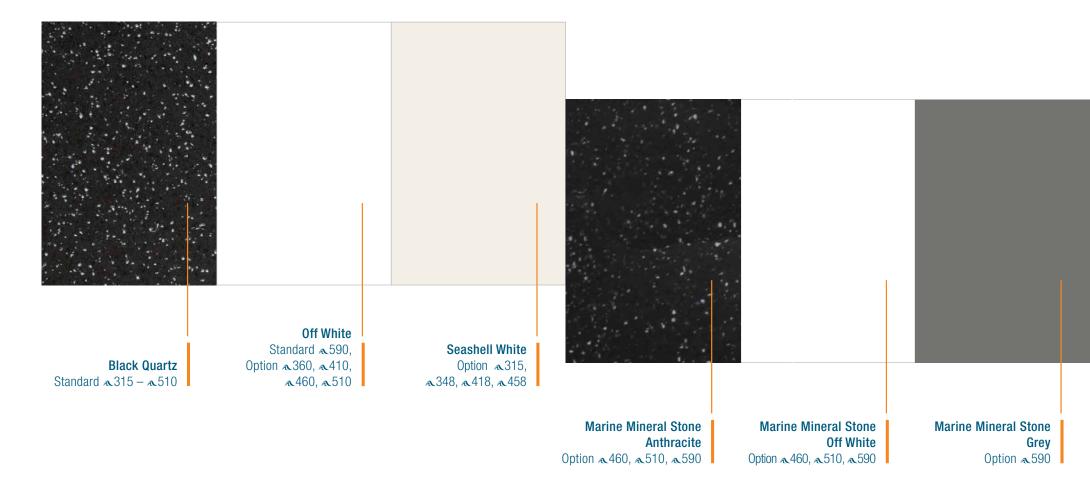

---|-------------------------------------------|-------------|-----------------------|
| <b>▲</b> 315 – <b>▲</b> 590                 | <b>∿</b> 590                           | <b>∝</b> 315 − <b>∝</b> 590                  | €590                                      | a315 - a590 | ▲315 – ▲590           |
|                                             |                                        |                                              |                                           |             |                       |
|                                             |                                        |                                              |                                           |             |                       |







COLOUR CARD MATERIALS INTERIOR



























# CNEGURATOR



### 3 steps to your individual Hanse

- 1. Select Hanse sailing yacht
- 2. Choose layouts, colours, woods & fabrics
- 3. Receive offer for your **Hanse**

> WWW.HANSEYACHTS.COM



BREAKING RULES . SETTING TRENDS