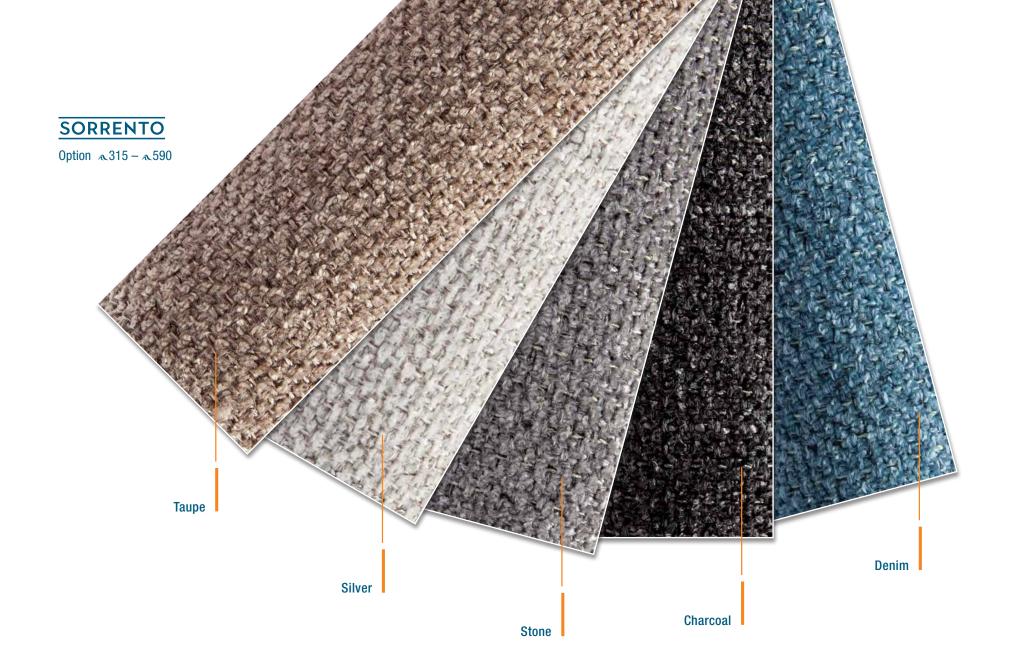

### LAZY BAG . BIMINI . SPRAYHOOD . COVER Option a315-a590 CANVAS WINDSCREEN & COCKPIT Option a460, a510-a590

COLOUR CARD FABRICS EXTERIOR

CUSHIONS COCKPIT Option a 315 - a 590

CUSHIONS HELMSMAN SEATS Option a360 - a 590