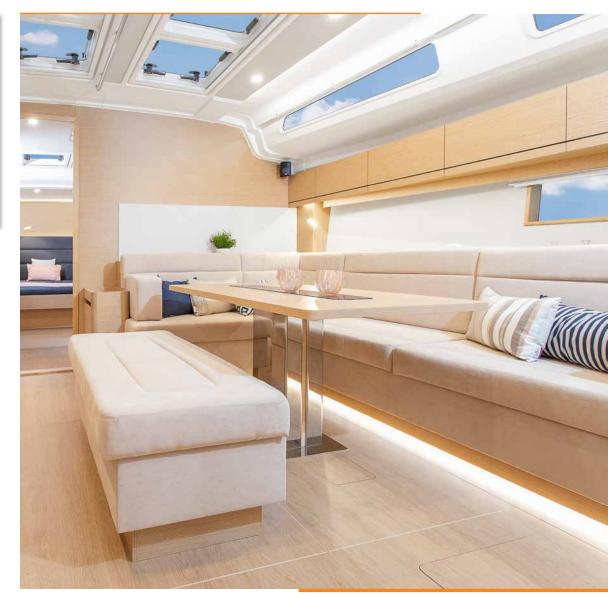

#### MONTE CARLO

Standard ~315 - ~590

Cream

Marine optimized real wood veneer from ALPI.

| Mahogany Style<br>Satin Varnish<br>Standard | Mahogany Style<br>High Gloss<br>Option | Canadian Chestnut<br>Satin Varnish<br>Option | Canadian Chestnut<br>High Gloss<br>Option | French Oak  | <b>Teak</b><br>Option |
|---------------------------------------------|----------------------------------------|----------------------------------------------|-------------------------------------------|-------------|-----------------------|
| <b>▲</b> 315 – <b>▲</b> 590                 | <b>∿</b> 590                           | <b>∝</b> 315 − <b>∝</b> 590                  | €590                                      | a315 - a590 | ▲315 – ▲590           |
|                                             |                                        |                                              |                                           |             |                       |
|                                             |                                        |                                              |                                           |             |                       |