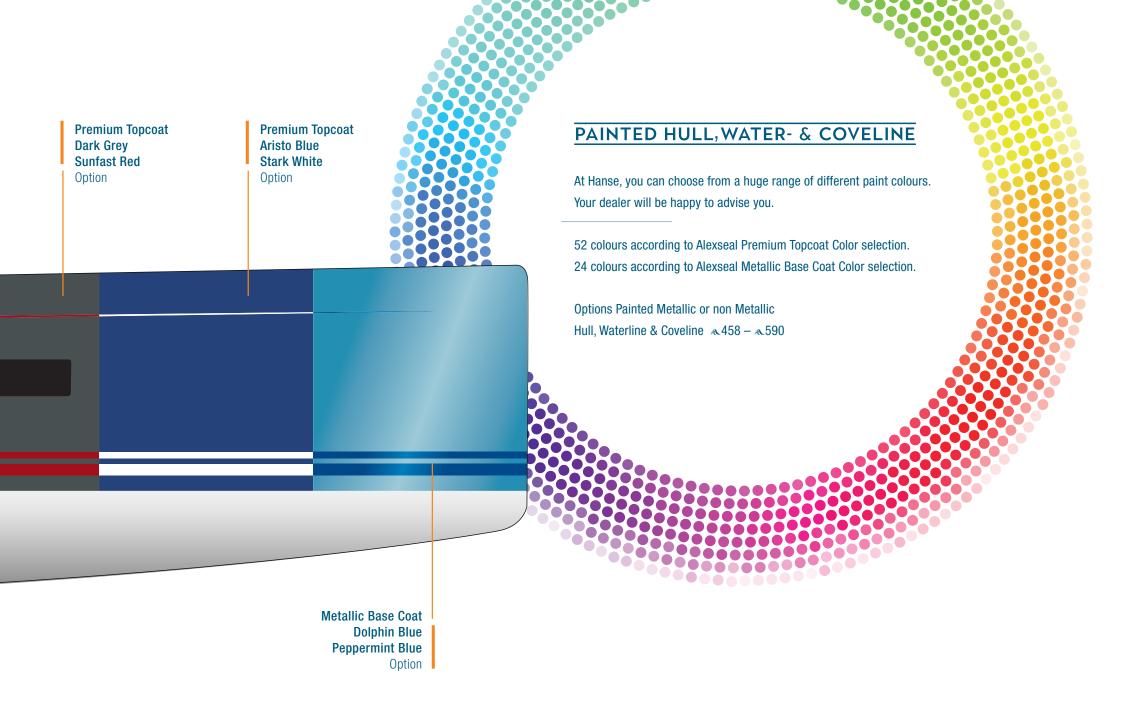

#### COLOUR CARD 2024 & 2025

CHOOSE

## ABSOLUTELY UNIQUE YACHT

*You won't find any production yacht more customisable than a Hanse.* Thanks to the wide range of upholstery, furniture wood and carpets, we offer thousands of individual furnishing arrangements. A wide choice like this is unique in the market.







**GELCOAT WATER- & COVELINE** 

a315 - a590













#### HANSE T-TOP

for the outside surface of the painted Hanse T-Top you can choose from a huge range of different paint colours. Your dealer will be happy to advise you.

52 colours according to Alexseal Premium Topcoat Color selection.24 colours according to Alexseal Metallic Base Coat Color selection.

Options Painted Metallic or non Metallic Hanse T-Top & 460, & 510 - & 590









#### **REAL TEAK**

0ption & 315 – & 590



#### SYNTHETIC TEAK

Options  $a_{315} - a_{590}$ 1 Classic Teak Black 2 Classic Teak Grey 3 Classic Teak White 4 Blue Water Teak Black 5 Blue Water Teak White 6 Grinded Teak Black 7 Grinded Teak Grey 8 Grinded Teak White









Options a315 - a5901 Dark Blue 2 Orange 3 Red 4 Natural 5 Black 6 Grey 7 Light Blue 8 Gold 9 Yellow











### LAZY BAG .