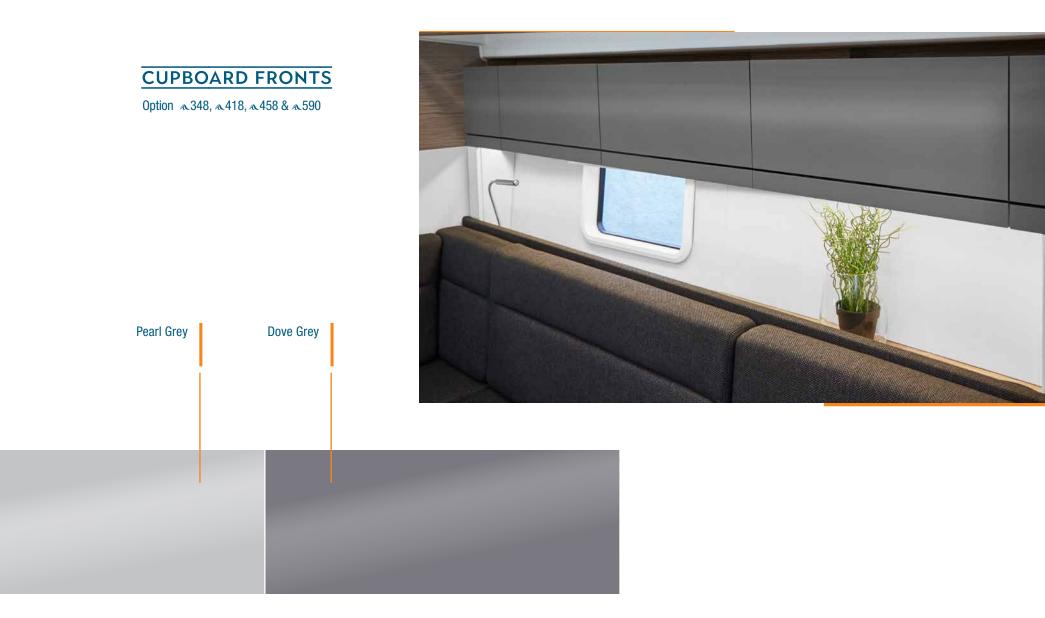

----------|----------------------------------------------|-------------------------------------------|-------------|-----------------------|
| <b>▲</b> 315 – <b>▲</b> 590                 | <b>∿</b> 590                           | <b>∝</b> 315 − <b>∝</b> 590                  | €590                                      | a315 - a590 | ▲315 – ▲590           |
|                                             |                                        |                                              |                                           |             |                       |
|                                             |                                        |                                              |                                           |             |                       |







COLOUR CARD MATERIALS INTERIOR



























# CNEGURATOR



### 3 steps to your individual Hanse

- 1. Select Hanse sailing yacht
- 2. Choose layouts, colours, woods & fabrics
- 3. Receive offer for your **Hanse**

> WWW.HANSEYACHTS.COM



BREAKING RULES . SETTING TRENDS