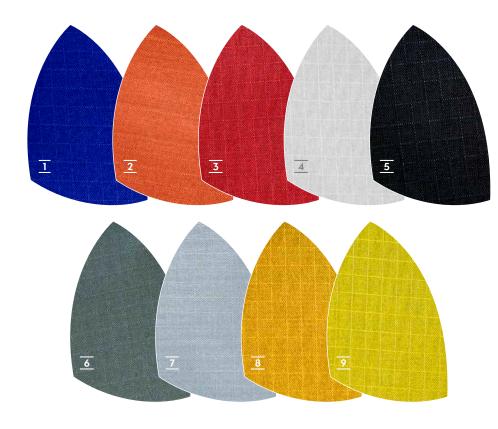

Options a315 - a5901 Dark Blue 2 Orange 3 Red 4 Natural 5 Black 6 Grey 7 Light Blue 8 Gold 9 Yellow